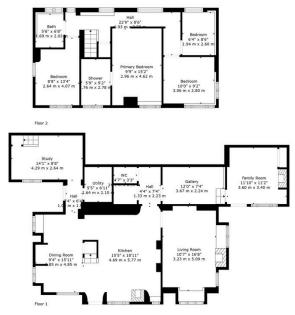

TOTAL: 1624 sq. ft, 151 m2 FLOOR 1: 845 sq. ft, 79 m2, FLOOR 2: 779 sq. ft, 72 m2 EXCLUDED AREAS: LOW CEILING: 289 sq. ft, 27 m2 Floor Plan Created By Harper & Reid. Measurements Deemed Highly Reliable But Not Guaranteed