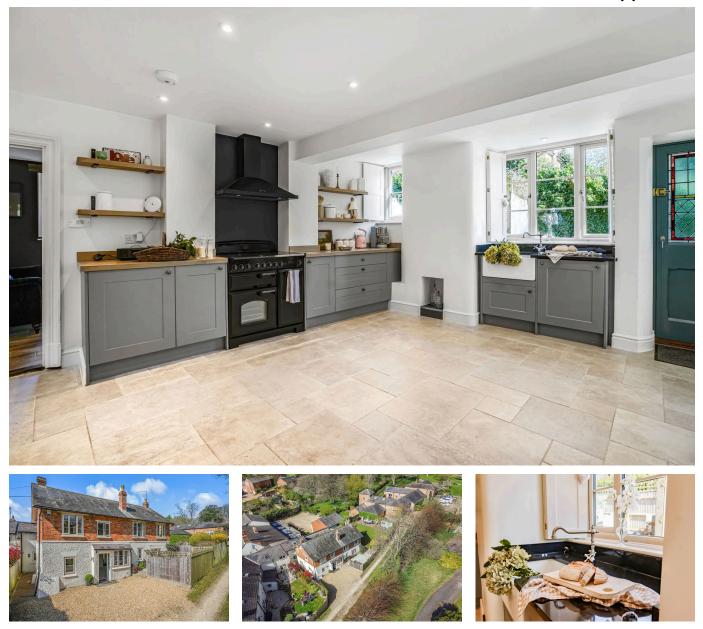

## West End, West Haddon Northamptonshire

Guide Price £695,000

🍋 5 🚰 3 🚘 4

Ye Olde House, West End – A stunning 5 bedroom, 4 reception rooms, Beautifully Renovated Period Cottage in the Heart of West Haddon, Northamptonshire, 1624 Sq ft of living space.

If a character-filled period cottage lovingly restored with modern touches is what you're dreaming of – then Ye Olde House is a must-see.

Nestled up a private drive in the sought-after village of West Haddon, this deceptively spacious five-bedroom detached cottage is brimming with history, charm, and warmth. Thoughtfully renovated throughout, it beautifully blends original features with contemporary living.

## **Key Features**

- Property ref LO 0765
- · Peaceful and private gardens
- Village shop and pubs
- Stunning Kitchen dining area
- Four Reception rooms

- Not listed
- Versatile living space
- Quiet village location
- Double glazed throughout
- Five Bedrooms