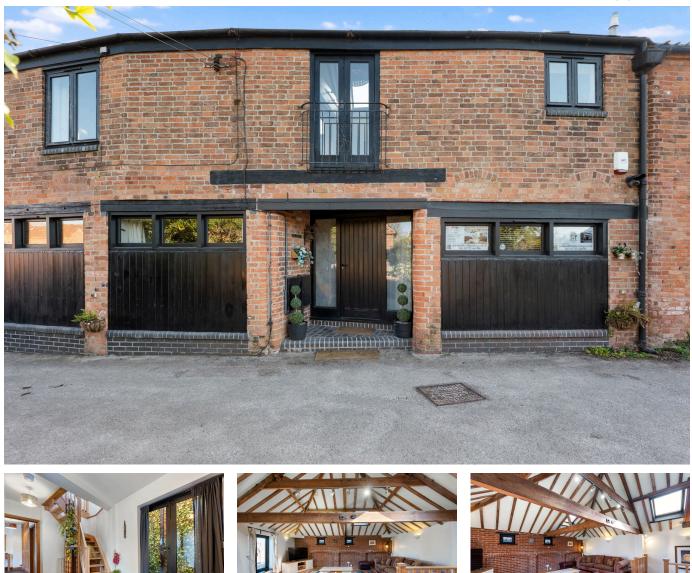

### The Stables, Bull Yard

Offers Over £325,000

🍋 2 🚆 2 🚘 1

Nestled in the historic Minster town of Southwell, Nottinghamshire, this charming and unique holiday cottage exudes character.

The Stables features two bedrooms, including one with an en-suite shower, and a spacious bathroom complete with a striking cast iron bath. Although centrally located, it is discreetly positioned down a small private road, offering its own parking space and garage.

The cottage showcases beautiful wooden floors and beams on the first floor, along with a delightful lounge, a fully equipped kitchen rich in character, and a Juliette balcony that overlooks Southwell's stunning grade II listed buildings.

SALLY MCQUILLAN EXP UK

sallymcquillan@exp.uk.com
 sally.mcquillan.exp.uk.com
 07776 788 344

Dating back to the 1800s, this property was once the stables for a local blacksmith, and its quirky design places the living area on the first floor, while the bedrooms and bathrooms are conveniently located below.

#### **Key Features**

- Property Ref SM0559
- · 2 Bathrooms inc En Suite to Master
- Fantastic Central Location
- Dating back to the 1800's
- Fatastic Investment Opportunity 10% Yield

- 2 Bedrooms
- Stunning Living Room on First Floor with Juliette Balcony
- Allocated Car Parking Space plus Garage
- Currently Used as an Air B&B
- Minster School Catchment