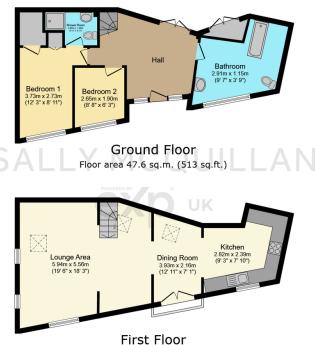

Floor area 48.8 sq.m. (525 sq.ft.)

#### Total floor area: 96.4 sq.m. (1,038 sq.ft.)

This floor plan is for illustrative purposes only. It is not drawn to scale. Any measurements, floor areas (including any total floor area), openings and orientations are approximate. No details are guaranteed, they cannot be relied upon for any purpose and do not form any part of any agreement. No liability is taken for any error, omission or misstatement. A party must rely upon its own inspection(s). Powerd by www.Propertybox.lo