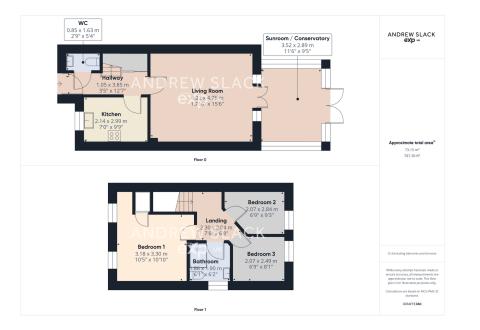

Step inside and you'll find a bright, well-proportioned living room – perfect for relaxing, dining, or entertaining. This flows through to a large conservatory, offering a versatile additional living space to suit your lifestyle. The kitchen provides a range of matching wall and base units, with space for all your essential appliances, and there's also a convenient downstairs WC.

Upstairs, there are three comfortable bedrooms, all with a good level of space and natural light. The main bedroom enjoys dual-aspect windows, creating a bright and airy feel. The family bathroom features a modern suite with a large walk-in shower.

Outside, the south-facing rear garden is low-maintenance with artificial grass – perfect for enjoying the warmer months with ease. There's also off-road parking to the rear, along with a neatly enclosed front garden with railings and a metal gate.