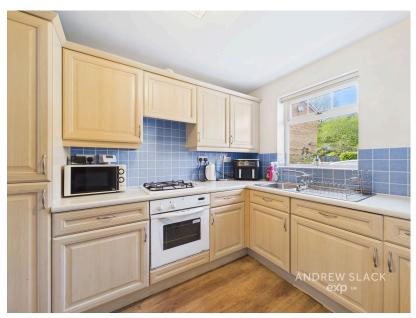

Step inside and you'll find a bright, well-proportioned living room – perfect for relaxing, dining, or entertaining. This flows through to a large conservatory, offering a versatile additional living space to suit your lifestyle. The kitchen provides a range of matching wall and base units, with space for all your essential appliances, and there's also a convenient downstairs WC.