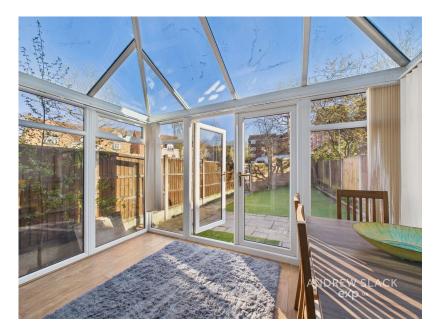

Step inside and you'll find a bright, well-proportioned living room – perfect for relaxing, dining, or entertaining. This flows through to a large conservatory, offering a versatile additional living space to suit your lifestyle. The kitchen provides a range of matching wall and base units, with space for all your essential appliances, and there's also a convenient downstairs WC.