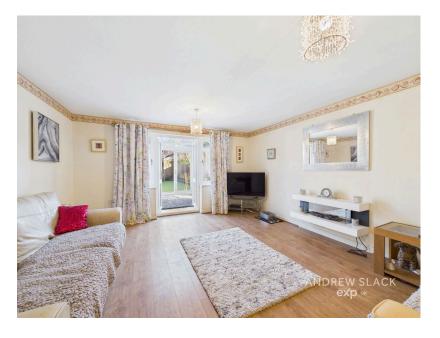

Step inside and you'll find a bright, well-proportioned living room – perfect for relaxing, dining, or entertaining. This flows through to a large conservatory, offering a versatile additional living space to suit your lifestyle. The kitchen provides a range of matching wall and base units, with space for all your essential appliances, and there's also a convenient downstairs WC.

While the property is well laid out and full of potential, it would now benefit from some cosmetic updating – including new flooring and redecoration – giving you the perfect blank canvas to create your ideal home.