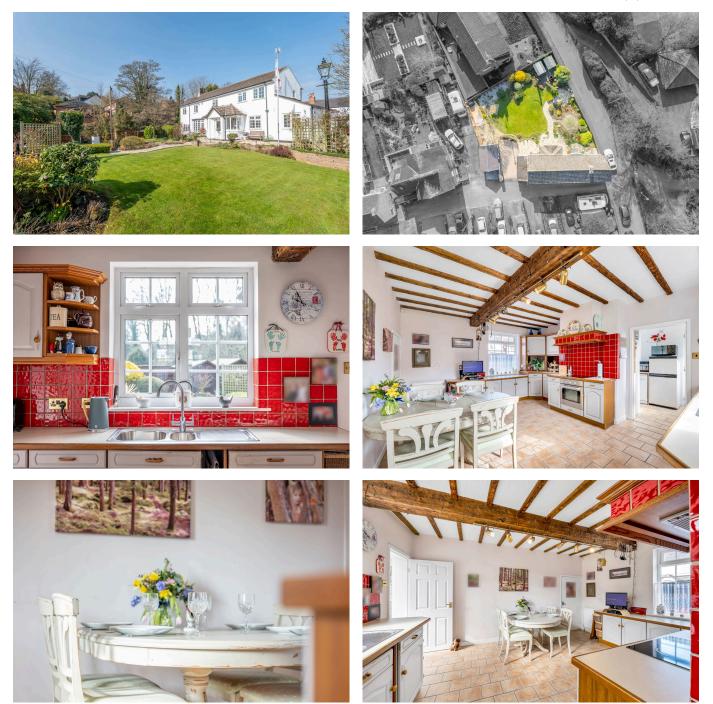

## Brooklyn House, 52, Lambley Lane, Burton Joyce

Guide Price £500,000

🛤 3 🚰 3 🚘 2

Jour Logo

- REF-CG0973
- Dining Kitchen with Utility Room
- Master Bedroom with Ensuite and Dressing Room
- Stunning Private Garden
- Large Single Garage

- Detached Cottage
- Two Reception Rooms
- Three bathrooms
- Off Road Driveway Parking
- Peaceful Village Location

Approximate Gross Internal Area 2093 Sq.ft. (194.49 sq.m.)

## **REF-CG0973**

Nestled in the heart of the picturesque village of Burton Joyce, this charming 200-250-year-old period cottage offers an enviable lifestyle of tranquility and convenience. Set within a generous plot, this home beautifully blends timeless character with modern comforts, making it a true