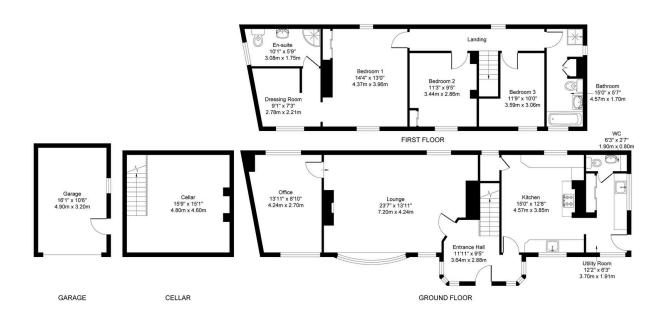

- Detached Cottage
- Two Reception Rooms
- Three bathrooms
- Off Road Driveway Parking
- Peaceful Village Location

Approximate Gross Internal Area 2093 Sq.ft. (194.49 sq.m.)