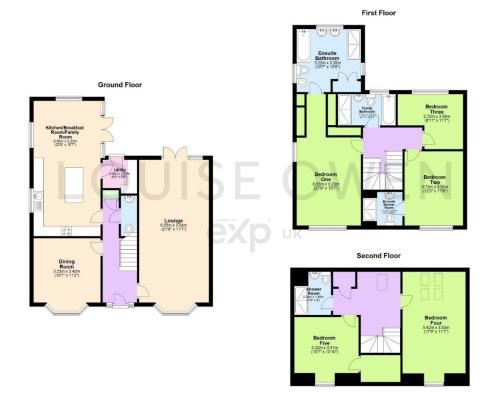

### 1 Peter Fursman Drive, Crick

Guide Price £600.000

Stunning Five-Bedroom and four bathrooms Detached Family Home in Crick, Northamptonshire. with over 2007 Sq ft of living plus a separate double garage.

#### **Key Features**

- Five double bedroom
- · Large Plot 2007 Sqft of living
- · Landscaped Gardens
- · Quiet cul-de-sac
- · Excellent transport links

- Four Bathrooms
- Separate double garage and additional parking
- · Immaculately presented throughout
- · Gas central heating
- Separate Double Garage