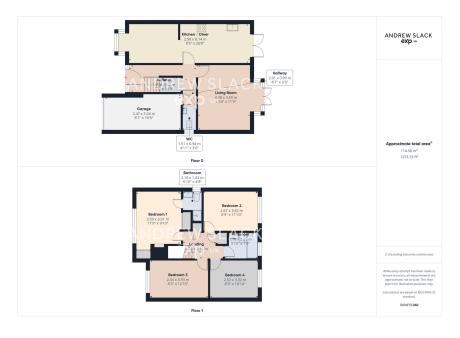

Step into the inviting ground floor where a generously proportioned open-plan kitchen and dining area welcomes you with a lovely front-facing bay window that floods the space with natural light. The kitchen itself is a standout feature, boasting sleek white cabinetry, elegant earthstone worktops, and high-quality integrated appliances including a freezer and dishwasher. French doors at the rear extend the living space outdoors—perfect for al fresco dining and entertaining.

The spacious lounge is both warm and welcoming, featuring a charming coal-effect gas fire as a focal point and a second set of French doors leading to the garden via a bay area, offering excellent indoor-outdoor flow. A ground floor WC adds extra convenience, and the integral garage presents an exciting opportunity for conversion into additional living space, home office, or gym.

Upstairs, the home continues to impress with four well-sized bedrooms. The master suite is a true retreat, complete with two built-in wardrobes, a bright front-facing window, and a private ensuite bathroom. Two further double bedrooms overlook the rear garden, while the fourth bedroom, also a good size, benefits from a front aspect. A contemporary family bathroom with a rear window completes the upper level.

Outside, the property features a driveway for off-street parking, a charming front garden, and a covered porch area. To the rear, a large, private garden with a decked seating area offers a perfect spot to relax and unwind.