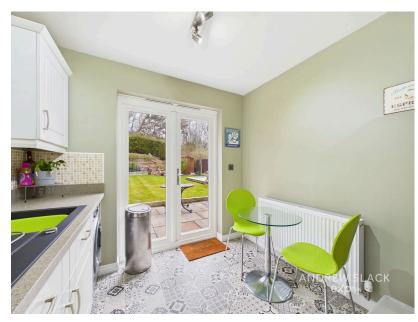

Step into the inviting ground floor where a generously proportioned open-plan kitchen and dining area welcomes you with a lovely front-facing bay window that floods the space with natural light. The kitchen itself is a standout feature, boasting sleek white cabinetry, elegant earthstone worktops, and high-quality integrated appliances including a freezer and dishwasher. French doors at the rear extend the living space outdoors—perfect for al fresco dining and entertaining.