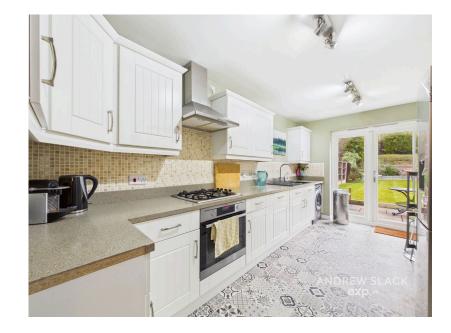

Step into the inviting ground floor where a generously proportioned open-plan kitchen and dining area welcomes you with a lovely front-facing bay window that floods the space with natural light. The kitchen itself is a standout feature, boasting sleek white cabinetry, elegant earthstone worktops, and high-quality integrated appliances including a freezer and dishwasher. French doors at the rear extend the living space outdoors—perfect for al fresco dining and entertaining.