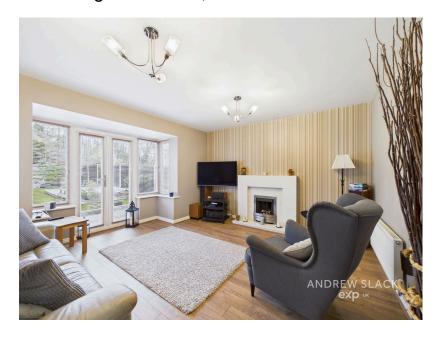

The spacious lounge is both warm and welcoming, featuring a charming coal-effect gas fire as a focal point and a second set of French doors leading to the garden via a bay area, offering excellent indoor-outdoor flow. A ground floor WC adds extra convenience, and the integral garage presents an exciting opportunity for conversion into additional living space, home office, or gym.