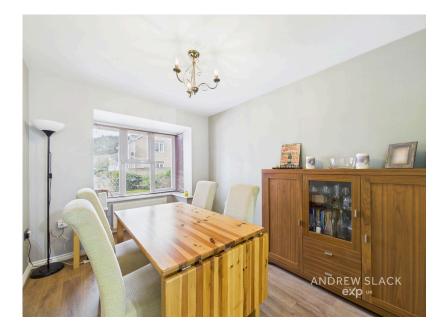

Step into the inviting ground floor where a generously proportioned open-plan kitchen and dining area welcomes you with a lovely front-facing bay window that floods the space with natural light. The kitchen itself is a standout feature, boasting sleek white cabinetry, elegant earthstone worktops, and high-quality integrated appliances including a freezer and dishwasher. French doors at the rear extend the living space outdoors—perfect for al fresco dining and entertaining.