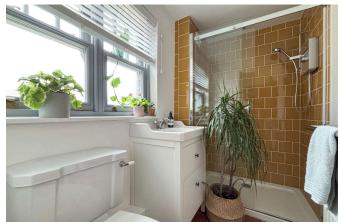

Designed for modern living, the ground floor comprises a central open-plan living, dining, and kitchen area complete with a comprehensive range of integrated appliances and bespoke units; a front sitting room (currently a childrens' playroom); a scullery/kitchen entrance lobby; a ground-floor shower room; an entrance porch; a hallway; and a laundry room.