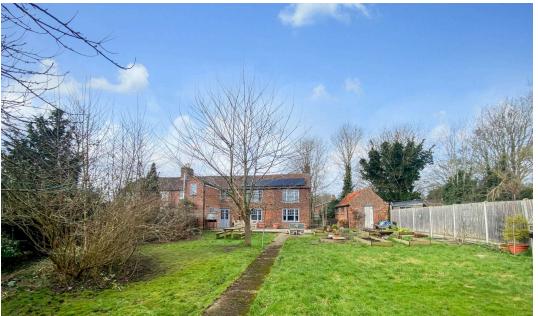

Outside, an extensive paved patio and seating area opens out onto a mature garden with a mixture of raised and established beds showcasing an array of plants, trees, and shrubs.

Throughout, the property is beautifully presented with double-glazed windows, solar panels, gas radiator heating, off-road parking, a garage, and an impressive Energy Performance Rating of B.