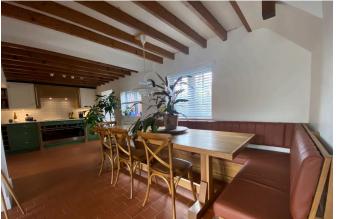

Designed for modern living, the ground floor comprises a central open-plan living, dining, and kitchen area complete with a comprehensive range of integrated appliances and bespoke units; a front sitting room (currently a childrens' playroom); a scullery/kitchen entrance lobby; a ground-floor shower room; an entrance porch; a hallway; and a laundry room.