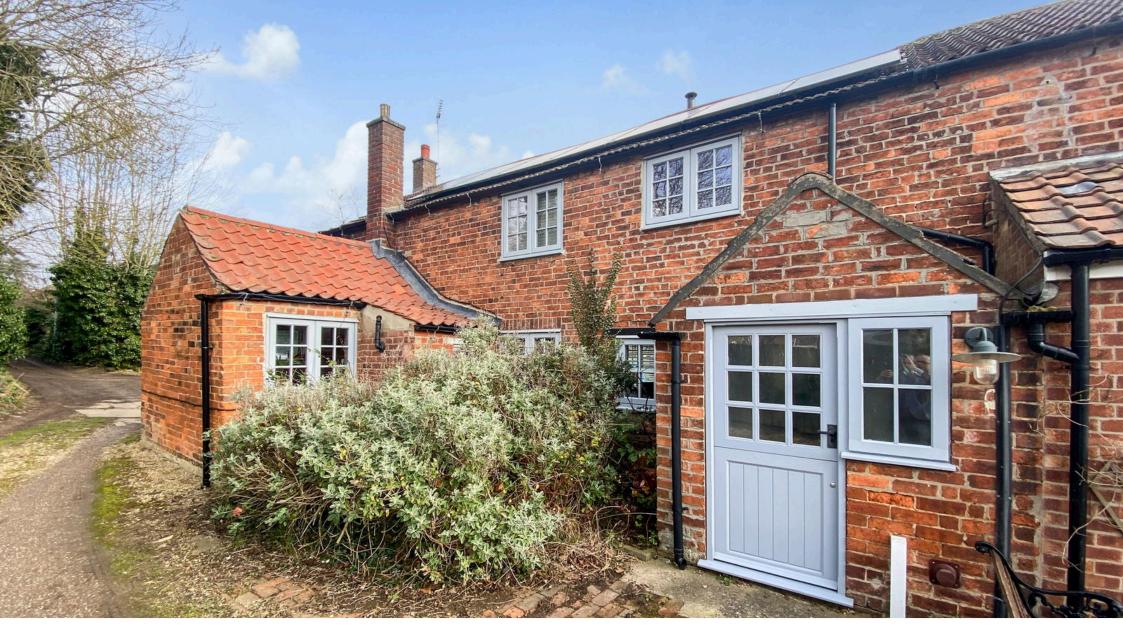

## Chapel Lane, Barrowby, Grantham, Lincolnshire, NG32 1BS

Guide Price: £500,000 - £525,000

Set in a quiet, enviable location near the heart of this popular village, this beautifully updated and reconfigured period residence offers generously proportioned, family-sized accommodation finished to a high specification. The property has undergone a meticulous programme of refurbishment.

Designed for modern living, the ground floor comprises a central open-plan living, dining, and kitchen area complete with a comprehensive range of integrated appliances and bespoke units; a front sitting room (currently a childrens' playroom); a scullery/kitchen entrance lobby; a ground-floor shower room; an entrance porch; a hallway; and a laundry room.