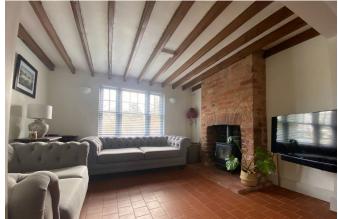

Designed for modern living, the ground floor comprises a central open-plan living, dining, and kitchen area complete with a comprehensive range of integrated appliances and bespoke units; a front sitting room (currently a childrens' playroom); a scullery/kitchen entrance lobby; a ground-floor shower room; an entrance porch; a hallway; and a laundry room.