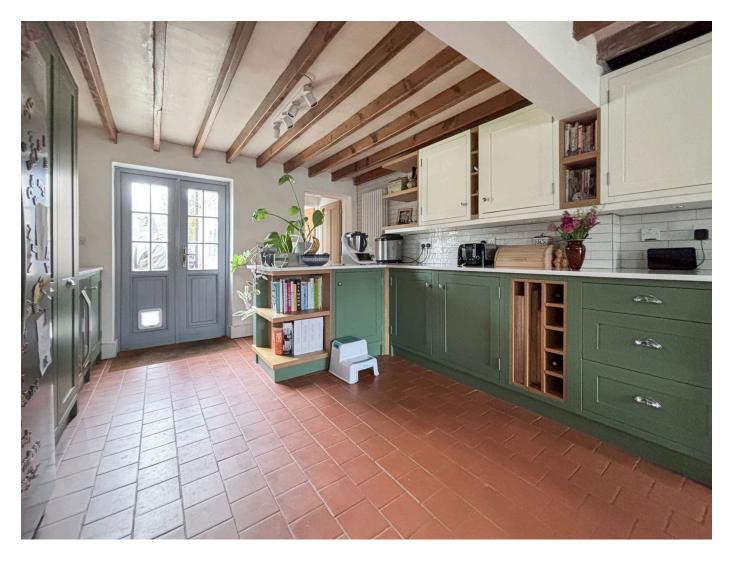

Designed for modern living, the ground floor comprises a central open-plan living, dining, and kitchen area complete with a comprehensive range of integrated appliances and bespoke units; a front sitting room (currently a childrens' playroom); a scullery/kitchen entrance lobby; a ground-floor shower room; an entrance porch; a hallway; and a laundry room.