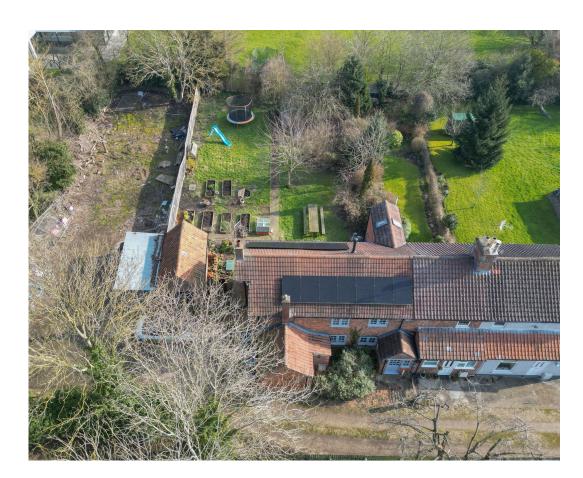

Outside, an extensive paved patio and seating area opens out onto a mature garden with a mixture of raised and established beds showcasing an array of plants, trees, and shrubs.

Throughout, the property is beautifully presented with double-glazed windows, solar panels, gas radiator heating, off-road parking, a garage, and an impressive Energy Performance Rating of B.