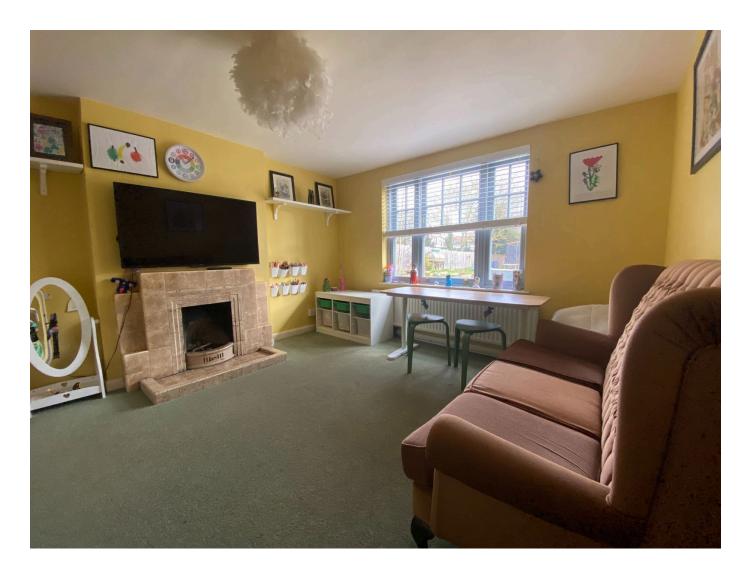

Designed for modern living, the ground floor comprises a central open-plan living, dining, and kitchen area complete with a comprehensive range of integrated appliances and bespoke units; a front sitting room (currently a childrens' playroom); a scullery/kitchen entrance lobby; a ground-floor shower room; an entrance porch; a hallway; and a laundry room.