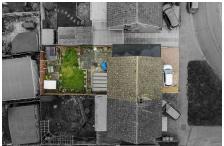

TOTAL: 979 sq. ft FLOOR 1: 589 sq. ft, FLOOR 2: 390 sq. ft EXCLUDED AREAS: GARAGE: 85 sq. ft

Floor Plan Created By Cubicasa App. Measurements Deemed Highly Reliable But Not Guaranteed.