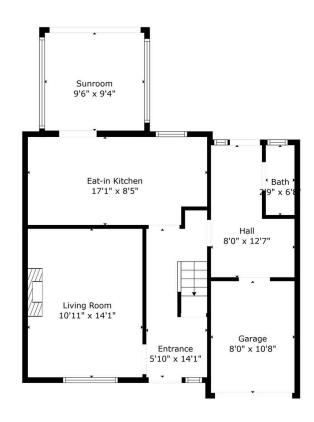

TOTAL: 979 sq. ft FLOOR 1: 589 sq. ft, FLOOR 2: 390 sq. ft EXCLUDED AREAS: GARAGE: 85 sq. ft

Floor Plan Created By Cubicasa App. Measurements Deemed Highly Reliable But Not Guaranteed.