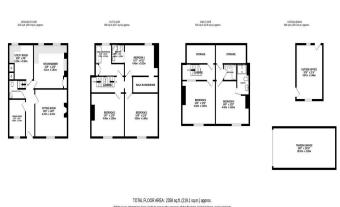

probertspencer.exp.uk.com

**L** 07977 641 477

Floor Area: 2358 sq. ft. Tenure: Freehold Service Charge: £0 per annum Ground Rent: £0 per annum