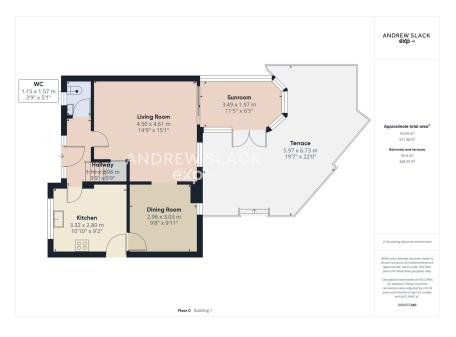

## Property Highlights:

Spacious entrance hall with solid wood flooring and convenient downstairs W.C.

Modern breakfast kitchen, perfect for family meals and entertaining. Two versatile reception rooms, ideal for both formal dining and relaxed living.

Light-filled conservatory, providing an additional space to enjoy the garden views.

Four well-proportioned bedrooms, including a master with its own en-suite.

Contemporary family bathroom serving the remaining bedrooms. Gas central heating and double glazing throughout for year-round comfort.