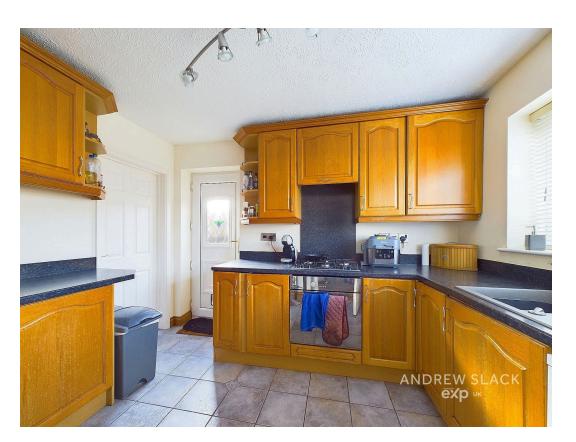

## Property Highlights:

Spacious entrance hall with solid wood flooring and convenient downstairs W.C.

Modern breakfast kitchen, perfect for family meals and entertaining. Two versatile reception rooms, ideal for both formal dining and relaxed living.