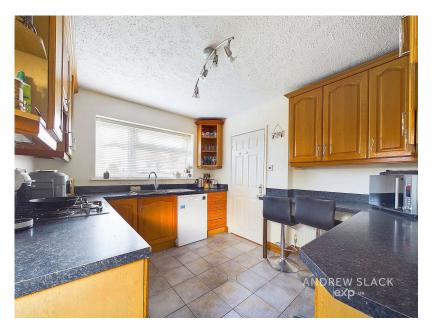

## Property Highlights:

Spacious entrance hall with solid wood flooring and convenient downstairs W.C.

Modern breakfast kitchen, perfect for family meals and entertaining. Two versatile reception rooms, ideal for both formal dining and relaxed living.