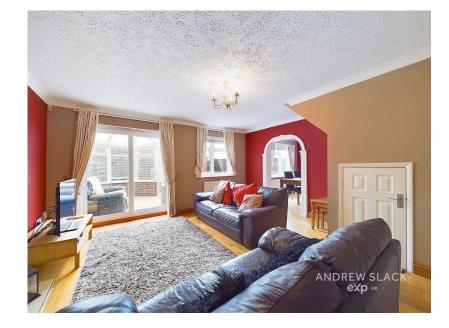

## Property Highlights:

Spacious entrance hall with solid wood flooring and convenient downstairs W.C.

Modern breakfast kitchen, perfect for family meals and entertaining. Two versatile reception rooms, ideal for both formal dining and relaxed living.

Light-filled conservatory, providing an additional space to enjoy the garden views.

Four well-proportioned bedrooms, including a master with its own en-suite.

Contemporary family bathroom serving the remaining bedrooms. Gas central heating and double glazing throughout for year-round comfort.