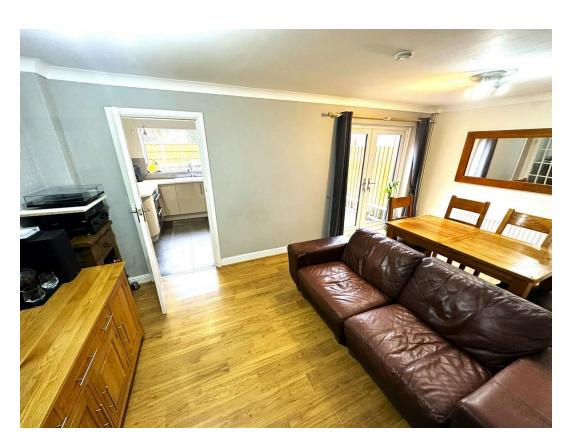

**Entrance Porch** 

**Lounge** - 5.59m x 4.11m (18'4" x 13'6")

Dining Room/Family Room - 5.54m x 3.45m (18'2" x 11'4")

**Kitchen/Breakfast Room** - 5.33m x 2.79m (17'6" x 9'2")Re-fitted with a contemporary fitted kitchen featuring five ring gas hob, double oven, integrated dishwasher, integrated fridge/freezer, breakfast bar. vertical radiator and door to garage.