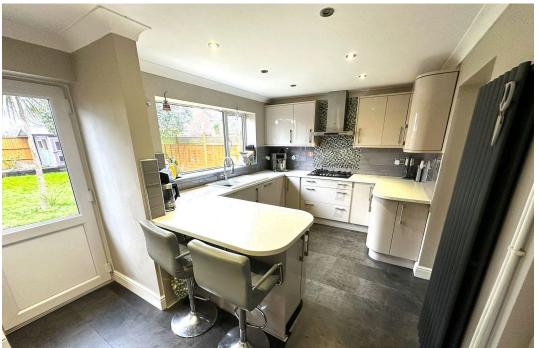

**Entrance Porch** 

**Lounge** - 5.59m x 4.11m (18'4" x 13'6")

Dining Room/Family Room - 5.54m x 3.45m (18'2" x 11'4")

**Kitchen/Breakfast Room** - 5.33m x 2.79m (17'6" x 9'2")Re-fitted with a contemporary fitted kitchen featuring five ring gas hob, double oven, integrated dishwasher, integrated fridge/freezer, breakfast bar. vertical radiator and door to garage.