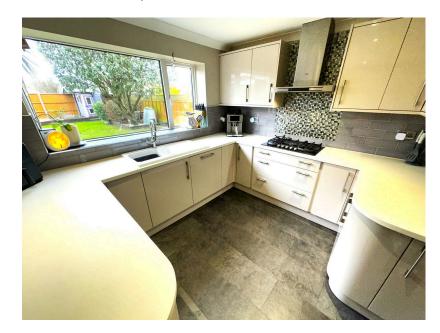

**Entrance Porch** 

**Lounge** - 5.59m x 4.11m (18'4" x 13'6")

Dining Room/Family Room - 5.54m x 3.45m (18'2" x 11'4")

**Kitchen/Breakfast Room** - 5.33m x 2.79m (17'6" x 9'2")Re-fitted with a contemporary fitted kitchen featuring five ring gas hob, double oven, integrated dishwasher, integrated fridge/freezer, breakfast bar. vertical radiator and door to garage.