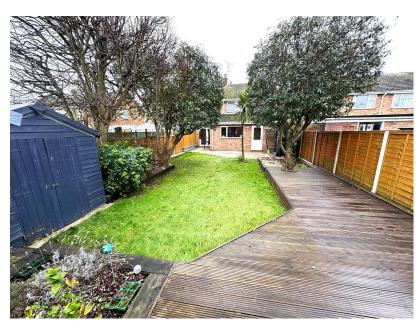

Garage - 6.35m x 2.31m (20'10" x 7'7")

**Outside**Block paved driveway to the front providing off road parking and leading to the integral garage. The rear garden is enclosed by timber panelled fence to rear and sides and is laid to lawn with both paved and raised decking patio areas. mature trees and flower and shrub borders.