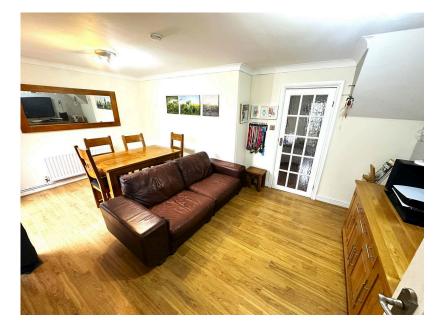

**Entrance Porch** 

**Lounge** - 5.59m x 4.11m (18'4" x 13'6")

Dining Room/Family Room - 5.54m x 3.45m (18'2" x 11'4")

**Kitchen/Breakfast Room** - 5.33m x 2.79m (17'6" x 9'2")Re-fitted with a contemporary fitted kitchen featuring five ring gas hob, double oven, integrated dishwasher, integrated fridge/freezer, breakfast bar. vertical radiator and door to garage.