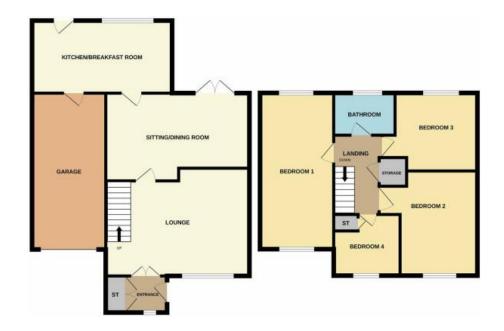

**Entrance Porch** 

**Lounge** - 5.59m x 4.11m (18'4" x 13'6")

Dining Room/Family Room - 5.54m x 3.45m (18'2" x 11'4")

**Kitchen/Breakfast Room** - 5.33m x 2.79m (17'6" x 9'2")Re-fitted with a contemporary fitted kitchen featuring five ring gas hob, double oven, integrated dishwasher, integrated fridge/freezer, breakfast bar. vertical radiator and door to garage.

Master Bedroom - 6.35m x 2.31m (20'10" x 7'7")

Bedroom Two - 4.09m x 3.07m (13'5" x 10'1")

Bedroom Three - 3.12m x 3.07m (10'3" x 10'1")

Bedroom Four - 2.72m x 2.44m (8'11" x 8'0")

**Family Bathroom**Re-fitted with three piece white suite comprising Bath with shower over and screen, pedestal was hand basin and low level WC. fitted heated towel rail and contemporary tiling to walls.

Garage - 6.35m x 2.31m (20'10" x 7'7")

**Outside**Block paved driveway to the front providing off road parking and leading to the integral garage. The rear garden is enclosed by timber panelled fence to rear and sides and is laid to lawn with both paved and raised decking patio areas. mature trees and flower and shrub borders.