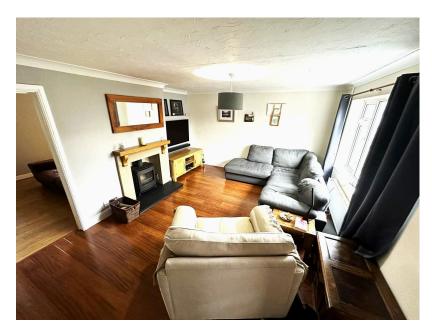

**Entrance Porch** 

**Lounge** - 5.59m x 4.11m (18'4" x 13'6")

Dining Room/Family Room - 5.54m x 3.45m (18'2" x 11'4")

**Kitchen/Breakfast Room** - 5.33m x 2.79m (17'6" x 9'2")Re-fitted with a contemporary fitted kitchen featuring five ring gas hob, double oven, integrated dishwasher, integrated fridge/freezer, breakfast bar. vertical radiator and door to garage.