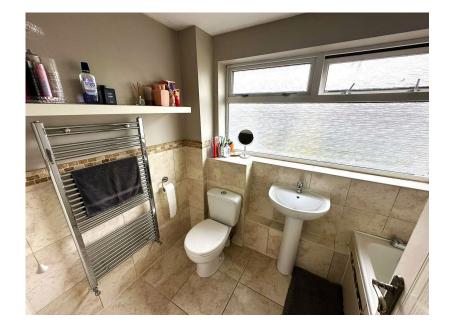

Master Bedroom - 6.35m x 2.31m (20'10" x 7'7")

Bedroom Two - 4.09m x 3.07m (13'5" x 10'1")

Bedroom Three - 3.12m x 3.07m (10'3" x 10'1")

Bedroom Four - 2.72m x 2.44m (8'11" x 8'0")

**Family Bathroom**Re-fitted with three piece white suite comprising Bath with shower over and screen, pedestal was hand basin and low level WC. fitted heated towel rail and contemporary tiling to walls.