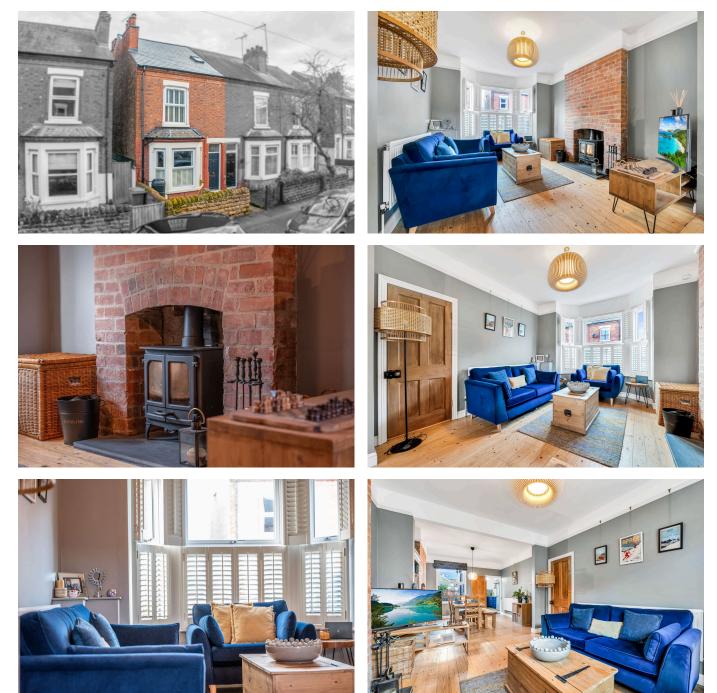

## Carlyle Road West Bridgford

Guide Price £400,000

## 🛤 3 🚰 1 🚘 2

Your Logo

- 3 Double Bedrooms
- Open Plan Living
- Modern & Traditional Features
- Log Burner
- Private Rear Garden

- Semi Detached Family Home
- New Bespoke Bathroom
- Expertly Maintained Throughout
- Exposed Brick Fireplaces
- Central West Bridgford Location

## **OPEN DAY - Saturday 8th February - By Appointment Only!**

This exceptional Victorian semi-detached home on Carlyle Road offers a rare opportunity to acquire a property that effortlessly blends period charm with modern sophistication. With three

Jour Logo

spacious double bedrooms, an elegant open-plan living space, a luxurious bathroom, and a private suntrap garden, this home is perfectly suited for families, professionals, and those seeking the best of West Bridgford living.

The current owners have lovingly upgraded and maintained this property, ensuring it is presented to the highest standard. Early viewing is highly recommended to fully appreciate the unique charm and quality of this magnificent home.