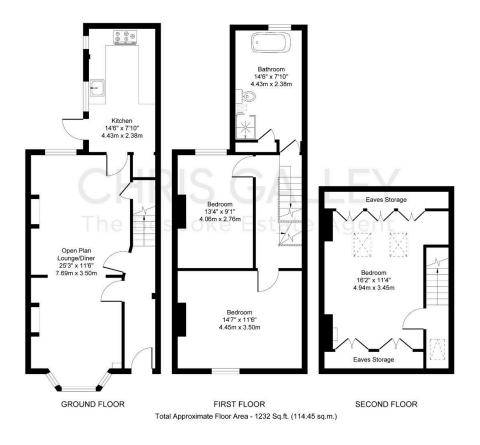

## 🛤 3 🚰 1 🚘 2

Your Logo

- 3 Double Bedrooms
- Open Plan Living
- Modern & Traditional Features
- Log Burner
- Private Rear Garden

- Semi Detached Family Home
- New Bespoke Bathroom
- Expertly Maintained Throughout
- Exposed Brick Fireplaces
- Central West Bridgford Location

Jour Logo

spacious double bedrooms, an elegant open-plan living space, a luxurious bathroom, and a private suntrap garden, this home is perfectly suited for families, professionals, and those seeking the best of West Bridgford living.