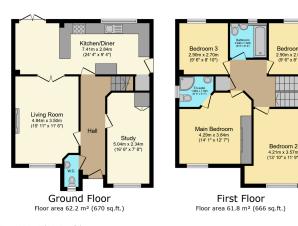

### Floor Area

1335 sq. ft.

**Tenure** Freehold

Service Charge £ per annum

**Ground Rent** £ per annum

- Detached House with Four Double Bedrooms
- EPC C
- Separate Study
- Bus Stop on Street
- Enclosed Landscaped Rear Garden With Entertaining Space

TOTAL: 124.0 m² (1,335 sq.ft.)

The floor plan for thistotice purposes only. It is not down to scale. Any measurements, floor area (including any total floor area), openings and orientations are agreements. No floating or populational, they collect or invalidation of the properties of the orient or population of the orientations are agreements. No floating and properties of the orient or population of the orient orientations are agreements. The floating area of the orientations are agreements.