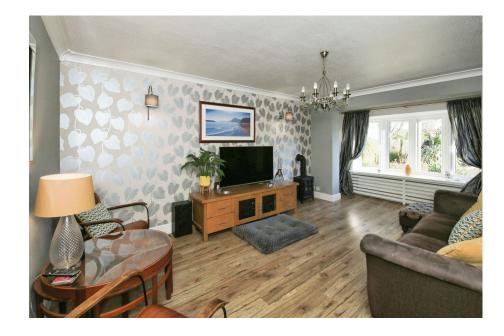

**Entrance Hall** 

**Lounge** - 6.1m x 3.63m (20'0" x 11'11")

**Kitchen/Diner** - 5.74m x 3.66m (18'10" x 12'0")

Re-Fitted with a matching range of contemporary base and wall units with worktop over. integrated oven with electric hob above and extractor over, Stainless steel sink with mixer tap, built in and integrated dishwasher. The kitchen also boasts a number of extra features like under cupboard heating and several fold out storage shelves and baskets.