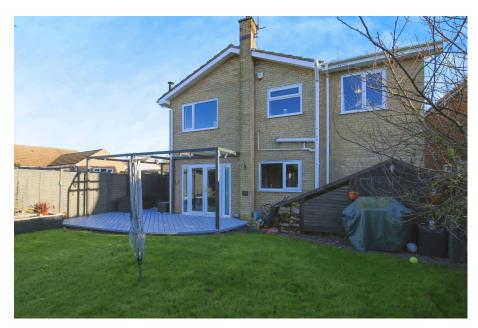

Outside

Good size frontage with off road parking for several vehicles and leading to a detached concrete block single garage with power and light connected. The rear garden is of a good size and is enclosed by timber panelled fence to the rear and sides. The rear garden is mainly laid to lawn with flower and shrub beds and borders, there is also a contemporary raised decking area providing seating space.