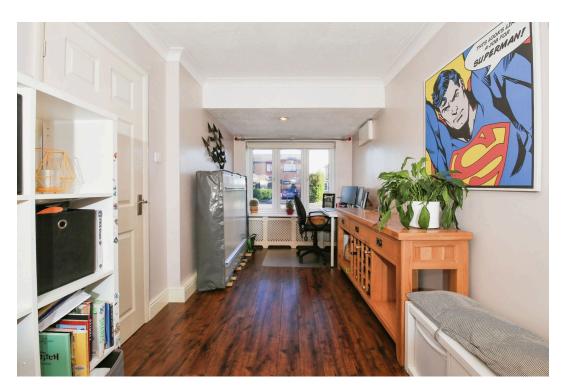

**Study** - 4.8m x 2.31m (15'9" x 7'7")

Side hallway

**Utility Room** - 2.31m x 1.63m (7'7" x 5'4")

Fitted cupboard's and base unit with worktop over, plumbing for washing machine and space for fridge/freezer. Stainless steel sink with mixer tap.