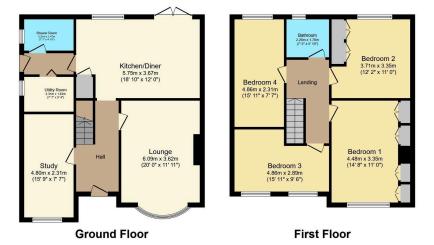

**Entrance Hall** 

**Lounge** - 6.1m x 3.63m (20'0" x 11'11")

**Kitchen/Diner** - 5.74m x 3.66m (18'10" x 12'0")

Re-Fitted with a matching range of contemporary base and wall units with worktop over. integrated oven with electric hob above and extractor over, Stainless steel sink with mixer tap, built in and integrated dishwasher. The kitchen also boasts a number of extra features like under cupboard heating and several fold out storage shelves and baskets.

**Study** - 4.8m x 2.31m (15'9" x 7'7")

Side hallway

**Utility Room** - 2.31m x 1.63m (7'7" x 5'4")

Fitted cupboard's and base unit with worktop over, plumbing for washing machine and space for fridge/freezer. Stainless steel sink with mixer tap.

**Downstairs shower room** - 2.31m x 1.47m (7'7" x 4'10")

Re-fitted with a three piece suite comprising, low level WC, pedestal wash hand basin and shower cubicle with fitted shower.

Landing

Master Bedroom - 4.52m x 3.35m (14'10" x 11'0")

**Bedroom Two** - 3.71m x 3.35m (12'2" x 11'0")

**Bedroom Three** - 4.85m x 2.9m (15'11" x 9'6")

**Bedroom Four** - 4.85m x 2.31m (15'11" x 7'7")

**Bathroom** - 2.26m x 1.78m (7'5" x 5'10")

Re-fitted with a three piece suite comprising, low level WC, pedestal was hand basin and bath.

Total floor area 138.1 m² (1,487 sq.ft.) approx

· Extended Detached Home 4 Double Bedrooms

· Kitchen/ Diner

Study

· Good Size Rear Garden

Ouote Ref PC0713