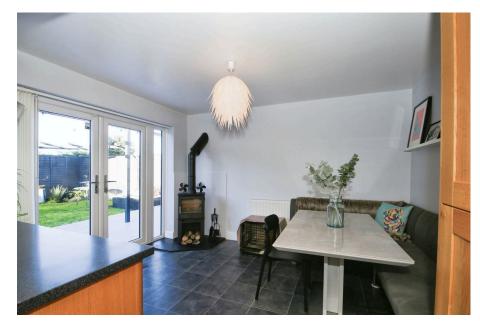

**Entrance Hall** 

**Lounge** - 6.1m x 3.63m (20'0" x 11'11")

**Kitchen/Diner** - 5.74m x 3.66m (18'10" x 12'0")

Re-Fitted with a matching range of contemporary base and wall units with worktop over. integrated oven with electric hob above and extractor over, Stainless steel sink with mixer tap, built in and integrated dishwasher. The kitchen also boasts a number of extra features like under cupboard heating and several fold out storage shelves and baskets.