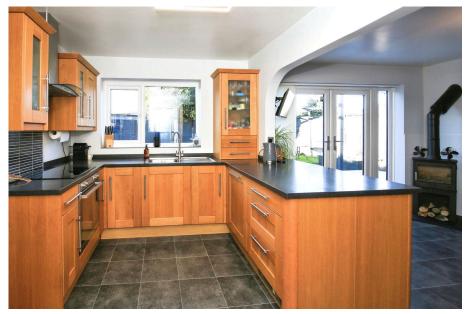

**Entrance Hall** 

**Lounge** - 6.1m x 3.63m (20'0" x 11'11")

**Kitchen/Diner** - 5.74m x 3.66m (18'10" x 12'0")

Re-Fitted with a matching range of contemporary base and wall units with worktop over. integrated oven with electric hob above and extractor over, Stainless steel sink with mixer tap, built in and integrated dishwasher. The kitchen also boasts a number of extra features like under cupboard heating and several fold out storage shelves and baskets.