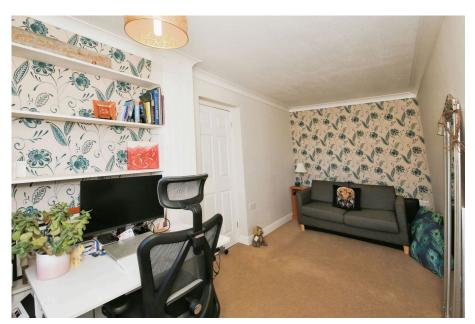

**Study** - 4.8m x 2.31m (15'9" x 7'7")

Side hallway

**Utility Room** - 2.31m x 1.63m (7'7" x 5'4")

Fitted cupboard's and base unit with worktop over, plumbing for washing machine and space for fridge/freezer. Stainless steel sink with mixer tap.