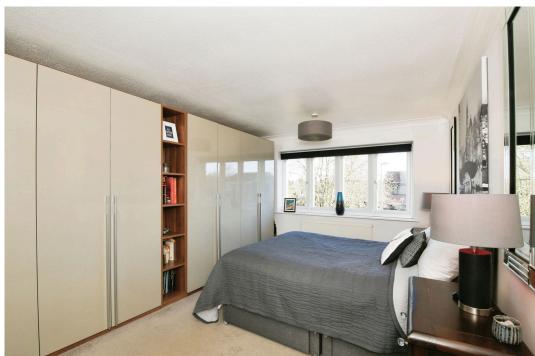

**Downstairs shower room** - 2.31m x 1.47m (7'7" x 4'10")

Re-fitted with a three piece suite comprising, low level WC, pedestal wash hand basin and shower cubicle with fitted shower.

Landing

Master Bedroom - 4.52m x 3.35m (14'10" x 11'0")