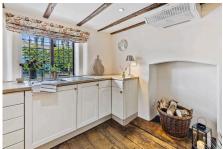

Tumbledown Cottage, **1776 Sq Ft** of accommodation set over 4 floors, offers period charm with 3 double bedrooms 1 bathroom and a courtyard garden. This cottage seems to offer the best of

#### **Key Features**

- 3 Double Beds
- · 3 double bedrooms
- · Large Basement and cellar
- · Village stores and post office
- · Central commuter location M1 M6

- Stunning period cottage
- · Courtyard garden
- · Great local schools
- 1770 Sq Ft
- · Chain Free