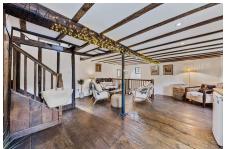

Tumbledown Cottage, **1776 Sq Ft** of accommodation set over 4 floors, offers period charm with 3 double bedrooms 1 bathroom and a courtyard garden. This cottage seems to offer the best of

#### **Key Features**

- 3 Double Beds
- · 3 double bedrooms
- · Large Basement and cellar
- · Village stores and post office
- · Central commuter location M1 M6

- Stunning period cottage
- · Courtyard garden
- · Great local schools
- 1770 Sq Ft
- · Chain Free