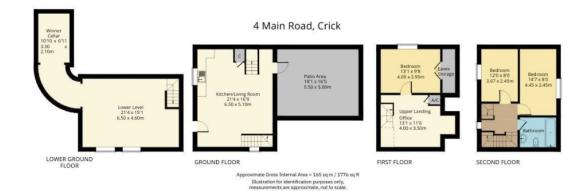

Tumbledown Cottage, **1776 Sq Ft** of accommodation set over 4 floors, offers period charm with 3 double bedrooms 1 bathroom and a courtyard garden. This cottage seems to offer the best of

#### **Key Features**

- 3 Double Beds
- · 3 double bedrooms
- · Large Basement and cellar
- · Village stores and post office
- · Central commuter location M1 M6

- Stunning period cottage
- · Courtyard garden
- · Great local schools
- 1770 Sq Ft
- · Chain Free