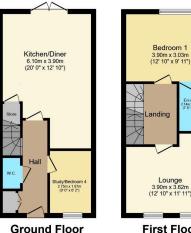

**Entrance Hall** 

Cloakroom

**Study/ Bedroom 4** - 2.74m x 1.88m (9'0" x 6'2")

**Kitchen Diner/ Family room** - 6.1m x 3.91m (20'0" x 12'10")

Stairs to first floor landing

**Lounge** - 3.91m x 3.63m (12'10" x 11'11")

Master Bedroom - 3.91m x 3.02m (12'10" x 9'11")

Ensuite - 2.13m x 1.55m (7'0" x 5'1")

Stairs to second floor landing

**Bedroom Two** - 3.91m x 3.51m (12'10" x 11'6")

**Bedroom Three** - 3.91m x 3.35m (12'10" x 11'0")