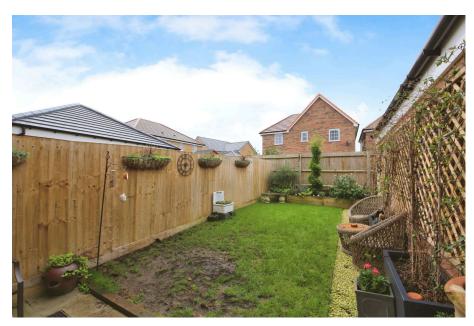

## Outside

Small front garden enclosed by mature hedging, Driveway to the side providing off road parking a leading to a single garage with up and over door and power and light connected. Side gate leading to rear garden that is enclosed by timber panelled fence to rear and sides and is mainly laid to lawn.