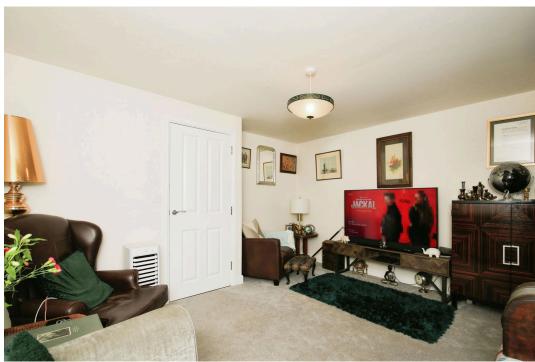

**Entrance Hall** 

Cloakroom

**Study/ Bedroom 4** - 2.74m x 1.88m (9'0" x 6'2")

**Kitchen Diner/ Family room** - 6.1m x 3.91m (20'0" x 12'10")

Stairs to first floor landing

**Lounge** - 3.91m x 3.63m (12'10" x 11'11")