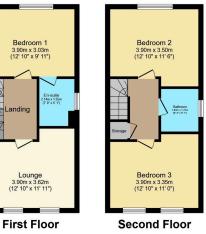

Master Bedroom - 3.91m x 3.02m (12'10" x 9'11")

Ensuite - 2.13m x 1.55m (7'0" x 5'1")

Stairs to second floor landing

**Bedroom Two** - 3.91m x 3.51m (12'10" x 11'6")

**Bedroom Three** - 3.91m x 3.35m (12'10" x 11'0")

Family Bathroom - 1.93m x 1.7m (6'4" x 5'7")