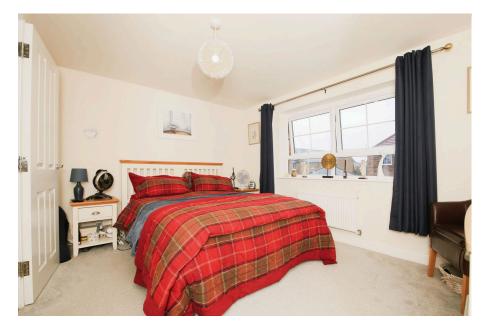

Master Bedroom - 3.91m x 3.02m (12'10" x 9'11")

Ensuite - 2.13m x 1.55m (7'0" x 5'1")

Stairs to second floor landing

**Bedroom Two** - 3.91m x 3.51m (12'10" x 11'6")

**Bedroom Three** - 3.91m x 3.35m (12'10" x 11'0")