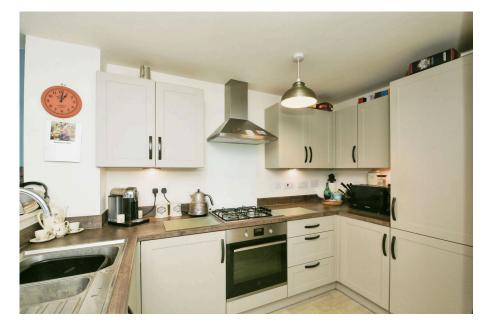

**Entrance Hall** 

Cloakroom

**Study/ Bedroom 4** - 2.74m x 1.88m (9'0" x 6'2")

**Kitchen Diner/ Family room** - 6.1m x 3.91m (20'0" x 12'10")

Stairs to first floor landing

**Lounge** - 3.91m x 3.63m (12'10" x 11'11")