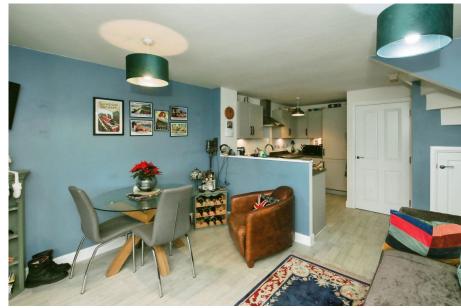

**Entrance Hall** 

Cloakroom

**Study/ Bedroom 4** - 2.74m x 1.88m (9'0" x 6'2")

**Kitchen Diner/ Family room** - 6.1m x 3.91m (20'0" x 12'10")

Stairs to first floor landing

**Lounge** - 3.91m x 3.63m (12'10" x 11'11")