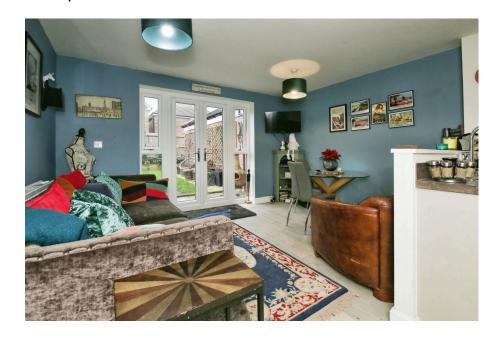

**Entrance Hall** 

Cloakroom

**Study/ Bedroom 4** - 2.74m x 1.88m (9'0" x 6'2")

**Kitchen Diner/ Family room** - 6.1m x 3.91m (20'0" x 12'10")

Stairs to first floor landing

**Lounge** - 3.91m x 3.63m (12'10" x 11'11")