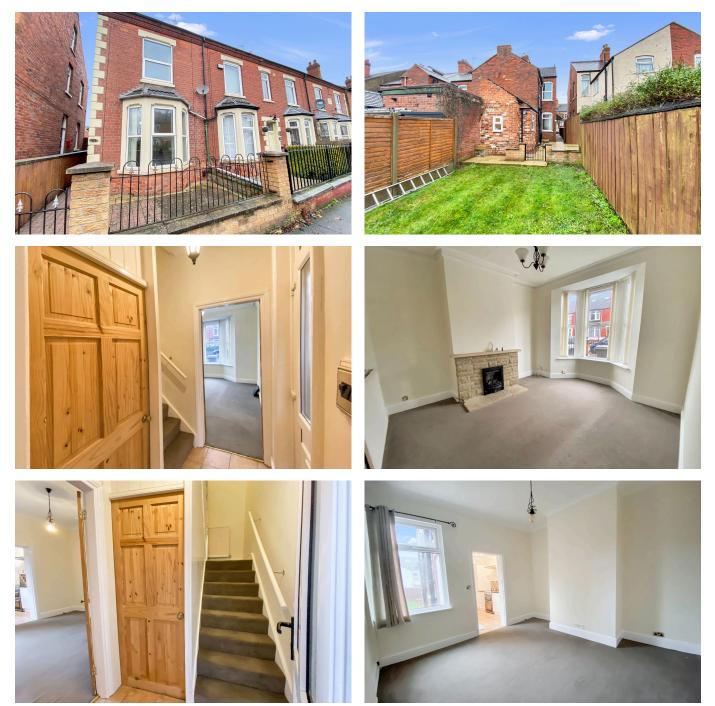

## ROBERT SPENCER exp

- Guide Price £175,000 £180,000 (Please Quote RS0119)
- Walking Distance of Grantham Town Centre & Amenities Including, Mainline Train Station,
- Enclosed Front & Rear Gardens
- Spacious Galley Kitchen & Downstairs Cloakroom
- No Upward Chain

- Impressive Victorian End Terrace House
- 2 Double Bedrooms & First Floor Four Piece Bathroom
- Lounge & Sep. Dining Room
- Gas Central Heating & Double Glazing
- Viewing Recommended

er d'onse, windoue, forma and any other tiens are approximate and to lesponsibility to taken to any error, omnaion en maistement. This plas no instantiste propose only only and boald to use in such by any prospective partnerse. The services, systems and approximations for how not seek to seek should and no guesatare as it to this devices. The services of the services of some time of the services of the services

**Guide Price £175,000 - £180,000 (Please Quote RS0119)** This impressive Victorian End Terrace House is situated within walking distance of Grantham Town Centre and its amenities including, mainline train station, bus station, shops and schooling. The accommodation comprises: entrance hall, ½ cellar, lounge, separate dining room, kitchen and downstairs cloakroom. To the first floor there are two double bedrooms and bathroom. The property has a gas fired heating system and double glazing. Outside there are small, enclosed gardens to the front and rear. An