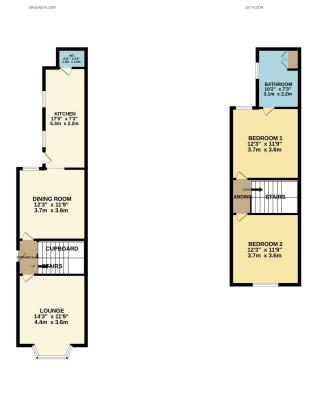

**Guide Price £175,000 - £180,000 (Please Quote RS0119)** This impressive Victorian End Terrace House is situated within walking distance of Grantham Town Centre and its amenities including, mainline train station, bus station, shops and schooling. The accommodation comprises: entrance hall, ½ cellar, lounge, separate dining room, kitchen and downstairs cloakroom. To the first floor there are two double bedrooms and bathroom. The property has a gas fired heating system and double glazing. Outside there are small, enclosed gardens to the front and rear. An