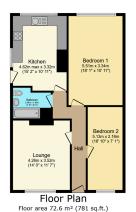

Floor Area

781 sq. ft.

Tenure

Freehold

Service Charge £ per annum

**Ground Rent** £ per annum

TOTAL: 72.6 m² (781 sq.ft.)

This floor plan is for illustrative purposes only. It is not drawn to scale. Any measurements, floor areas (including any total floor area), openings and orientations are approximate. No details are guaranteed, they cannot be relaid upon for any purpose and do not form any part of any agreement. No liability is taken for any error, omission or misstatement. A not part must relate upon to some inspections, Powered by were infronterior to the properties or the properties of the properties or the properties of the properties or the properties of the properties of the properties or the properties of the properties of the properties or the properties or the properties of the