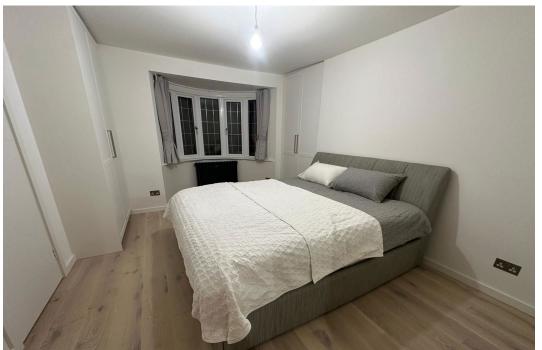

**Bedroom One** - 5.87m x 3.38m (19'3" x 11'1")

Ensuite - 2.26m x 1.32m (7'5" x 4'4")

**Bedroom Two** - 4.39m x 2.72m (14'5" x 8'11")

First Floor Landing

Bedroom Three - 4.47m x 4.29m (14'8" x 14'1")

**Bedroom Four** - 4.47m x 2.69m (14'8" x 8'10")