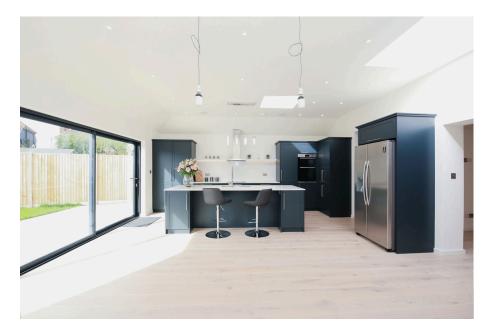

## **Entrance Hall**

**Lounge/ Bedroom Five** - 4.72m x 4.29m (15'6" x 14'1")

Cloakroom

Family Room/Lounge - 4.29m x 3.66m (14'1" x 12'0")

**Kitchen/Diner** - 7.11m x 5.66m (23'4" x 18'7")

**Utility Room** - 2.26m x 1.93m (7'5" x 6'4")

- Converted Chalet Bungalow
  4/5 Bedrooms
- Ensuite
  Utility Room
- Large Kitchen/Diner/Family Room
   Finished to a very high standard