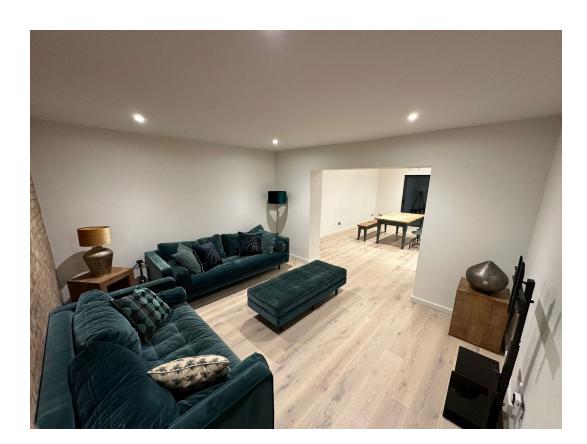

## **Entrance Hall**

**Lounge/ Bedroom Five** - 4.72m x 4.29m (15'6" x 14'1")

Cloakroom

Family Room/Lounge - 4.29m x 3.66m (14'1" x 12'0")

**Kitchen/Diner** - 7.11m x 5.66m (23'4" x 18'7")

**Utility Room** - 2.26m x 1.93m (7'5" x 6'4")