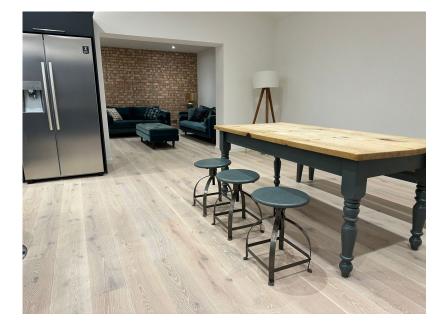

## **Entrance Hall**

**Lounge/ Bedroom Five** - 4.72m x 4.29m (15'6" x 14'1")

Cloakroom

Family Room/Lounge - 4.29m x 3.66m (14'1" x 12'0")

**Kitchen/Diner** - 7.11m x 5.66m (23'4" x 18'7")

**Utility Room** - 2.26m x 1.93m (7'5" x 6'4")