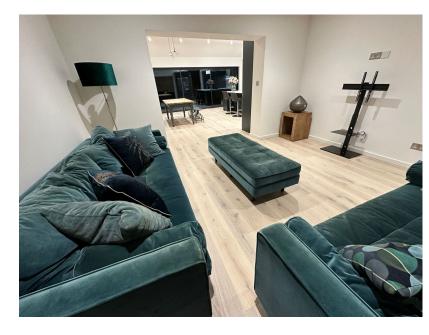

## **Entrance Hall**

**Lounge/ Bedroom Five** - 4.72m x 4.29m (15'6" x 14'1")

Cloakroom

Family Room/Lounge - 4.29m x 3.66m (14'1" x 12'0")

**Kitchen/Diner** - 7.11m x 5.66m (23'4" x 18'7")

**Utility Room** - 2.26m x 1.93m (7'5" x 6'4")

- Converted Chalet Bungalow
  4/5 Bedrooms
- Ensuite
  Utility Room
- Large Kitchen/Diner/Family Room
   Finished to a very high standard