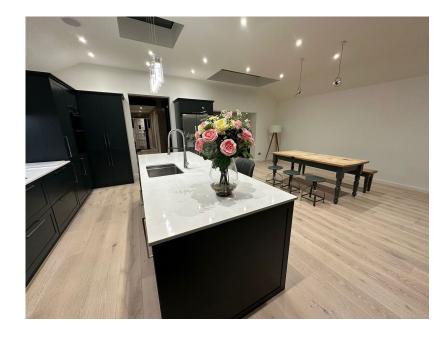

## **Entrance Hall**

**Lounge/ Bedroom Five** - 4.72m x 4.29m (15'6" x 14'1")

Cloakroom

Family Room/Lounge - 4.29m x 3.66m (14'1" x 12'0")

**Kitchen/Diner** - 7.11m x 5.66m (23'4" x 18'7")

**Utility Room** - 2.26m x 1.93m (7'5" x 6'4")

- Converted Chalet Bungalow
  4/5 Bedrooms
- Ensuite
  Utility Room
- Large Kitchen/Diner/Family Room
   Finished to a very high standard