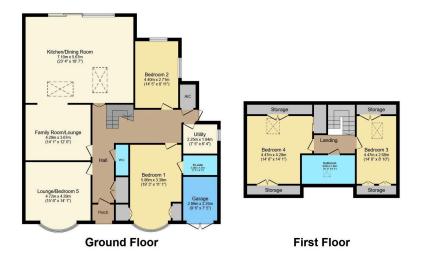

## **Entrance Hall**

**Lounge/ Bedroom Five** - 4.72m x 4.29m (15'6" x 14'1")

Cloakroom

Family Room/Lounge - 4.29m x 3.66m (14'1" x 12'0")

**Kitchen/Diner** - 7.11m x 5.66m (23'4" x 18'7")

**Utility Room** - 2.26m x 1.93m (7'5" x 6'4")

**Bedroom One** - 5.87m x 3.38m (19'3" x 11'1")

Ensuite - 2.26m x 1.32m (7'5" x 4'4")

**Bedroom Two** - 4.39m x 2.72m (14'5" x 8'11")

First Floor Landing

Bedroom Three - 4.47m x 4.29m (14'8" x 14'1")

**Bedroom Four** - 4.47m x 2.69m (14'8" x 8'10")

Family Bathroom - 3.43m x 1.91m (11'3" x 6'3")

**Garage** - 2.9m x 2.26m (9'6" x 7'5")

Total floor area 206.6 m² (2,224 sq.ft.) approx

This floor plan is for illustrative purposes only. It is not drawn to scale. Any measurements, floor areas (including any total floor areas), openings and orientation are approximate. No details are guaranteed, they cannot be relied upon for any purpose and they do not form part of any agreement. No liability is taken for any error, omission or misstatement. A party must rely upon its own inspection(s), Powered by a purpose and they do not form part of any agreement. No liability is taken for any error, omission or misstatement. A party must rely upon its own inspection(s), Powered by a purpose and they do not form part of any agreement. No liability is taken for any error, omission or misstatement. A party must rely upon its own inspection(s). Powered by