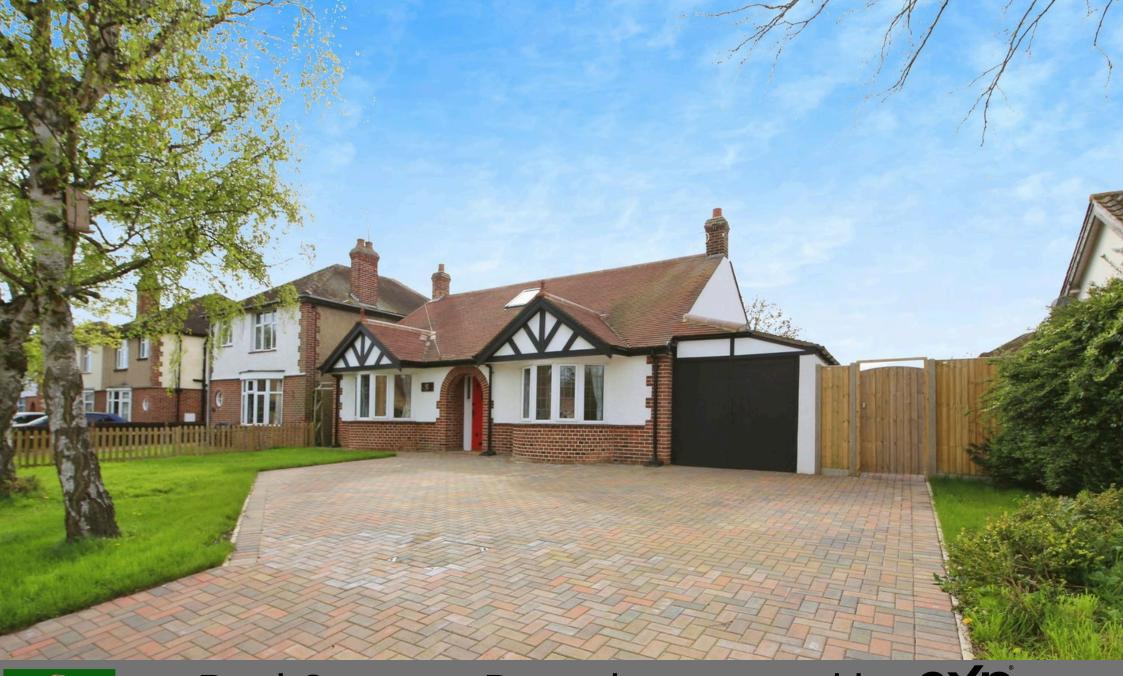

## **Outside**

Open plan frontage laid to extensive driveway providing off road parking for several cars, gated access at side to rear garden. Rear garden is enclosed by timber panelled fence and mature hedge to sides and is mainly laid to lawn with good size paved patio providing outside seating area.

- Converted Chalet Bungalow
  4/5 Bedrooms
- Ensuite
  Utility Room
- Large Kitchen/Diner/Family Room
   Finished to a very high standard