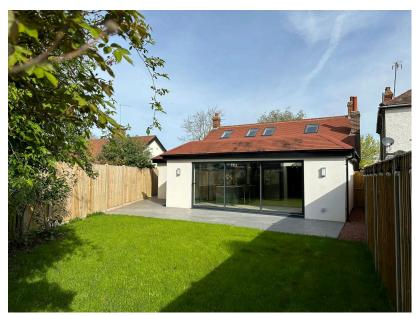

## **Outside**

Open plan frontage laid to extensive driveway providing off road parking for several cars, gated access at side to rear garden. Rear garden is enclosed by timber panelled fence and mature hedge to sides and is mainly laid to lawn with good size paved patio providing outside seating area.