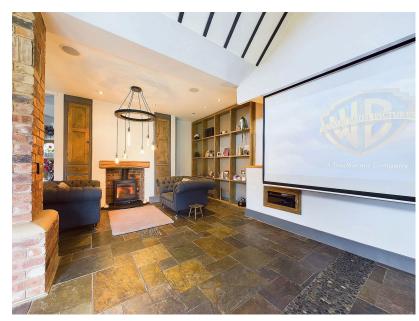

This distinctive detached Victorian farmhouse has been thoughtfully extended to nearly 3,000 sq. ft. across three floors, offering a perfect fusion of character and contemporary design. The heart of the home is a spacious family room with vaulted ceilings, featuring a Burley 14kW stainless steel log burner, underfloor heating, stylish tiled floors, and a cutting-edge home cinema system with 7-zone surround sound, a projector, motorised screen, and Cat 5 cabling.