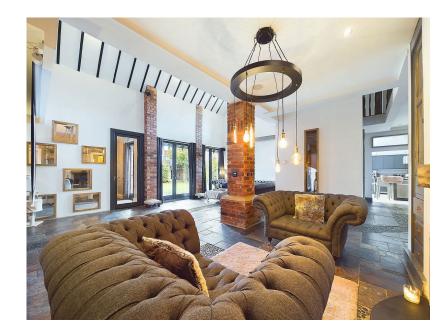

This distinctive detached Victorian farmhouse has been thoughtfully extended to nearly 3,000 sq. ft. across three floors, offering a perfect fusion of character and contemporary design. The heart of the home is a spacious family room with vaulted ceilings, featuring a Burley 14kW stainless steel log burner, underfloor heating, stylish tiled floors, and a cutting-edge home cinema system with 7-zone surround sound, a projector, motorised screen, and Cat 5 cabling.