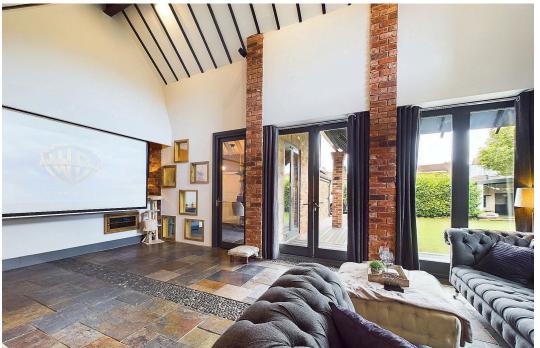

This distinctive detached Victorian farmhouse has been thoughtfully extended to nearly 3,000 sq. ft. across three floors, offering a perfect fusion of character and contemporary design. The heart of the home is a spacious family room with vaulted ceilings, featuring a Burley 14kW stainless steel log burner, underfloor heating, stylish tiled floors, and a cutting-edge home cinema system with 7-zone surround sound, a projector, motorised screen, and Cat 5 cabling.