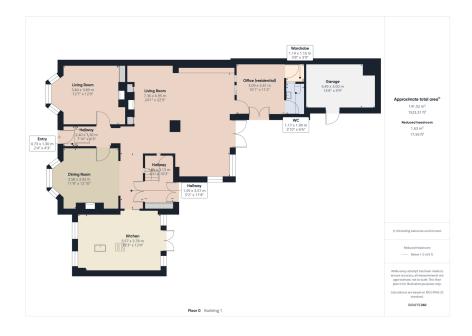

This distinctive detached Victorian farmhouse has been thoughtfully extended to nearly 3,000 sq. ft. across three floors, offering a perfect fusion of character and contemporary design. The heart of the home is a spacious family room with vaulted ceilings, featuring a Burley 14kW stainless steel log burner, underfloor heating, stylish tiled floors, and a cutting-edge home cinema system with 7-zone surround sound, a projector, motorised screen, and Cat 5 cabling.

On the ground floor, you'll find three versatile reception rooms, a convenient cloakroom, and a sleek, modern kitchen ideal for entertaining. The first floor boasts three generous double bedrooms and a luxurious five-piece bathroom, complete with a freestanding spa bath at its centre. The entire second floor is dedicated to a breathtaking master suite with its own ensuite and a spacious walkin wardrobe.