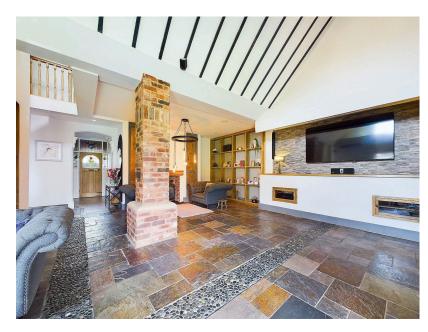

This distinctive detached Victorian farmhouse has been thoughtfully extended to nearly 3,000 sq. ft. across three floors, offering a perfect fusion of character and contemporary design. The heart of the home is a spacious family room with vaulted ceilings, featuring a Burley 14kW stainless steel log burner, underfloor heating, stylish tiled floors, and a cutting-edge home cinema system with 7-zone surround sound, a projector, motorised screen, and Cat 5 cabling.