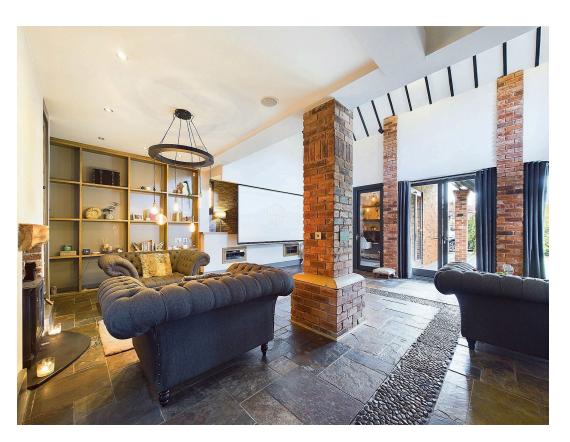

This distinctive detached Victorian farmhouse has been thoughtfully extended to nearly 3,000 sq. ft. across three floors, offering a perfect fusion of character and contemporary design. The heart of the home is a spacious family room with vaulted ceilings, featuring a Burley 14kW stainless steel log burner, underfloor heating, stylish tiled floors, and a cutting-edge home cinema system with 7-zone surround sound, a projector, motorised screen, and Cat 5 cabling.