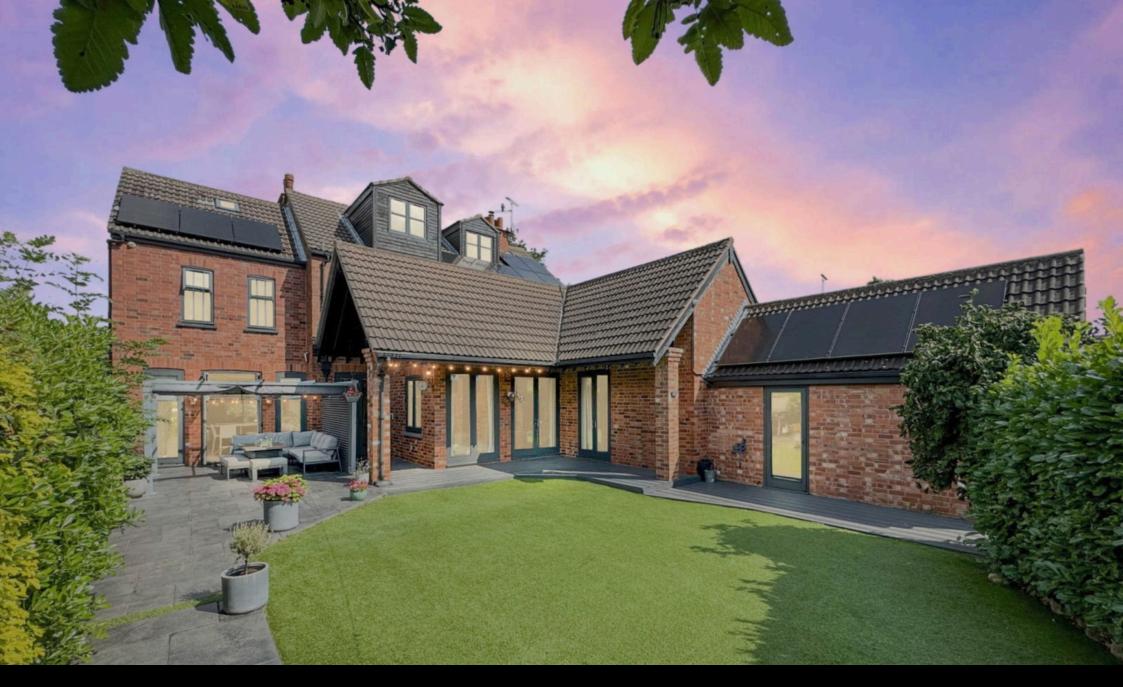

This distinctive detached Victorian farmhouse has been thoughtfully extended to nearly 3,000 sq. ft. across three floors, offering a perfect fusion of character and contemporary design. The heart of the home is a spacious family room with vaulted ceilings, featuring a Burley 14kW stainless steel log burner, underfloor heating, stylish tiled floors, and a cutting-edge home cinema system with 7-zone surround sound, a projector, motorised screen, and Cat 5 cabling.

Set on a generous south-facing plot, the rear garden is perfect for outdoor entertaining, while secure gated parking is available at the back. Modern amenities include air source heat pump-powered underfloor heating with zone controls, 17 solar panels, and two 3.6kW storage batteries for enhanced energy efficiency.