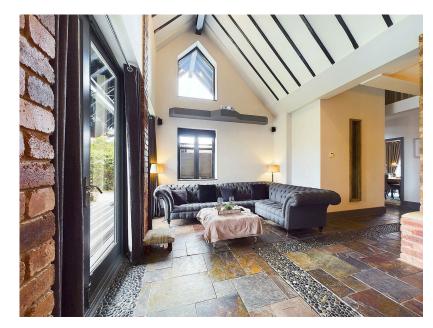

This distinctive detached Victorian farmhouse has been thoughtfully extended to nearly 3,000 sq. ft. across three floors, offering a perfect fusion of character and contemporary design. The heart of the home is a spacious family room with vaulted ceilings, featuring a Burley 14kW stainless steel log burner, underfloor heating, stylish tiled floors, and a cutting-edge home cinema system with 7-zone surround sound, a projector, motorised screen, and Cat 5 cabling.