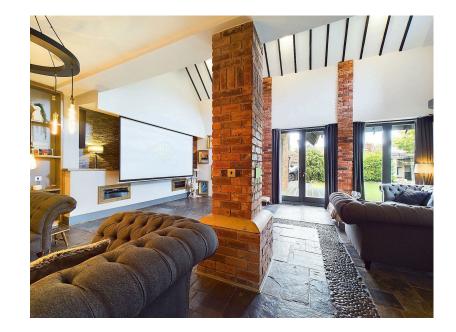

This distinctive detached Victorian farmhouse has been thoughtfully extended to nearly 3,000 sq. ft. across three floors, offering a perfect fusion of character and contemporary design. The heart of the home is a spacious family room with vaulted ceilings, featuring a Burley 14kW stainless steel log burner, underfloor heating, stylish tiled floors, and a cutting-edge home cinema system with 7-zone surround sound, a projector, motorised screen, and Cat 5 cabling.