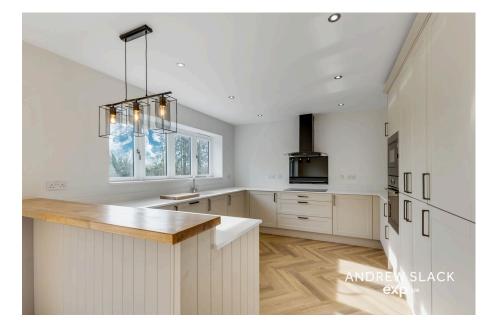

Step through the front door into a spacious hallway that sets the stage for the elegant living spaces beyond. The inviting living room is ideal for relaxing, offering a cosy ambiance perfect for movie nights or unwinding with loved ones. The heart of the home lies in the expansive open-plan kitchen, dining, and family area—a true masterpiece for entertaining. The kitchen boasts sleek shaker-style cabinets, premium integrated appliances including a microwave-equipped oven, fridge-freezer, and dishwasher, and ample space for a dining table and casual seating. Bifold doors flood the space with natural light and open onto the rear garden, creating an effortless flow between indoor and outdoor living. A separate utility room and a chic ground-floor WC add practicality to the design.