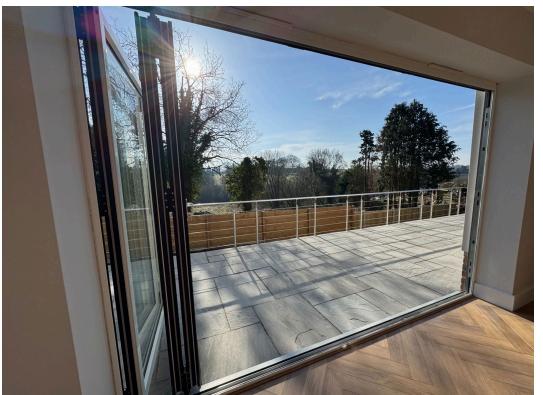

Step through the front door into a spacious hallway that sets the stage for the elegant living spaces beyond. The inviting living room is ideal for relaxing, offering a cosy ambiance perfect for movie nights or unwinding with loved ones. The heart of the home lies in the expansive open-plan kitchen, dining, and family area—a true masterpiece for entertaining. The kitchen boasts sleek shaker-style cabinets, premium integrated appliances including a microwave-equipped oven, fridge-freezer, and dishwasher, and ample space for a dining table and casual seating. Bifold doors flood the space with natural light and open onto the rear garden, creating an effortless flow between indoor and outdoor living. A separate utility room and a chic ground-floor WC add practicality to the design.

Outside, the home is complemented by a private rear garden and patio area, currently being carefully landscaped for future outdoor entertaining. To the front, a generous driveway and double garage offer ample parking. This home is designed with energy efficiency in mind, featuring solar panels and an A-rated EPC to keep energy costs low.