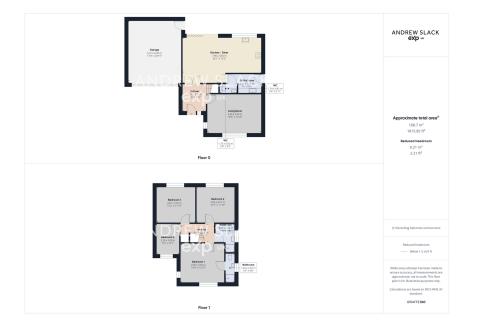

Upstairs, the property continues to impress. Four spacious bedrooms provide plenty of room for the whole family, each tastefully decorated in soft, neutral tones. The master bedroom is a luxurious sanctuary, complete with a stylish ensuite bathroom. The modern family bathroom features a luxurious four-piece suite, including a separate shower and a deep bathtub, perfect for unwinding after a long day.