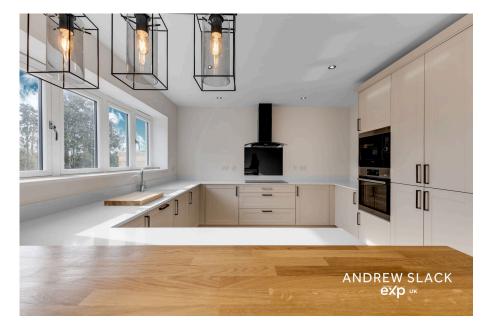

Step through the front door into a spacious hallway that sets the stage for the elegant living spaces beyond. The inviting living room is ideal for relaxing, offering a cosy ambiance perfect for movie nights or unwinding with loved ones. The heart of the home lies in the expansive open-plan kitchen, dining, and family area—a true masterpiece for entertaining. The kitchen boasts sleek shaker-style cabinets, premium integrated appliances including a microwave-equipped oven, fridge-freezer, and dishwasher, and ample space for a dining table and casual seating. Bifold doors flood the space with natural light and open onto the rear garden, creating an effortless flow between indoor and outdoor living. A separate utility room and a chic ground-floor WC add practicality to the design.