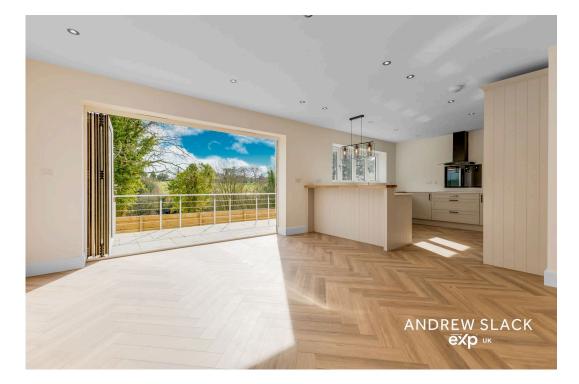

Step through the front door into a spacious hallway that sets the stage for the elegant living spaces beyond. The inviting living room is ideal for relaxing, offering a cosy ambiance perfect for movie nights or unwinding with loved ones. The heart of the home lies in the expansive open-plan kitchen, dining, and family area—a true masterpiece for entertaining. The kitchen boasts sleek shaker-style cabinets, premium integrated appliances including a microwave-equipped oven, fridge-freezer, and dishwasher, and ample space for a dining table and casual seating. Bifold doors flood the space with natural light and open onto the rear garden, creating an effortless flow between indoor and outdoor living. A separate utility room and a chic ground-floor WC add practicality to the design.