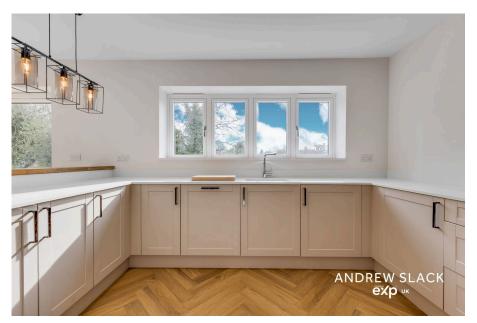

Step through the front door into a spacious hallway that sets the stage for the elegant living spaces beyond. The inviting living room is ideal for relaxing, offering a cosy ambiance perfect for movie nights or unwinding with loved ones. The heart of the home lies in the expansive open-plan kitchen, dining, and family area—a true masterpiece for entertaining. The kitchen boasts sleek shaker-style cabinets, premium integrated appliances including a microwave-equipped oven, fridge-freezer, and dishwasher, and ample space for a dining table and casual seating. Bifold doors flood the space with natural light and open onto the rear garden, creating an effortless flow between indoor and outdoor living. A separate utility room and a chic ground-floor WC add practicality to the design.