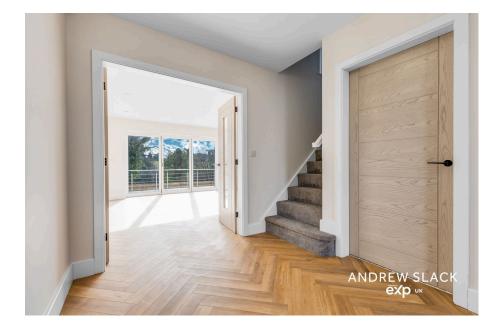

Step through the front door into a spacious hallway that sets the stage for the elegant living spaces beyond. The inviting living room is ideal for relaxing, offering a cosy ambiance perfect for movie nights or unwinding with loved ones. The heart of the home lies in the expansive open-plan kitchen, dining, and family area—a true masterpiece for entertaining. The kitchen boasts sleek shaker-style cabinets, premium integrated appliances including a microwave-equipped oven, fridge-freezer, and dishwasher, and ample space for a dining table and casual seating. Bifold doors flood the space with natural light and open onto the rear garden, creating an effortless flow between indoor and outdoor living. A separate utility room and a chic ground-floor WC add practicality to the design.