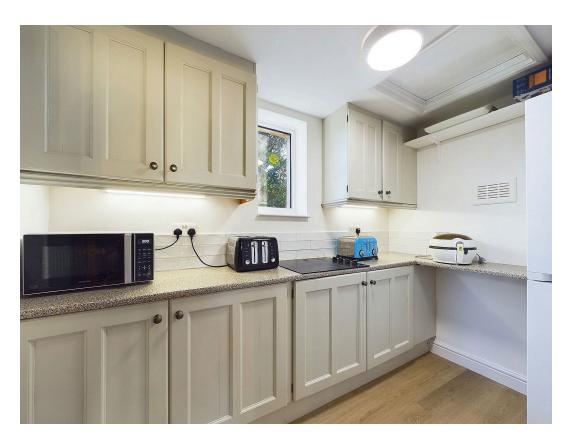

## **QUOTE REF AS1056**

Introducing Half Moon Farm Oasis: A Stunning Period Farmhouse Set on 5.5 Acres with Endless Potential!

We are thrilled to present this remarkable period farmhouse, beautifully situated on approximately 5.5 acres of land including extensive woodland, offering potential for stables, outbuildings, and more. This charming home features a grand entrance hall, a spacious reception lounge, a cozy sitting room, and a dedicated cinema room. The heart of the home is the fully equipped breakfast kitchen, complemented by a separate utility room, snug/dining area, and a study. Additional conveniences include a downstairs bathroom, W.C., laundry room, and storerooms.