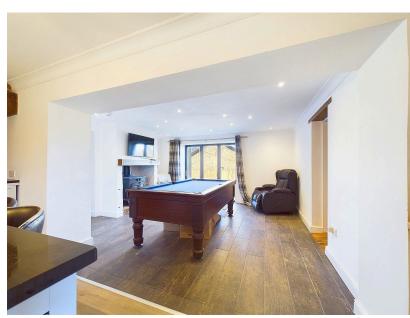

## **QUOTE REF AS1056**

Introducing Half Moon Farm Oasis: A Stunning Period Farmhouse Set on 5.5 Acres with Endless Potential!

We are thrilled to present this remarkable period farmhouse, beautifully situated on approximately 5.5 acres of land including extensive woodland, offering potential for stables, outbuildings, and more. This charming home features a grand entrance hall, a spacious reception lounge, a cozy sitting room, and a dedicated cinema room. The heart of the home is the fully equipped breakfast kitchen, complemented by a separate utility room, snug/dining area, and a study. Additional conveniences include a downstairs bathroom, W.C., laundry room, and storerooms.