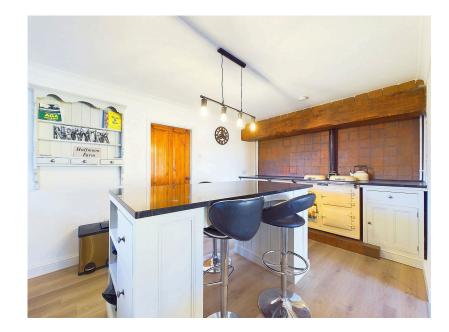

## **QUOTE REF AS1056**

Introducing Half Moon Farm Oasis: A Stunning Period Farmhouse Set on 5.5 Acres with Endless Potential!

We are thrilled to present this remarkable period farmhouse, beautifully situated on approximately 5.5 acres of land including extensive woodland, offering potential for stables, outbuildings, and more. This charming home features a grand entrance hall, a spacious reception lounge, a cozy sitting room, and a dedicated cinema room. The heart of the home is the fully equipped breakfast kitchen, complemented by a separate utility room, snug/dining area, and a study. Additional conveniences include a downstairs bathroom, W.C., laundry room, and storerooms.