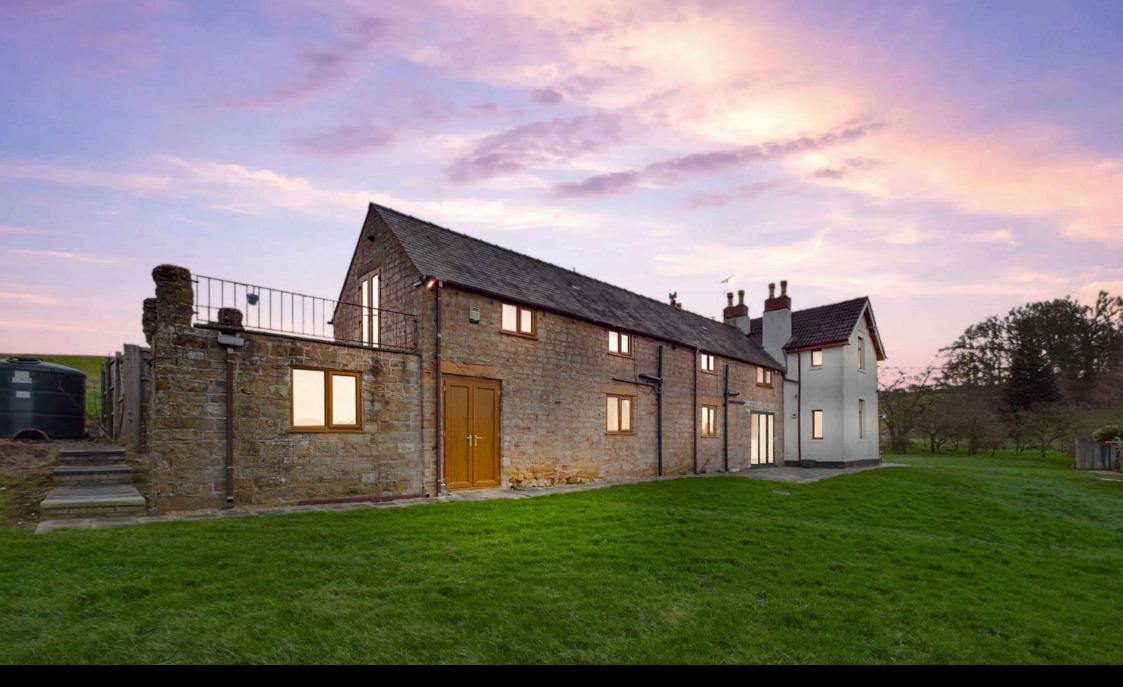

## **QUOTE REF AS1056**

Introducing Half Moon Farm Oasis: A Stunning Period Farmhouse Set on 5.5 Acres with Endless Potential!

We are thrilled to present this remarkable period farmhouse, beautifully situated on approximately 5.5 acres of land including extensive woodland, offering potential for stables, outbuildings, and more. This charming home features a grand entrance hall, a spacious reception lounge, a cozy sitting room, and a dedicated cinema room. The heart of the home is the fully equipped breakfast kitchen, complemented by a separate utility room, snug/dining area, and a study. Additional conveniences include a downstairs bathroom, W.C., laundry room, and storerooms.

Upstairs, the master bedroom enjoys a private balcony, while four generously sized bedrooms and two modern bathrooms complete the first floor. The property also boasts double-glazed windows, a vast driveway providing ample off-road parking, and stunning, well-maintained gardens, woodlands, and a private driveway—creating your very own countryside retreat.