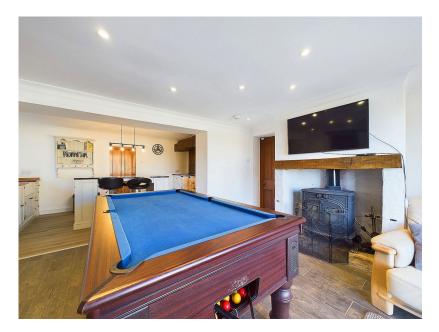

## **QUOTE REF AS1056**

Introducing Half Moon Farm Oasis: A Stunning Period Farmhouse Set on 5.5 Acres with Endless Potential!

We are thrilled to present this remarkable period farmhouse, beautifully situated on approximately 5.5 acres of land including extensive woodland, offering potential for stables, outbuildings, and more. This charming home features a grand entrance hall, a spacious reception lounge, a cozy sitting room, and a dedicated cinema room. The heart of the home is the fully equipped breakfast kitchen, complemented by a separate utility room, snug/dining area, and a study. Additional conveniences include a downstairs bathroom, W.C., laundry room, and storerooms.