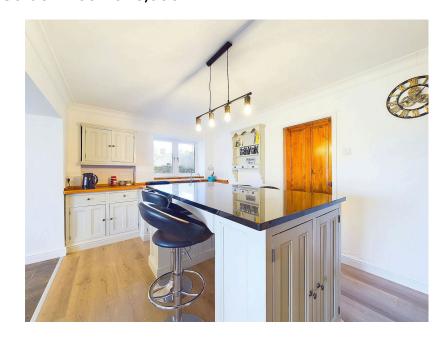

## **QUOTE REF AS1056**

Introducing Half Moon Farm Oasis: A Stunning Period Farmhouse Set on 5.5 Acres with Endless Potential!

We are thrilled to present this remarkable period farmhouse, beautifully situated on approximately 5.5 acres of land including extensive woodland, offering potential for stables, outbuildings, and more. This charming home features a grand entrance hall, a spacious reception lounge, a cozy sitting room, and a dedicated cinema room. The heart of the home is the fully equipped breakfast kitchen, complemented by a separate utility room, snug/dining area, and a study. Additional conveniences include a downstairs bathroom, W.C., laundry room, and storerooms.