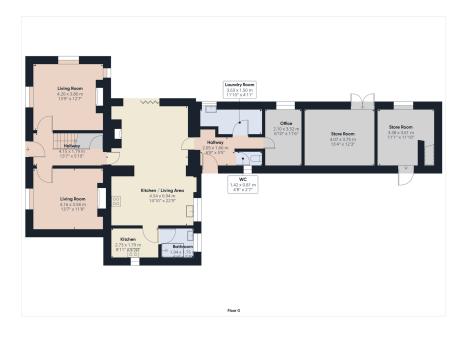

## **QUOTE REF AS1056**

Introducing Half Moon Farm Oasis: A Stunning Period Farmhouse Set on 5.5 Acres with Endless Potential!

We are thrilled to present this remarkable period farmhouse, beautifully situated on approximately 5.5 acres of land including extensive woodland, offering potential for stables, outbuildings, and more. This charming home features a grand entrance hall, a spacious reception lounge, a cozy sitting room, and a dedicated cinema room. The heart of the home is the fully equipped breakfast kitchen, complemented by a separate utility room, snug/dining area, and a study. Additional conveniences include a downstairs bathroom, W.C., laundry room, and storerooms.

Upstairs, the master bedroom enjoys a private balcony, while four generously sized bedrooms and two modern bathrooms complete the first floor. The property also boasts double-glazed windows, a vast driveway providing ample off-road parking, and stunning, well-maintained gardens, woodlands, and a private driveway—creating your very own countryside retreat.

- QUOTE REF AS1056
- 5.5 ACRES of Land
- 5 Double Bedrooms
- 3 Bathrooms
- Parking for Multiple Cars
- · Excellent Road Networks

Private Driveway

· Must be Viewed