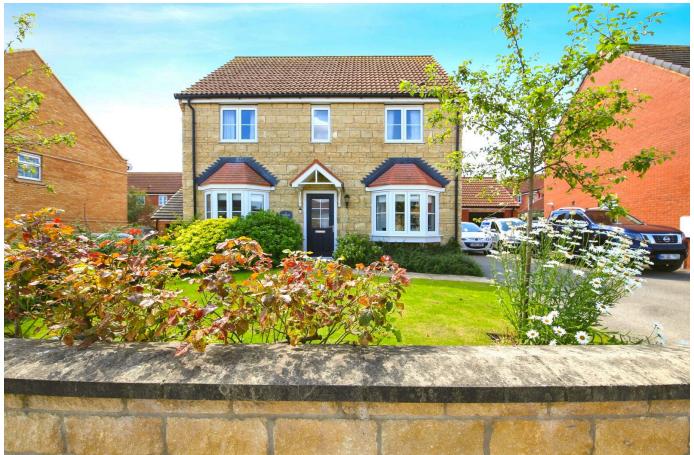

## Welland Drive, Bourne, PE10 0YH

Delighted to present this beautiful 4 bedroom detached stone fronted (Redcar) property in Bourne. Maintained to a high standard by the current owners and offered with NO FORWARD CHAIN. this property boasts, four bedrooms, ensuite to master, utility area, kitchen/diner, garage and gardens front and rear. The property is situated close to West Road giving the property excellent links to commuter routes.

## **Key Features**

- · Ref: 920114
- · Utility Area
- Stone Fronted
- Kitchen/Diner
- Cloakroom

- Garage
- Ensuite
- Four Bedrooms
- Gardens front and rear
- · Beautifully Presented

Bedroom 4 Bedroom 2 2.67m x 2.38m (8' 9" x 7' 10") 3.32m x 2.51m (10' 11" x 8' 3") Bedroom 3 3.66m x 2.71m (12' 0" x 8' 11") Landing Bathroom 2.63m x 1.63m (8' 8" x 5' 4") Bedroom 1 5.14m x 3.05m (16' 10" x 10' 0") En-suite 2.57m x 2.31m (8' 5" x 7' 7")