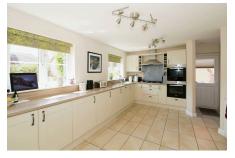

## Welland Drive, Bourne, PE10 0YH

Delighted to present this beautiful 4 bedroom detached stone fronted (Redcar) property in Bourne. Maintained to a high standard by the current owners and offered with NO FORWARD CHAIN. this property boasts, four bedrooms, ensuite to master, utility area, kitchen/diner, garage and gardens front and rear. The property is situated close to West Road giving the property excellent links to commuter routes.

## **Key Features**

- · Ref: 920114
- · Utility Area
- Stone Fronted
- Kitchen/Diner
- Cloakroom

- Garage
- Ensuite
- Four Bedrooms
- Gardens front and rear
- · Beautifully Presented

Bedroom 4 Bedroom 2 2.67m x 2.38m (8' 9" x 7' 10") 3.32m x 2.51m (10' 11" x 8' 3") Bedroom 3 3.66m x 2.71m (12' 0" x 8' 11") Landing Bathroom 2.63m x 1.63m (8' 8" x 5' 4") Bedroom 1 5.14m x 3.05m (16' 10" x 10' 0") En-suite 2.57m x 2.31m (8' 5" x 7' 7")