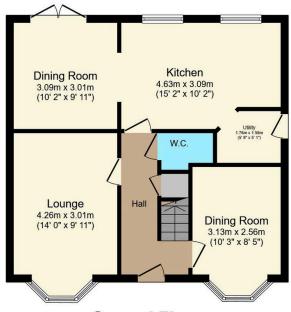

## **Key Features**

- · Ref: 920114
- · Utility Area
- Stone Fronted
- Kitchen/Diner
- Cloakroom

- Garage
- Ensuite
- Four Bedrooms
- Gardens front and rear
- · Beautifully Presented

Bedroom 4 Bedroom 2 2.67m x 2.38m (8' 9" x 7' 10") 3.32m x 2.51m (10' 11" x 8' 3") Bedroom 3 3.66m x 2.71m (12' 0" x 8' 11") Landing Bathroom 2.63m x 1.63m (8' 8" x 5' 4") Bedroom 1 5.14m x 3.05m (16' 10" x 10' 0") En-suite 2.57m x 2.31m (8' 5" x 7' 7")

**Ground Floor** 

**First Floor** 

Total floor area 114.6 m² (1,234 sq.ft.) approx

This floor plan is for illustrative purposes only. It is not drawn to scale. Any measurements, floor areas (including any total floor area), openings and orientation are approximate. No details are guaranteed, they cannot be relied upon for any purpose and they do not form part of any agreement. No liability is taken for any error, omission or misstatement. A party must rely upon its own inspection(s). Powered by www.focalagent.com