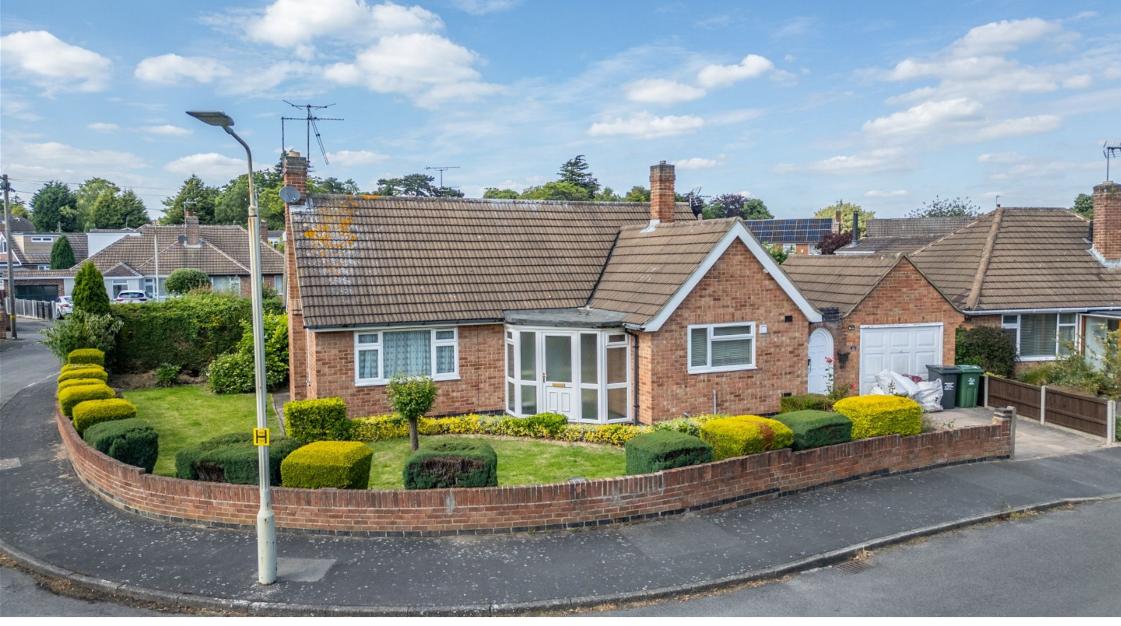

## 26 Linford Road

A two-bedroom detached bungalow requiring modernisation offers a wealth of potential and is offered to the market with no onward chain. The property sits within Forest Road side of Loughborough on Linford Road. The bungalow comprises of hallway, kitchen, lounge, family shower room, two bedrooms, 'lean-to', summer house, garage and off-road parking.