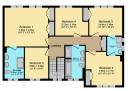

Ground Floor

First Floor Floor area 108.7 m² (1,171 sq.ft.)

Double Garage Floor area 35.4 m² (381 sq.ft.)

TOTAL: 246.5 sq.m. (3,028 sq.ft.)

This floor plain is for illustrative purposes only. It is not drawn to scale. Any measurements, floor areas (including any total floor area), openings and orientations are approximate, tho details are guaranteed, they cannot be relied upon for any purpose and do not form any part of any agreement. No liability is taken for any error, omission insistatement. A party must rely upon its own inspection(). Nevered by www.infropertybox.io