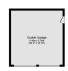

Ground Floor

First Floor Floor area 108.7 m² (1,171 sq.ft.)

Double Garage Floor area 35.4 m² (381 sq.ft.)

TOTAL: 246.5 sq.m. (3,028 sq.ft.)

This floor plain is for illustrative purposes only. It is not drawn to scale. Any measurements, floor areas (including any total floor area), openings and orientations are approximate, tho details are guaranteed, they cannot be relied upon for any purpose and do not form any part of any agreement. No liability is taken for any error, omission insistatement. A party must rely upon its own inspection(). Nevered by www.infropertybox.io