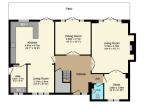

Ground Floor

First Floor Floor area 108.7 m² (1,171 sq.ft.)

Double Garage Floor area 35.4 m² (381 sq.ft.)

TOTAL: 246.5 sq.m. (3,028 sq.ft.)

This floor plain is for illustrative purposes only. It is not drawn to scale. Any measurements, floor areas (including any total floor area), openings and orientations are approximate, tho details are guaranteed, they cannot be relied upon for any purpose and do not form any part of any agreement. No liability is taken for any error, omission insistatement. A party must rely upon its own inspection(). Nevered by www.infropertybox.io