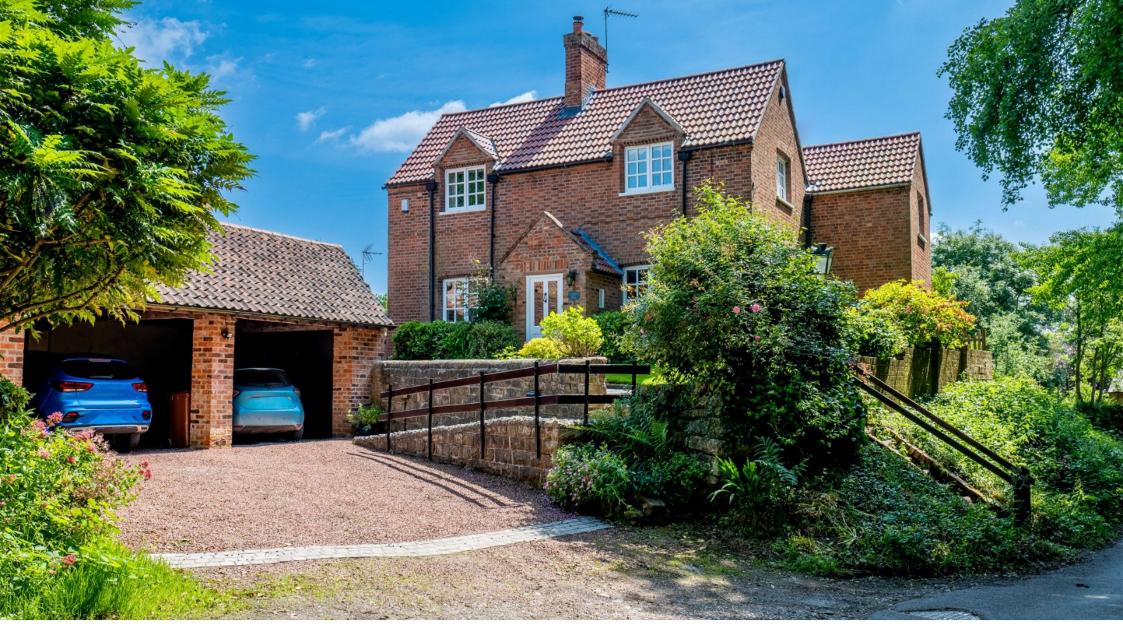

## **REDHILL HOUSE**

Introducing the remarkable Redhill House - A 5 doubled bedroomed detached home spanning 2,700 square foot located in the highly desirable village of Maplebeck. This property has undergone careful restoration, upgrades, and extensions by the current owners who have resided here for over 35 years. Retaining its original charm, the house showcases exposed beams and original fire places. Noteworthy features include a captivating summer house, a recently upgraded bespoke kitchen with a walk-in pantry, and a picturesque plot adorned with mature trees, plants, and flowers.