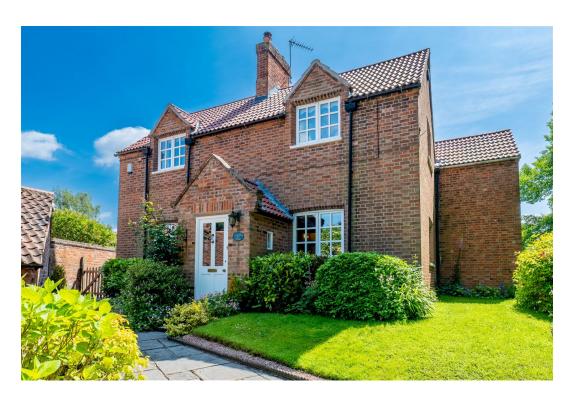

## **REDHILL HOUSE**

Introducing the remarkable Redhill House - A 5 doubled bedroomed detached home spanning 2,700 square foot located in the highly desirable village of Maplebeck. This property has undergone careful restoration, upgrades, and extensions by the current owners who have resided here for over 35 years. Retaining its original charm, the house showcases exposed beams and original fire places. Noteworthy features include a captivating summer house, a recently upgraded bespoke kitchen with a walk-in pantry, and a picturesque plot adorned with mature trees, plants, and flowers.