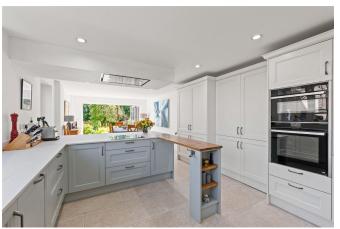

## **REDHILL HOUSE**

Introducing the remarkable Redhill House - A 5 doubled bedroomed detached home spanning 2,700 square foot located in the highly desirable village of Maplebeck. This property has undergone careful restoration, upgrades, and extensions by the current owners who have resided here for over 35 years. Retaining its original charm, the house showcases exposed beams and original fire places. Noteworthy features include a captivating summer house, a recently upgraded bespoke kitchen with a walk-in pantry, and a picturesque plot adorned with mature trees, plants, and flowers.