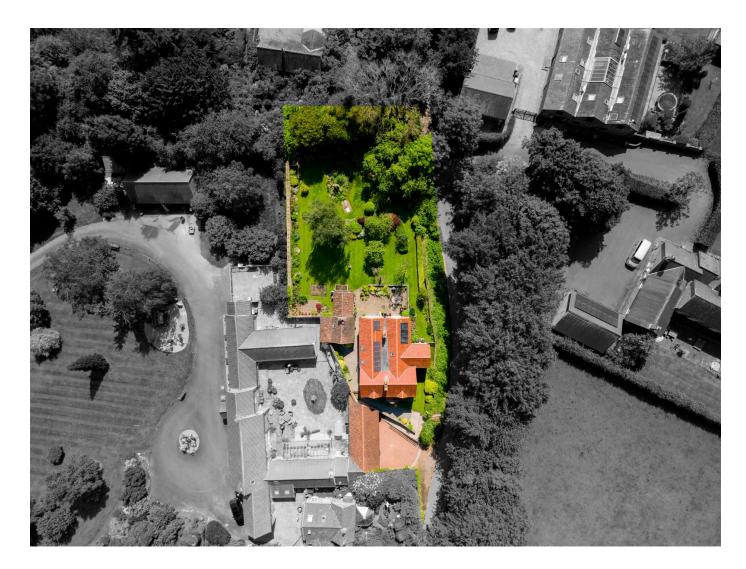

## **REDHILL HOUSE**

Introducing the remarkable Redhill House - A 5 doubled bedroomed detached home spanning 2,700 square foot located in the highly desirable village of Maplebeck. This property has undergone careful restoration, upgrades, and extensions by the current owners who have resided here for over 35 years. Retaining its original charm, the house showcases exposed beams and original fire places. Noteworthy features include a captivating summer house, a recently upgraded bespoke kitchen with a walk-in pantry, and a picturesque plot adorned with mature trees, plants, and flowers.