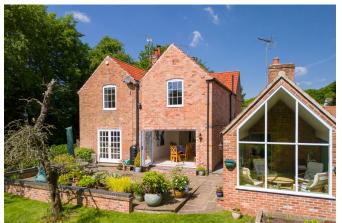

## **REDHILL HOUSE**

Introducing the remarkable Redhill House - A 5 doubled bedroomed detached home spanning 2,700 square foot located in the highly desirable village of Maplebeck. This property has undergone careful restoration, upgrades, and extensions by the current owners who have resided here for over 35 years. Retaining its original charm, the house showcases exposed beams and original fire places. Noteworthy features include a captivating summer house, a recently upgraded bespoke kitchen with a walk-in pantry, and a picturesque plot adorned with mature trees, plants, and flowers.