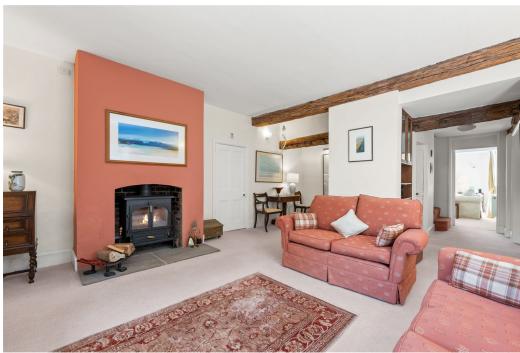

## **REDHILL HOUSE**

Introducing the remarkable Redhill House - A 5 doubled bedroomed detached home spanning 2,700 square foot located in the highly desirable village of Maplebeck. This property has undergone careful restoration, upgrades, and extensions by the current owners who have resided here for over 35 years. Retaining its original charm, the house showcases exposed beams and original fire places. Noteworthy features include a captivating summer house, a recently upgraded bespoke kitchen with a walk-in pantry, and a picturesque plot adorned with mature trees, plants, and flowers.