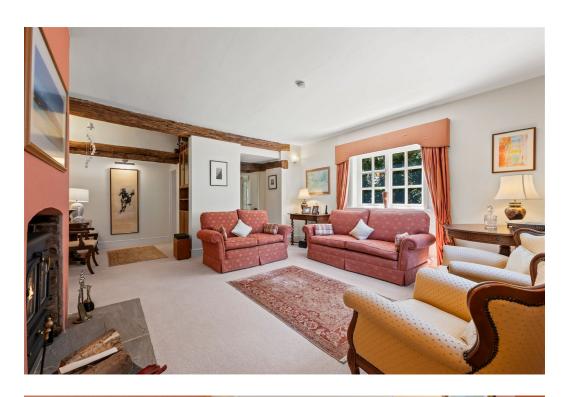

## **REDHILL HOUSE**

Introducing the remarkable Redhill House - A 5 doubled bedroomed detached home spanning 2,700 square foot located in the highly desirable village of Maplebeck. This property has undergone careful restoration, upgrades, and extensions by the current owners who have resided here for over 35 years. Retaining its original charm, the house showcases exposed beams and original fire places. Noteworthy features include a captivating summer house, a recently upgraded bespoke kitchen with a walk-in pantry, and a picturesque plot adorned with mature trees, plants, and flowers.