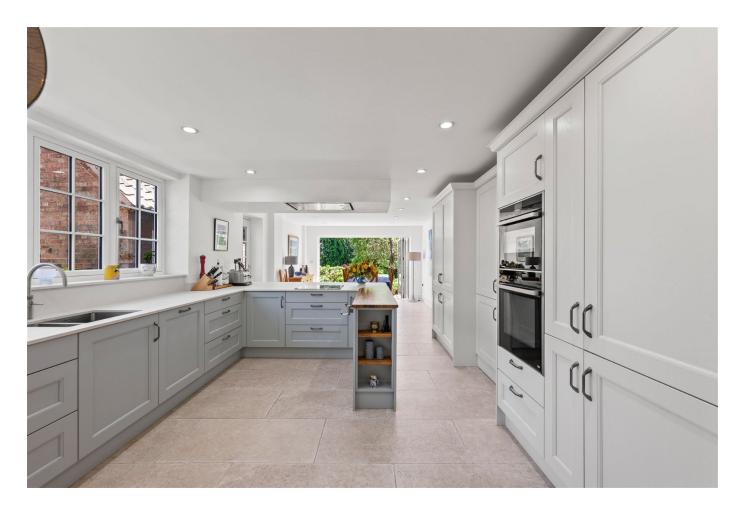

## **REDHILL HOUSE**

Introducing the remarkable Redhill House - A 5 doubled bedroomed detached home spanning 2,700 square foot located in the highly desirable village of Maplebeck. This property has undergone careful restoration, upgrades, and extensions by the current owners who have resided here for over 35 years. Retaining its original charm, the house showcases exposed beams and original fire places. Noteworthy features include a captivating summer house, a recently upgraded bespoke kitchen with a walk-in pantry, and a picturesque plot adorned with mature trees, plants, and flowers.