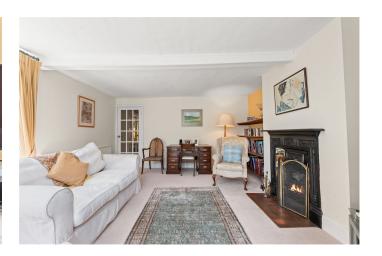

## **REDHILL HOUSE**

Introducing the remarkable Redhill House - A 5 doubled bedroomed detached home spanning 2,700 square foot located in the highly desirable village of Maplebeck. This property has undergone careful restoration, upgrades, and extensions by the current owners who have resided here for over 35 years. Retaining its original charm, the house showcases exposed beams and original fire places. Noteworthy features include a captivating summer house, a recently upgraded bespoke kitchen with a walk-in pantry, and a picturesque plot adorned with mature trees, plants, and flowers.