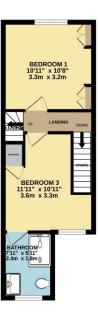

GARAGE 157 sq.n. (14.6 sq.m.) approx.

GROUND FLOOR 355 sq.ft. (32.9 sq.m.) approx.

1ST FLOOR 322 sq.ft. (29.9 sq.m.) approx.

2ND FLOOR 143 sq.ft. (13.3 sq.m.) approx.

TOTAL FLOOR AREA: 976 sq.ft. (90.7 sq.m.) approx