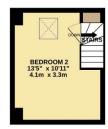

GARAGE 157 sq.n. (14.6 sq.m.) approx.

GROUND FLOOR 355 sq.ft. (32.9 sq.m.) approx.

1ST FLOOR 322 sq.ft. (29.9 sq.m.) approx.

2ND FLOOR 143 sq.ft. (13.3 sq.m.) approx.

TOTAL FLOOR AREA: 976 sq.ft. (90.7 sq.m.) approx