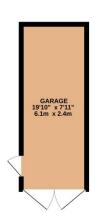

GARAGE 157 sq.n. (14.6 sq.m.) approx.

GROUND FLOOR 355 sq.ft. (32.9 sq.m.) approx.

1ST FLOOR 322 sq.ft. (29.9 sq.m.) approx.

2ND FLOOR 143 sq.ft. (13.3 sq.m.) approx.

TOTAL FLOOR AREA: 976 sq.ft. (90.7 sq.m.) approx