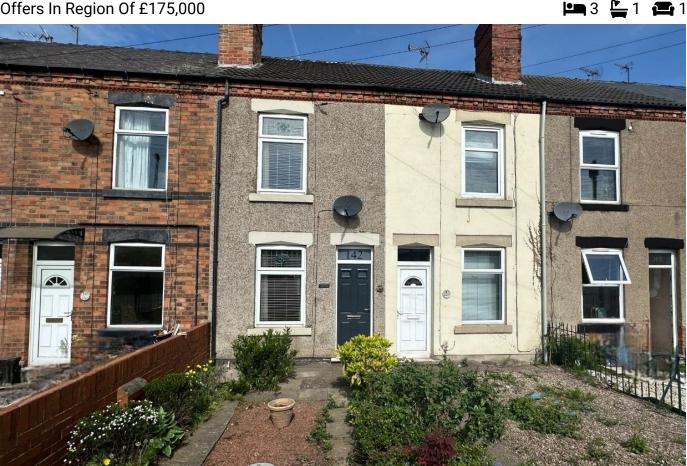

## **Derby Road, Denby**

Offers In Region Of £175,000

Charming Period Terraced Home in Denby - Refurbished to Perfection!

Welcome to your dream home! Nestled in the ever popular location of Denby, this pristinely presented period terraced property has been thoughtfully refurbished to the highest standards and is ready for you to move in with no upward chain to consider. Offering spacious room sizes throughout and including fabulous features such as a log burner for those cosy winter nights, bespoke hand made solid wood internal doors and newly fitted kitchen and bathroom, this is one to definitely view!

## **Key Features**

- · NO UPWARD CHAIN
- NEWLY FITTED BATHROOM
- DUAL ASPECT OPEN PLAN LOUNGE DINER

MICHAEL LEE EXP UK

- OFF ROAD PARKING
- WELL PROPORTIONED LOW MAINTENANCE GARDENS

- NEW FITTED KITCHEN
- BESPOKE FITTED FEATURE WOODEN **INTERNAL DOORS**
- LOG BURNER
- GARAGE
- QUOTE REF ML055 WHEN ENQUIRING