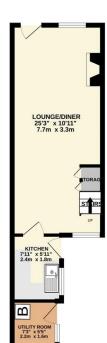

GARAGE 157 sq.n. (14.6 sq.m.) approx.

GROUND FLOOR 355 sq.ft. (32.9 sq.m.) approx.

1ST FLOOR 322 sq.ft. (29.9 sq.m.) approx.

2ND FLOOR 143 sq.ft. (13.3 sq.m.) approx.

TOTAL FLOOR AREA: 976 sq.ft. (90.7 sq.m.) approx