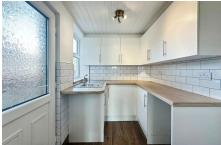

## **Derby Road, Denby**

Offers In Region Of £175,000

Charming Period Terraced Home in Denby - Refurbished to Perfection!

Welcome to your dream home! Nestled in the ever popular location of Denby, this pristinely presented period terraced property has been thoughtfully refurbished to the highest standards and is ready for you to move in with no upward chain to consider. Offering spacious room sizes throughout and including fabulous features such as a log burner for those cosy winter nights, bespoke hand made solid wood internal doors and newly fitted kitchen and bathroom, this is one to definitely view!

## **Key Features**

- · NO UPWARD CHAIN
- NEWLY FITTED BATHROOM
- DUAL ASPECT OPEN PLAN LOUNGE DINER

MICHAEL LEE EXP UK

- OFF ROAD PARKING
- WELL PROPORTIONED LOW MAINTENANCE GARDENS

- NEW FITTED KITCHEN
- BESPOKE FITTED FEATURE WOODEN **INTERNAL DOORS**
- LOG BURNER
- GARAGE
- QUOTE REF ML055 WHEN ENQUIRING