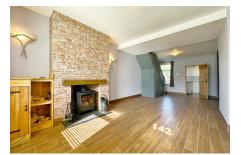

## **Derby Road, Denby**

Offers In Region Of £175,000

Charming Period Terraced Home in Denby - Refurbished to Perfection!

Welcome to your dream home! Nestled in the ever popular location of Denby, this pristinely presented period terraced property has been thoughtfully refurbished to the highest standards and is ready for you to move in with no upward chain to consider. Offering spacious room sizes throughout and including fabulous features such as a log burner for those cosy winter nights, bespoke hand made solid wood internal doors and newly fitted kitchen and bathroom, this is one to definitely view!

## **Key Features**

- · NO UPWARD CHAIN
- NEWLY FITTED BATHROOM
- DUAL ASPECT OPEN PLAN LOUNGE DINER

MICHAEL LEE EXP UK

- OFF ROAD PARKING
- WELL PROPORTIONED LOW MAINTENANCE GARDENS

- NEW FITTED KITCHEN
- BESPOKE FITTED FEATURE WOODEN **INTERNAL DOORS**
- LOG BURNER
- GARAGE
- QUOTE REF ML055 WHEN ENQUIRING