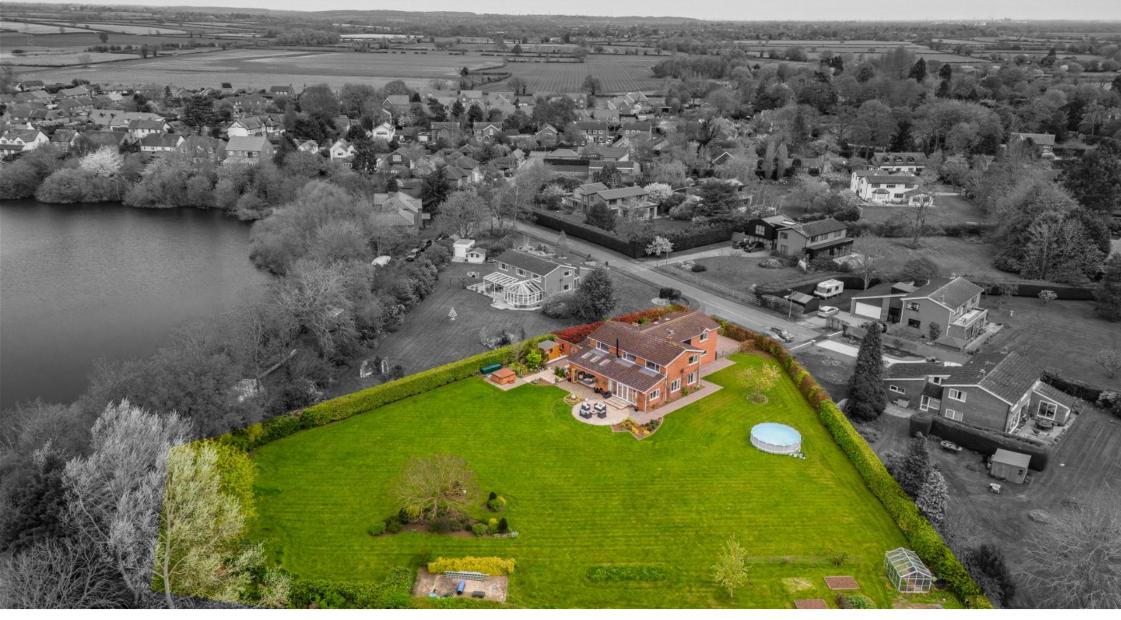

## Sycamore Lane, Bleasby, Nottingham, NG14 7GJ

This remarkable detached family home, located in the heart of Bleasby, showcases exceptional quality and standards. Completely renovated by the current owners, this property presents a unique opportunity for potential buyers to own a contemporary home which, although close to various local amenities, retains a remote countryside feel. Spanning approximately xxx sq.ft over two levels, this property is thoughtfully designed to meet the needs of modern living. From the practical layout of its spacious rooms to the sensational plot in which it stands, this home offers a high level of comfort, privacy and luxury. There is so much about this property that sets it apart from others in the area, a viewing is essential.