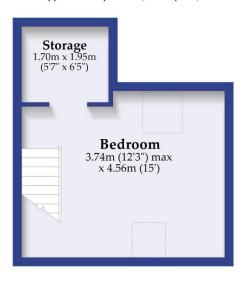

- OPEN PLAN LIVING
- ALLOCATED PARKING
- POPULAR LOCATION- JUST OFF SOUTHWELL ROAD WEST
- MEZZANINE STYLE BEDROOM AREA WITH STORAGE
- PLEASE QUOTE REF ML0555 WHEN ENQUIRING

**First Floor**Approx. 19.9 sq. metres (213.9 sq. feet)

Total area: approx. 50.8 sq. metres (546.8 sq. feet)

A fantastic opportunity to purchase this almost new, immaculate maisonette in a secluded culde-sac, just off Southwell Road West in Mansfield. The property would make a perfect first home or an ideal investment, with a tenant currently in situ providing a yield of 6%. Vacant possession is also offered.