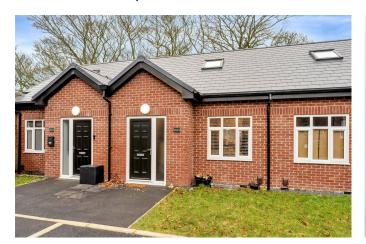

## Mansfield, Nottinghamshire, NG18 4ZF

Offers Over £140,000

- NEWLY BUILT
- AVAILABLE WITH VACANT POSSESSION OR TENANTED
- PRIVATE GARDEN
- GREAT INVESTMENT CURRENTLY YIELDING 6%- LOW MAINTENANCE
- MODERN FITTED KITCHEN AND BATHROOM

Total area: approx. 50.8 sq. metres (546.8 sq. feet)

A fantastic opportunity to purchase this almost new, immaculate maisonette in a secluded culde-sac, just off Southwell Road West in Mansfield. The property would make a perfect first home or an ideal investment, with a tenant currently in situ providing a yield of 6%. Vacant possession is also offered.