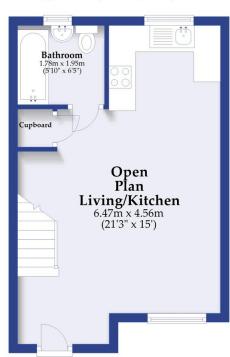

- OPEN PLAN LIVING
- ALLOCATED PARKING
- POPULAR LOCATION- JUST OFF SOUTHWELL ROAD WEST
- MEZZANINE STYLE BEDROOM AREA WITH STORAGE
- PLEASE QUOTE REF ML0555 WHEN ENQUIRING

**First Floor**Approx. 19.9 sq. metres (213.9 sq. feet)

Total area: approx. 50.8 sq. metres (546.8 sq. feet)

A fantastic opportunity to purchase this almost new, immaculate maisonette in a secluded culde-sac, just off Southwell Road West in Mansfield. The property would make a perfect first home or an ideal investment, with a tenant currently in situ providing a yield of 6%. Vacant possession is also offered.