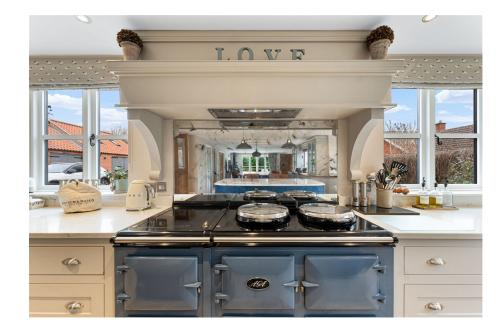

SALLY MCQUILLAN

@ sallymcquillan@exp.uk.com

Offers Over £1,500,000

- Property Ref SM0559 Lines Four large Double Bedrooms Open 24/7
- Four Large En-Suite Bathrooms
- Bespoke Handmade Kitchen Over 4,500 Square Foot of
- Beautiful South Facing Gardens
- 44 Foot Length Kitchen

## Property Ref SM0559 - Lines Open 24/7

A simply stunning 18th century farmhouse dating back to the 1700's which has been lovingly renovated and restored to create this superb family home. Sitting in 0.6 of an acre, fitted and finished to an exceptionally high standard throughout and offering over 4,500 sqft of accommodation. An extremely rare opportunity to purchase such an impressive and substantial detached residence in one of the area's most prestigious locations in the heart of Southwell.