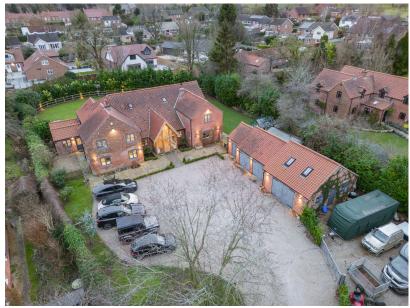

## Property Ref SM0559 - Lines Open 24/7

A simply stunning 18th century farmhouse dating back to the 1700's which has been lovingly renovated and restored to create this superb family home. Sitting in 0.6 of an acre, fitted and finished to an exceptionally high standard throughout and offering over 4,500 sqft of accommodation. An extremely rare opportunity to purchase such an impressive and substantial detached residence in one of the area's most prestigious locations in the heart of Southwell.