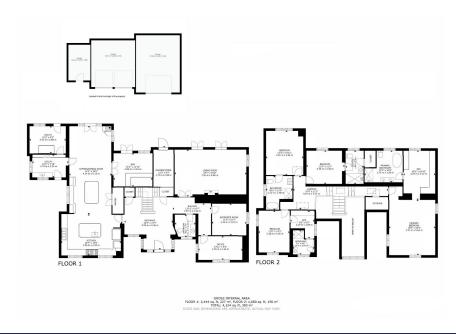

SALLY MCQUILLAN

@ sallymcquillan@exp.uk.com

Offers Over £1,500,000

- Property Ref SM0559 Lines Four large Double Bedrooms Open 24/7
- Four Large En-Suite Bathrooms
- Bespoke Handmade Kitchen Over 4,500 Square Foot of
- Beautiful South Facing Gardens
- 44 Foot Length Kitchen

- · Prime Private Location in the Heart of Southwell
- Accommodation
- 0.6 Acre Plot
- · Separate Gym Room, Bar, Utility and Study Room

## Property Ref SM0559 - Lines Open 24/7

A simply stunning 18th century farmhouse dating back to the 1700's which has been lovingly renovated and restored to create this superb family home. Sitting in 0.6 of an acre, fitted and finished to an exceptionally high standard throughout and offering over 4,500 sqft of accommodation. An extremely rare opportunity to purchase such an impressive and substantial detached residence in one of the area's most prestigious locations in the heart of Southwell.