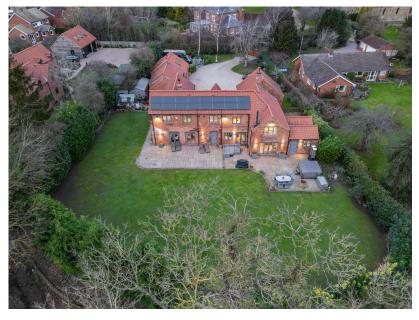

## Property Ref SM0559 - Lines Open 24/7

A simply stunning 18th century farmhouse dating back to the 1700's which has been lovingly renovated and restored to create this superb family home. Sitting in 0.6 of an acre, fitted and finished to an exceptionally high standard throughout and offering over 4,500 sqft of accommodation. An extremely rare opportunity to purchase such an impressive and substantial detached residence in one of the area's most prestigious locations in the heart of Southwell.