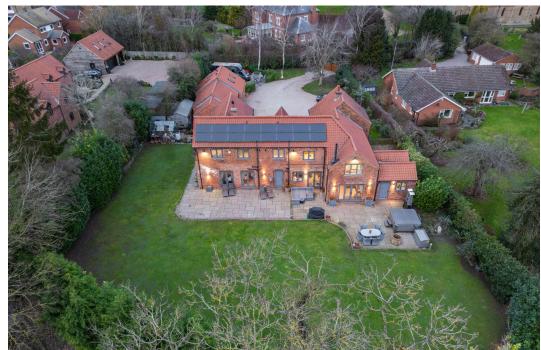

## Tanyard Farm, Westgate, Southwell, NG25

Property Ref SM0559 - Lines Open 24/7

A simply stunning 18th century farmhouse dating back to the 1700's which has been lovingly renovated and restored to create this superb family home. Sitting in 0.6 of an acre, fitted and finished to an exceptionally high standard throughout and offering over 4,500 sqft of accommodation. An extremely rare opportunity to purchase such an impressive and substantial detached residence in one of the area's most prestigious locations in the heart of Southwell.