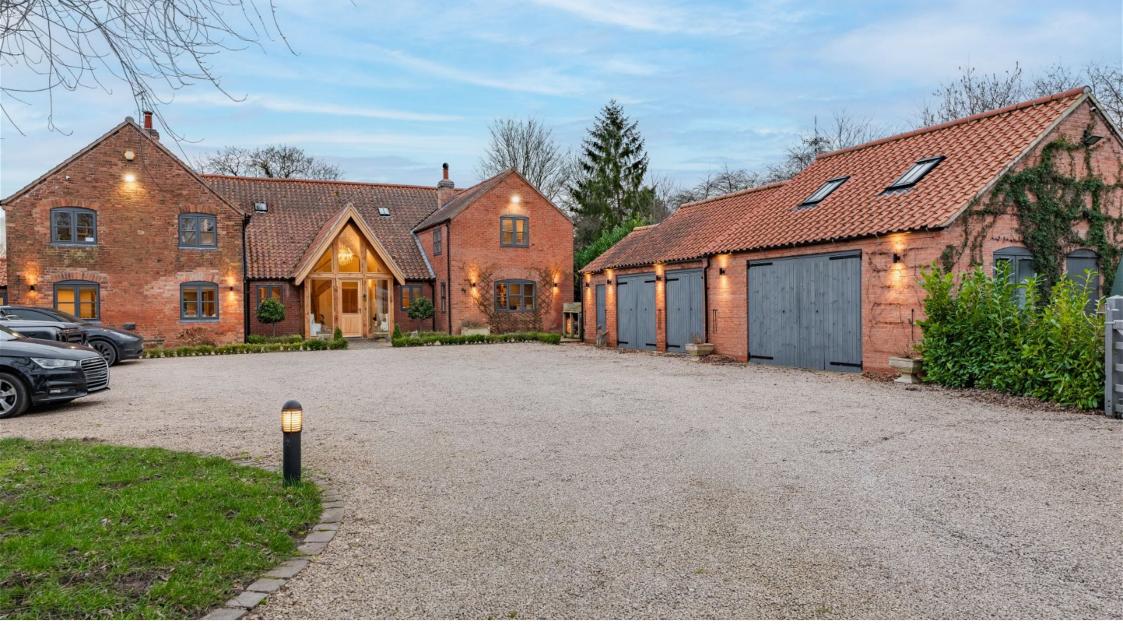

## Tanyard Farm, Westgate, Southwell, NG25

Property Ref SM0559 - Lines Open 24/7

A simply stunning 18th century farmhouse dating back to the 1700's which has been lovingly renovated and restored to create this superb family home. Sitting in 0.6 of an acre, fitted and finished to an exceptionally high standard throughout and offering over 4,500 sqft of accommodation. An extremely rare opportunity to purchase such an impressive and substantial detached residence in one of the area's most prestigious locations in the heart of Southwell.