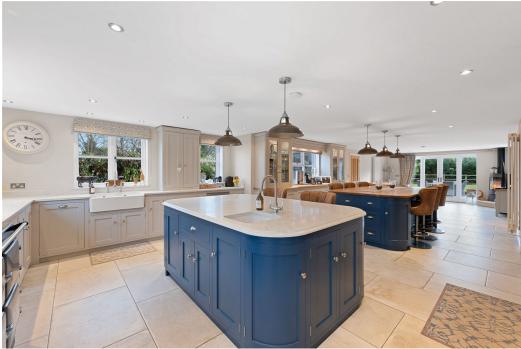

## Tanyard Farm, Westgate, Southwell, NG25

Property Ref SM0559 - Lines Open 24/7

A simply stunning 18th century farmhouse dating back to the 1700's which has been lovingly renovated and restored to create this superb family home. Sitting in 0.6 of an acre, fitted and finished to an exceptionally high standard throughout and offering over 4,500 sqft of accommodation. An extremely rare opportunity to purchase such an impressive and substantial detached residence in one of the area's most prestigious locations in the heart of Southwell.