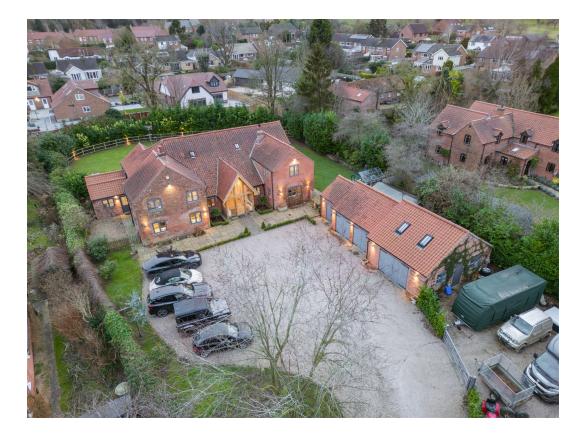

## Tanyard Farm, Westgate, Southwell, NG25

Property Ref SM0559 - Lines Open 24/7

A simply stunning 18th century farmhouse dating back to the 1700's which has been lovingly renovated and restored to create this superb family home. Sitting in 0.6 of an acre, fitted and finished to an exceptionally high standard throughout and offering over 4,500 sqft of accommodation. An extremely rare opportunity to purchase such an impressive and substantial detached residence in one of the area's most prestigious locations in the heart of Southwell.