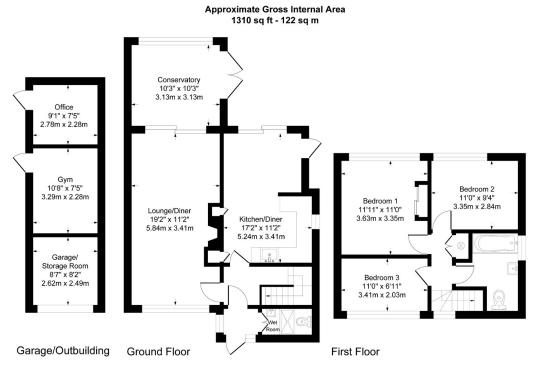

Although every attempt has been made to ensure accuracy, all measurements are approximate This floorplan is for illustrative purposes only and not to scale. Measured in accordance with RICS Standards.

probertspencer.exp.uk.com

07977 641 477

The accommodation includes an enclosed entrance porch, ground floor wet room, inner hallway, lounge/diner, double glazed conservatory with feature double glazed gable and roofing, kitchen/diner, first floor landing, recently fitted three piece family bathroom, three bedrooms.

The property benefits from a sympathetically converted and extended garage area, which has been seamlessly configured to offer an office, gym, and garage storage area.

Other features of this home include gas heating to radiators, double glazing, uPVC soffits/facias, and high decorative finish throughout.