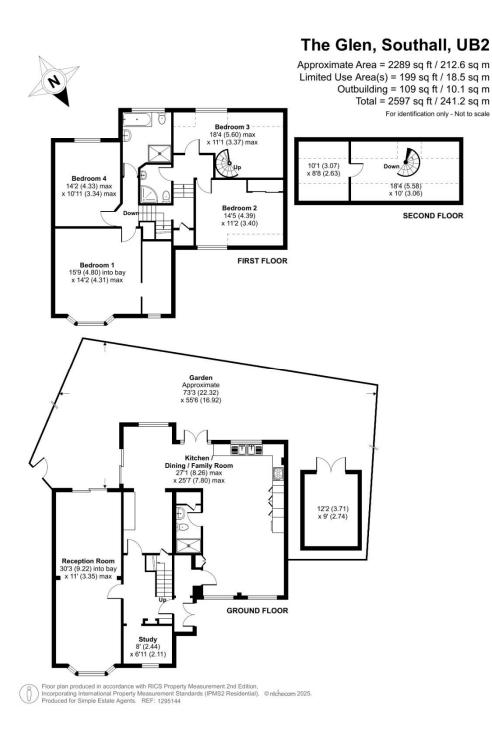

## The Glen, Southall, UB2

A Rare Opportunity!! This spacious and well-located detached home is set on a bold corner plot in one of Southall's most desirable streets, overlooking the green and offering a peaceful, open outlook. A rare find in today's market, the property is ideal for families looking for room to grow. Inside, the home offers four generously sized double bedrooms, three reception rooms including a study or office, and three bathrooms - perfect for busy households. There's also a bonus loft store room, adding even more practical space. Built in the 1930s, the house retains plenty of character while offering huge potential for modernisation or further extension, subject to planning permission. The large rear and side gardens provide excellent outdoor space, with driveway access from both sides, making parking easy and convenient. With its size, location