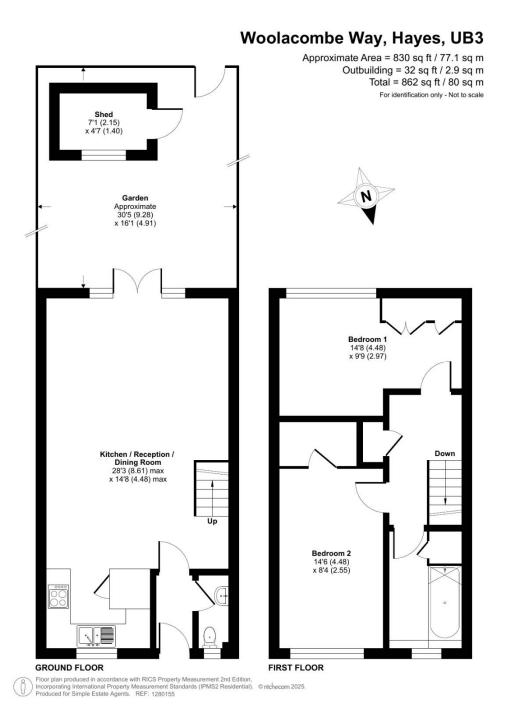

## Woolacombe Way, Hayes, UB34EY

Modern Two-Bedroom Home with Spacious Garden Ideal for First-Time Buyers or Investors! Simple Estate Agents are delighted to present this beautifully presented two-bedroom terraced home, located in a quiet residential road in Hayes. This well-maintained property offers a fantastic open-plan layout on the ground floor, featuring a bright and spacious kitchen/reception/dining area perfect for modern family living and entertaining.