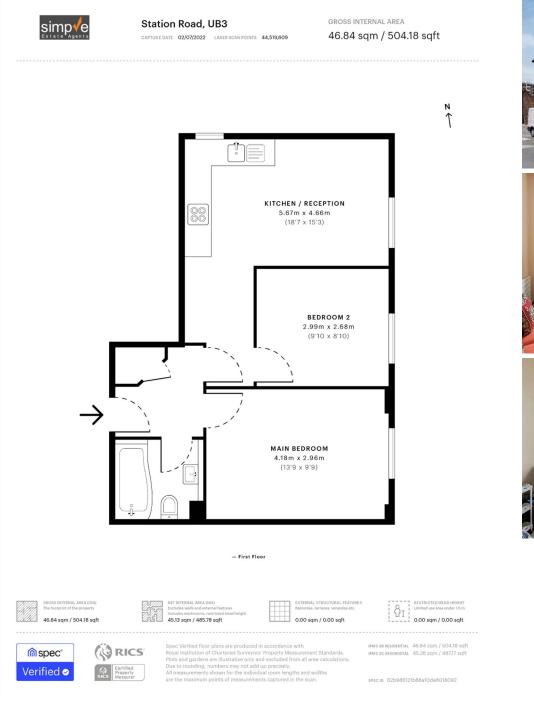

#### Station Road, Hayes, UB34DS

HAYES TOWN! Simple Estate Agents present to the market this lovely two bed apartment located in Hayes Town. The property benefits from two double bedrooms, open plan lounge/kitchen, laminate flooring, electric heating and telephone entry system to name a few. The property is located a stone's throw from the shops, bus stops and Hayes and Harlington Station. This would be great for a first time buyer or buy to let investor....