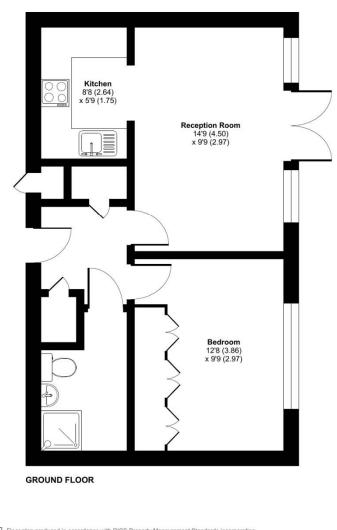

#### Westcombe Lodge Drive, Hayes, UB4

Approximate Area = 448 sq ft / 41.6 sq m For identification only - Not to scale

Floor plan produced in accordance with RICS Property Measurement Standards incorporating International Property Measurement Standards (IPMS2 Residential). © n/checom 2024. Produced for Simple Estate Agents. REF: 1108730