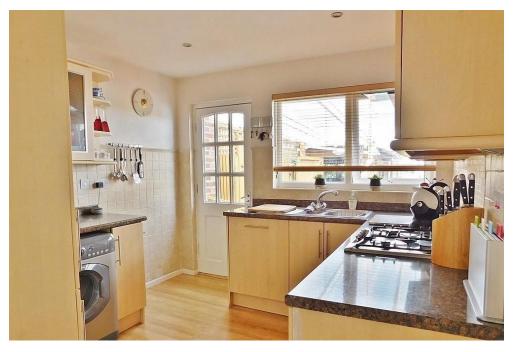

FRONT Off road parking.

**HALLWAY** 

**LOUNGE** 12' 11" x 18' 4" (3.94m x 5.59m)

**CONSERVATORY** 11' 1" x 7' 6" (3.38m x 2.29m)

**KITCHEN** 9' 10" x 9' 5" (3m x 2.87m)

**MASTER BEDROOM** 11' 11" x 10' 3" (3.63m x 3.12m)
Currently with sliding doors connecting it to the second bedroom.