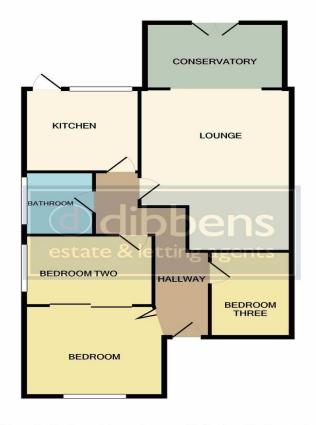

FRONT Off road parking.

**HALLWAY** 

**LOUNGE** 12' 11" x 18' 4" (3.94m x 5.59m)

**CONSERVATORY** 11' 1" x 7' 6" (3.38m x 2.29m)

**KITCHEN** 9' 10" x 9' 5" (3m x 2.87m)

**MASTER BEDROOM** 11' 11" x 10' 3" (3.63m x 3.12m)
Currently with sliding doors connecting it to the second bedroom.

**BEDROOM TWO** 11' 0" x 8' 0" (3.35m x 2.44m)

**BEDROOM THREE** 9' 9" x 6' 11" (2.97m x 2.11m)

**BATHROOM** 

**REAR GARDEN** 

**SUMMER HOUSE** 

Whilst every attempt has been made to ensure the accuracy of the floor plan contained here, measurements of doors, windows, rooms and any other items are approximate and no responsibility is taken for any error, omission, or mis-statement. This plan is for illustrative purposes only and should be used as such by any prospective purchaser. The services, systems and appliances shown have not been tested and no guarantee as to their operability or efficiency can be given Made with Metropix @2020