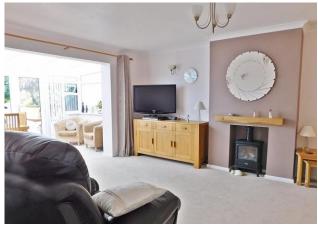

FRONT Off road parking.

**HALLWAY** 

**LOUNGE** 12' 11" x 18' 4" (3.94m x 5.59m)

**CONSERVATORY** 11' 1" x 7' 6" (3.38m x 2.29m)

**KITCHEN** 9' 10" x 9' 5" (3m x 2.87m)

**MASTER BEDROOM** 11' 11" x 10' 3" (3.63m x 3.12m)
Currently with sliding doors connecting it to the second bedroom.