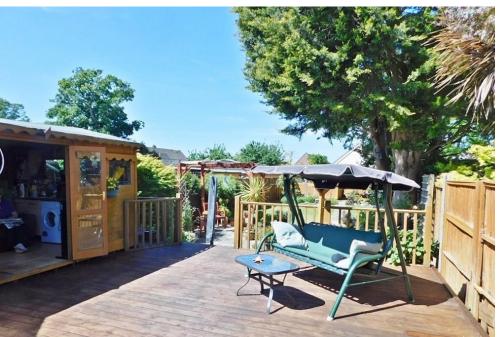

# **PROPERTY SUMMARY**

This three bedroom, semi-detached bungalow is situated in the ever popular and quiet Cyprus Road, Titchfield Common. The property is in our opinion, well presented throughout and benefits from off road parking for 2/3 vehicles, 18ft lounge and conservatory. Another particular feature is the larger than average, landscaped west facing rear garden with a spacious summerhouse with power and light and two sheds. We believe this property really does need to viewed internally to truly appreciate all that is on offer, please contact our Fareham Office to arrange your viewing.

**BEDROOM TWO** 11' 0" x 8' 0" (3.35m x 2.44m)

**BEDROOM THREE** 9' 9" x 6' 11" (2.97m x 2.11m)

**BATHROOM** 

**REAR GARDEN** 

**SUMMER HOUSE** 

Whilst every attempt has been made to ensure the accuracy of the floor plan contained here, measurements of doors, windows, rooms and any other items are approximate and no responsibility is taken for any error, omission, or mis-statement. This plan is for illustrative purposes only and should be used as such by any prospective purchaser. The services, systems and appliances shown have not been tested and no guarantee as to their operability or efficiency can be given Made with Metropix @2020