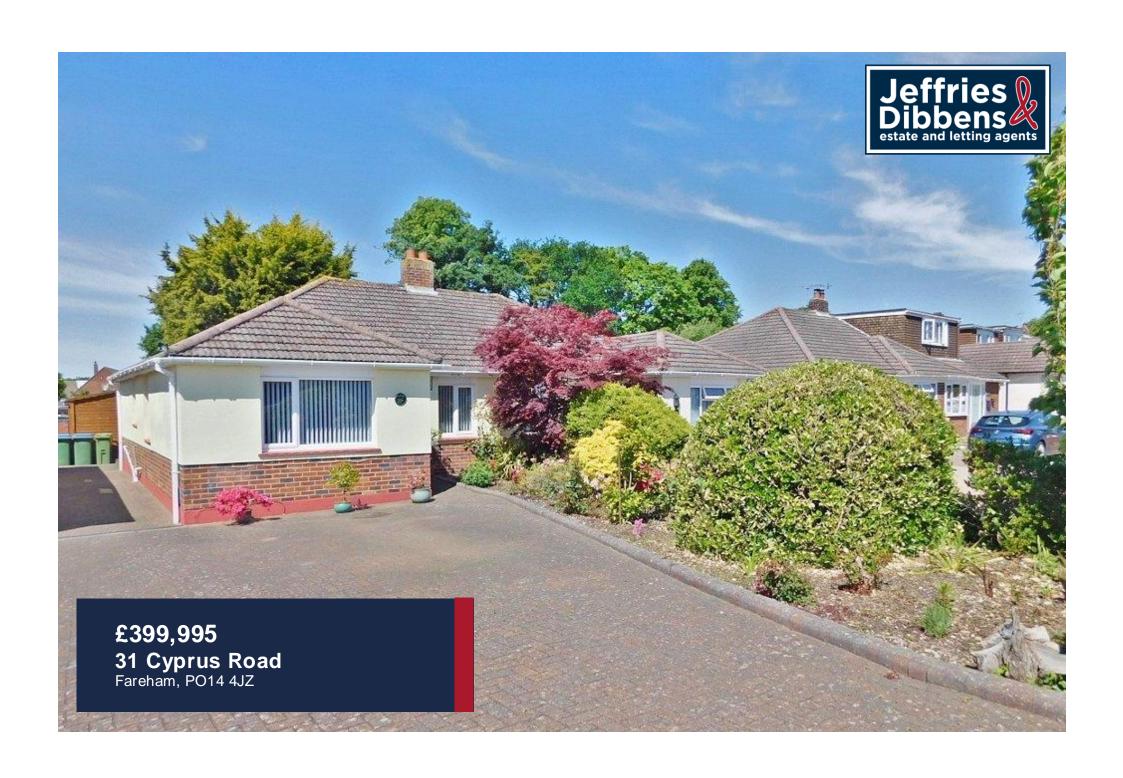

# **PROPERTY SUMMARY**

This three bedroom, semi-detached bungalow is situated in the ever popular and quiet Cyprus Road, Titchfield Common. The property is in our opinion, well presented throughout and benefits from off road parking for 2/3 vehicles, 18ft lounge and conservatory. Another particular feature is the larger than average, landscaped west facing rear garden with a spacious summerhouse with power and light and two sheds. We believe this property really does need to viewed internally to truly appreciate all that is on offer, please contact our Fareham Office to arrange your viewing.