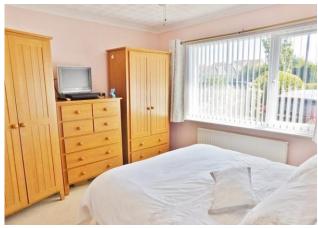

FRONT Off road parking.

**HALLWAY** 

**LOUNGE** 12' 11" x 18' 4" (3.94m x 5.59m)

**CONSERVATORY** 11' 1" x 7' 6" (3.38m x 2.29m)

**KITCHEN** 9' 10" x 9' 5" (3m x 2.87m)

**MASTER BEDROOM** 11' 11" x 10' 3" (3.63m x 3.12m)
Currently with sliding doors connecting it to the second bedroom.