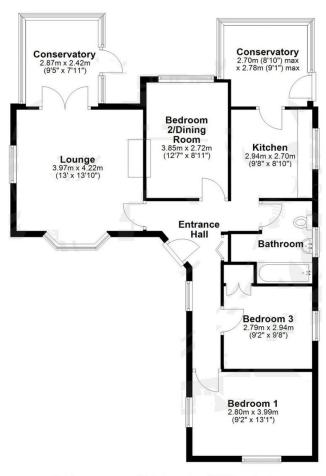

# **ENTRANCE HALL**

**LOUNGE** 13' 00" x 13' 10" (3.96m x 4.22m)

**KITCHEN** 9' 8" x 8 ' 10" (2.95m x 2.69m)

**CONSERVATORY** 9' 5" x 7' 11" (2.87m x 2.41m)

**CONSERVATORY** 8' 10" x 9' 1" (2.69m x 2.77m)

**BATHROOM** 

**BEDROOM 1** 9' 2" x 13' 1" (2.79m x 3.99m)

**BEDROOM 2** 12' 7" x 8' 11" (3.84m x 2.72m)

**BEDROOM 3** 9' 2" x 9' 8" (2.79m x 2.95m)

**GARAGE** 

#### **Ground Floor**

Total area: approx. 87.4 sq. metres (940.7 sq. feet)