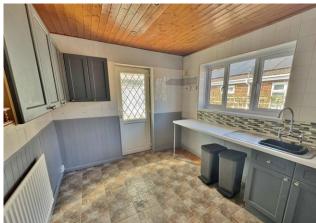

# **ENTRANCE HALL**

**LOUNGE** 13' 00" x 13' 10" (3.96m x 4.22m)

**KITCHEN** 9' 8" x 8 ' 10" (2.95m x 2.69m)

**CONSERVATORY** 9' 5" x 7' 11" (2.87m x 2.41m)

**CONSERVATORY** 8' 10" x 9' 1" (2.69m x 2.77m)