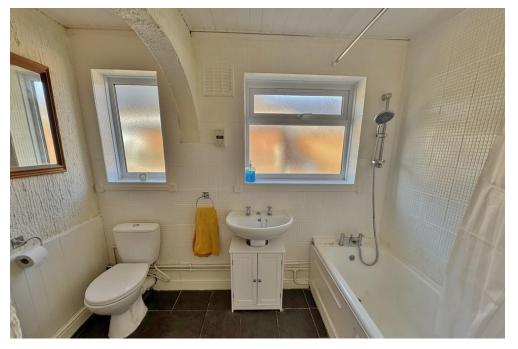

**BATHROOM** 

**BEDROOM 1** 9' 2" x 13' 1" (2.79m x 3.99m)

**BEDROOM 2** 12' 7" x 8' 11" (3.84m x 2.72m)

**BEDROOM 3** 9' 2" x 9' 8" (2.79m x 2.95m)

**GARAGE** 