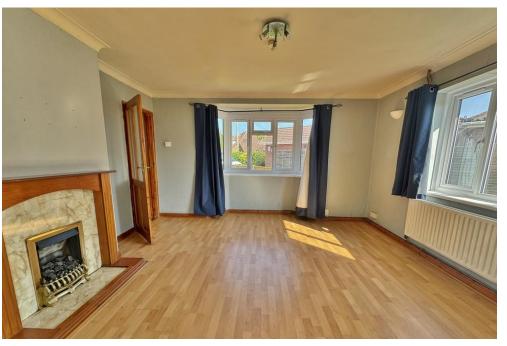

# **ENTRANCE HALL**

**LOUNGE** 13' 00" x 13' 10" (3.96m x 4.22m)

**KITCHEN** 9' 8" x 8 ' 10" (2.95m x 2.69m)

**CONSERVATORY** 9' 5" x 7' 11" (2.87m x 2.41m)

**CONSERVATORY** 8' 10" x 9' 1" (2.69m x 2.77m)