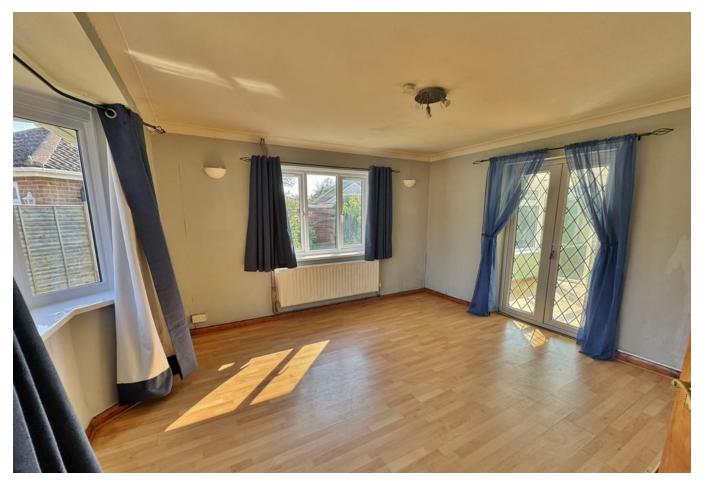

# **ENTRANCE HALL**

**LOUNGE** 13' 00" x 13' 10" (3.96m x 4.22m)

**KITCHEN** 9' 8" x 8 ' 10" (2.95m x 2.69m)

**CONSERVATORY** 9' 5" x 7' 11" (2.87m x 2.41m)

**CONSERVATORY** 8' 10" x 9' 1" (2.69m x 2.77m)