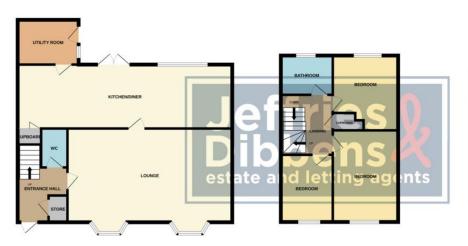

# **ENTRANCE HALL**

WC

**LOUNGE** 23' 7" x 16' 0" (7.19m x 4.88m)

**KITCHEN/DINER** 30' 6" x 10' 2" (9.3m x 3.1m)

**UTILITY ROOM** 8' 2" x 5' 6" (2.49m x 1.68m)

LANDING

**BEDROOM 2** 13' 9" x 9' 3" (4.19m x 2.82m)

**BEDROOM 3** 9' 1" x 11' 1" (2.77m x 3.38m)

**BEDROOM 4** 6' 9" x 9' 11" (2.06m x 3.02m)

BATHROOM

LANDING

**BEDROOM 1** 15' 10" x 12' 1" (4.83m x 3.68m)

**REAR GARDEN** 

GARAGE

GROUND FLOOR 1ST FLOOR 2ND FLOOR 2ND FLOOR

White every attents he been made to arrange the accuracy of the floorplan contained here, measurements of dions without normal many measurements of dions without normal many measurements of the many mention of the many mention of measurements. This plan is for illustrative purposes only and should be used as such by any prospective purchaser. The services, systems and appliances shown have no been tested and no guarantee as to their operability or efficiency can be given.