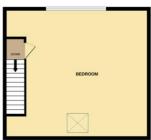

**BEDROOM 3** 9' 1" x 11' 1" (2.77m x 3.38m)

**BEDROOM 4** 6' 9" x 9' 11" (2.06m x 3.02m)

BATHROOM

LANDING

**BEDROOM 1** 15' 10" x 12' 1" (4.83m x 3.68m)

**REAR GARDEN** 

GARAGE

GROUND FLOOR 1ST FLOOR 2ND FLOOR 2ND FLOOR