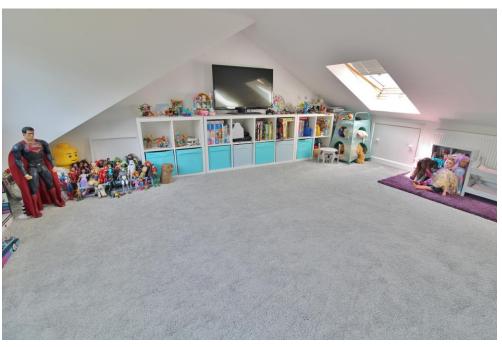

**BEDROOM 3** 9' 1" x 11' 1" (2.77m x 3.38m)

**BEDROOM 4** 6' 9" x 9' 11" (2.06m x 3.02m)

BATHROOM

LANDING

**BEDROOM 1** 15' 10" x 12' 1" (4.83m x 3.68m)

**REAR GARDEN** 

GARAGE

GROUND FLOOR 1ST FLOOR 2ND FLOOR 2ND FLOOR