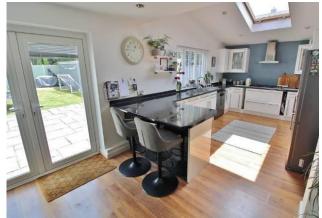

### PROPERTY SUMMARY

Tucked away at the end of the quiet Helsby Close, Jeffries and Dibbens are thrilled to present this extended four bedroom end of terrace family home to the market. Downstairs, there is a spacious front lounge room, a bright and modern open-plan kitchen/diner with French doors into the garden, a handy utility room and also a WC. The first floor comprises three good size bedrooms and a well-kept family bathroom, and the second floor presents another large bedroom. Outside of the property there is a generous rear garden and a garage. We strongly urge all those who are interested to call us now to arrange your viewing!

# **ENTRANCE HALL**

WC

**LOUNGE** 23' 7" x 16' 0" (7.19m x 4.88m)

**KITCHEN/DINER** 30' 6" x 10' 2" (9.3m x 3.1m)

**UTILITY ROOM** 8' 2" x 5' 6" (2.49m x 1.68m)

LANDING

**BEDROOM 2** 13' 9" x 9' 3" (4.19m x 2.82m)