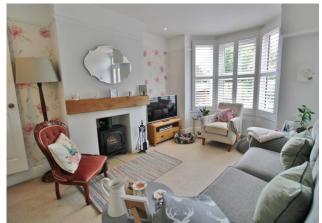

# **PROPERTY SUMMARY**

Located on the popular Wickham Road, this immaculately presented three bedroom family home is a must-see. Downstairs offers a spacious lounge, contemporary fitted kitchen, and separate dining room. It also benefits from a handy utility room with WC and a bright lean to. The first floor presents two good-sized double bedrooms and a modern family bathroom with free standing shower, while the second floor boasts the master bedroom. Outside, enjoy a low-maintenance rear garden and off-road parking. We highly recommend all those who are interested to call us now to arrange your viewing!

**LOUNGE** 14' 3" x 13' 2" (4.34m x 4.01m)

**DINING ROOM** 15' 0" x 13' 2" (4.57m x 4.01m)

**KITCHEN** 9' 11" x 7' 11" (3.02m x 2.41m)

**LEAN TO** 

WC

LANDING

**BEDROOM** 13' 2" x 12' 0" (4.01m x 3.66m)

**BEDROOM** 10' 4" x 8' 11" (3.15m x 2.72m)