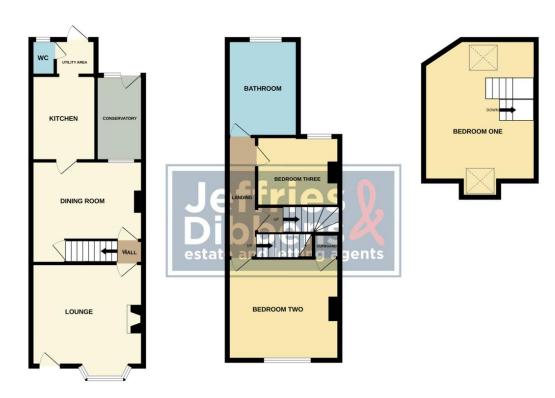

**LOUNGE** 14' 3" x 13' 2" (4.34m x 4.01m)

**DINING ROOM** 15' 0" x 13' 2" (4.57m x 4.01m)

**KITCHEN** 9' 11" x 7' 11" (3.02m x 2.41m)

**LEAN TO** 

WC

LANDING

**BEDROOM** 13' 2" x 12' 0" (4.01m x 3.66m)

**BEDROOM** 10' 4" x 8' 11" (3.15m x 2.72m)

**BATHROOM** 

LANDING

**BEDROOM** 16' 9" x 12' 11" (5.11m x 3.94m)

**REAR GARDEN** 

**LOG CABIN** 

GROUND FLOOR 1ST FLOOR 2ND FLOOR

Whist every attempt has been made to ensure the accuracy of the floorplan contained here, measurements of doors, windows, norms and any other ferms are approximate and no responsibility is taken for any error, omission or mis-statement. This plan is for illustrative purposes only and should be used as such by any prospective purchaser. The services, systems and applicances shown have not been tested and no guarantee as to their operability or efficiency, can be given.