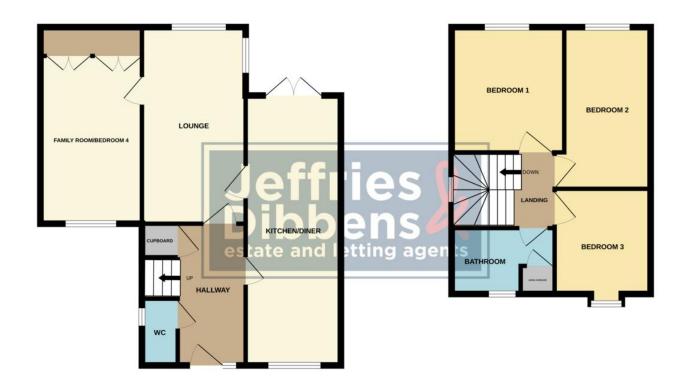

# **ENTRANCE HALL**

**KITCHEN/DINER** 24' 5" x 8' 0" (7.44m x 2.44m)

**LOUNGE** 20' 2" x 9' 11" (6.15m x 3.02m)

**FAMILY ROOM/BEDROOM** 14' 0" x 8' 3" (4.27m x 2.51m)

WC

**LANDING** 

**BEDROOM 1** 11' 5" x 10' 1" (3.48m x 3.07m)

**BEDROOM 2** 14' 9" x 8' 1" (4.5m x 2.46m)

**BEDROOM 3** 9' 5" x 8' 7" (2.87m x 2.62m)

**BATHROOM** 

**REAR GARDEN** 

GROUND FLOOR 1ST FLOOR

Whilst every attempt has been made to ensure the accuracy of the floorplan contained here, measurements of doors, wirdoors, rooms and any other items are approximate and no responsibility is taken for any error, ornisist on or mis-statement. This plan is for illustrative purposes only and should be used as such by any prospective purchaser. The services, systems and appliances shown have not been tested and no guarantee as to their operability or efficiency can be given.

Made with Metropix ©2025