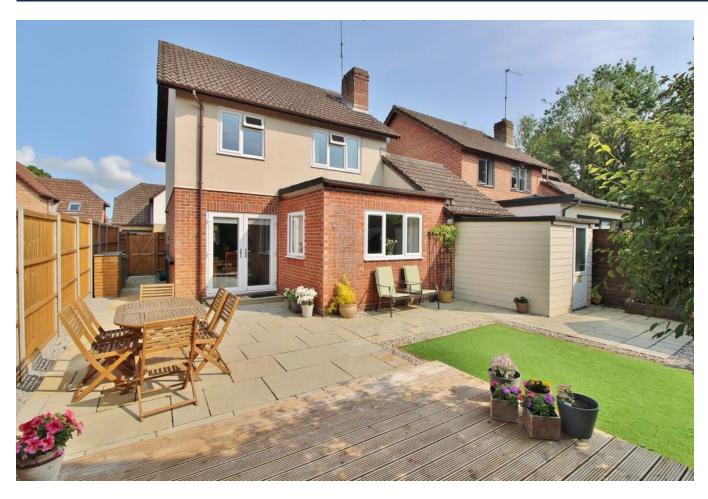

# **PROPERTY SUMMARY**

Situated in the highly sought after Funtley Village, this three/four bedroom detached family home with off road parking is now available for viewings. With the downstairs providing a contemporary kitchen/diner, a bright and airy lounge room, a handy WC and an additional reception room that is currently being used as a bedroom. Upstairs, there are three well proportioned bedrooms and a modern bathroom. The property also benefits from a low maintenance rear garden and driveway parking at the front. We strongly recommend all those who are interested to call us now!

**BEDROOM 2** 14' 9" x 8' 1" (4.5m x 2.46m)

**BEDROOM 3** 9' 5" x 8' 7" (2.87m x 2.62m)

**BATHROOM** 

**REAR GARDEN** 

GROUND FLOOR 1ST FLOOR

Whilst every attempt has been made to ensure the accuracy of the floorplan contained here, measurements of doors, wirdoors, rooms and any other items are approximate and no responsibility is taken for any error, ornisist on or mis-statement. This plan is for illustrative purposes only and should be used as such by any prospective purchaser. The services, systems and appliances shown have not been tested and no guarantee as to their operability or efficiency can be given.