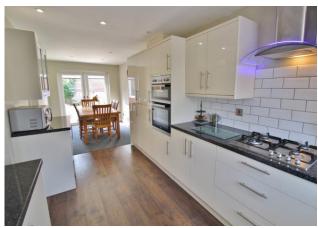

# **PROPERTY SUMMARY**

Situated in the highly sought after Funtley Village, this three/four bedroom detached family home with off road parking is now available for viewings. With the downstairs providing a contemporary kitchen/diner, a bright and airy lounge room, a handy WC and an additional reception room that is currently being used as a bedroom. Upstairs, there are three well proportioned bedrooms and a modern bathroom. The property also benefits from a low maintenance rear garden and driveway parking at the front. We strongly recommend all those who are interested to call us now!

# **ENTRANCE HALL**

**KITCHEN/DINER** 24' 5" x 8' 0" (7.44m x 2.44m)

**LOUNGE** 20' 2" x 9' 11" (6.15m x 3.02m)

**FAMILY ROOM/BEDROOM** 14' 0" x 8' 3" (4.27m x 2.51m)

WC

**LANDING** 

**BEDROOM 1** 11' 5" x 10' 1" (3.48m x 3.07m)