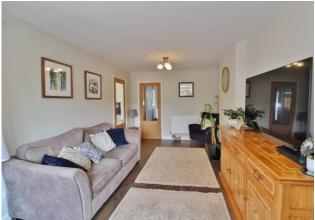

# ENTRANCE HALL

KITCHEN/DINER 24' 5" x 8' 0" (7.44m x 2.44m)

LOUNGE 20' 2" x 9' 11" (6.15m x 3.02m)