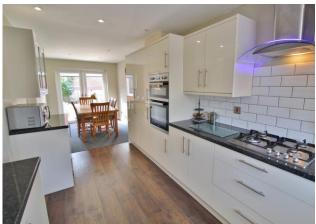

# ENTRANCE HALL

KITCHEN/DINER 24' 5" x 8' 0" (7.44m x 2.44m)

LOUNGE 20' 2" x 9' 11" (6.15m x 3.02m)