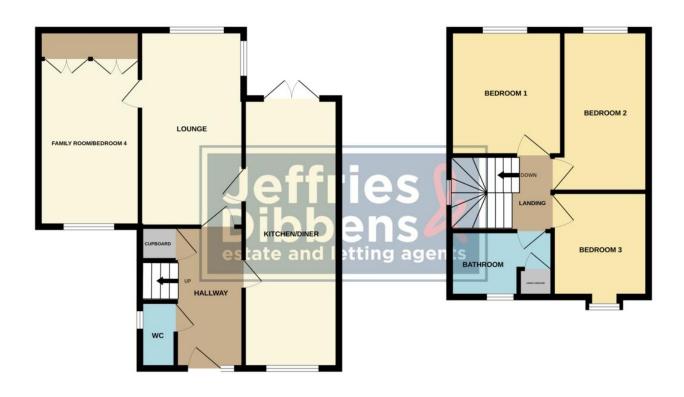

# ENTRANCE HALL

KITCHEN/DINER 24' 5" x 8' 0" (7.44m x 2.44m)

LOUNGE 20' 2" x 9' 11" (6.15m x 3.02m)

## **FAMILY ROOM/BEDROOM** 14' 0" x 8' 3" (4.27m x 2.51m)

WC

### LANDING

BEDROOM 1 11' 5" x 10' 1" (3.48m x 3.07m)

BEDROOM 2 14' 9" x 8' 1" (4.5m x 2.46m)

BEDROOM 3 9' 5" x 8' 7" (2.87m x 2.62m)

BATHROOM

**REAR GARDEN** 

GROUND FLOOR

1ST FLOOR

Whist every attempt has been made to ensure the accuracy of the floorplan contained here, measurements of doors, wordows, rooms and any other items are approximate and no responsibility is taken for any error, omission or mis-statement. This plan is for illustrative purposes only and should be used as such by any prospective purchaser. The services, systems and appliances shown have not been tested and no guarantee as to their operability or efficiency can be given. Made with Metropix C2025 LOCAL AUTHORITY Fareham Borough Council