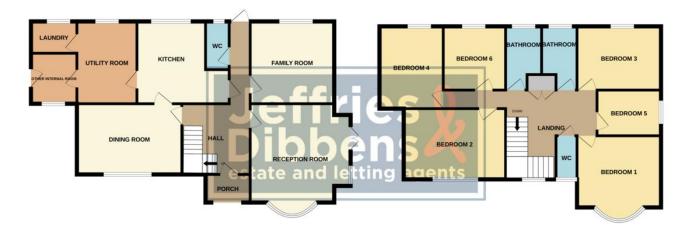

**RECEPTION ROOM** 22' 0" x 17' 5" (6.71m x 5.31m)

**FAMILY ROOM** 14' 2" x 12' 2" (4.32m x 3.71m)

**DINING ROOM** 16' 1" x 12' 2" (4.9m x 3.71m)

**KITCHEN** 13' 7" x 13' 1" (4.14m x 3.99m)

**UTILITY ROOM** 13' 5" x 9' 3" (4.09m x 2.82m)

**LAUNDRY ROOM** 6' 6" x 4' 6" (1.98m x 1.37m)

**BEDROOM ONE** 16' 4" x 14' 2" (4.98m x 4.32m)

**BEDROOM TWO** 16' 0" x 12' 2" (4.88m x 3.71m)

**BEDROOM THREE** 14' 2" x 9' 6" (4.32m x 2.9m)

**BEDROOM FOUR** 13' 0" x 11' 8" (3.96m x 3.56m)

**BEDROOM FIVE** 11' 6" x 8' 0" (3.51m x 2.44m)

**BEDROOM SIX** 9' 6" x 8' 11" (2.9m x 2.72m)

**BATHROOM ONE** 9' 6" x 6' 7" (2.9m x 2.01m)

**BATHROOM TWO** 9' 6" x 5' 8" (2.9m x 1.73m)

GROUND FLOOR 1ST FLOOR

Whist seepy attempt has been made to ensure the accuracy of the floorplan contained here, measurements of doors, windown, rooms and any other terns are approximate and no responsibility is taken for any recommission or mis-statement. This plan is for illustrative purposes only and should be used as such by any prospective purchaser. The solar is for illustrative purposes only and should be used as such by any prospective purchaser. The solar is of illustrative purposes only and should be used as such by any prospective purchaser. The solar individual position of the solar individual position of the solar individual positions are solar individual positions. The solar individual position is a solar individual position of the solar individual position of the solar individual position in the solar individual position