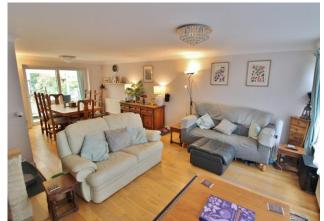

# **PORCH**

**STUDY/BEDROOM** 12' 7" x 7' 8" (3.84m x 2.34m)

**LOUNGE/DINER** 23' 0" x 15' 9" (7.01m x 4.8m)

**KITCHEN** 11' 6" x 9' 0" (3.51m x 2.74m)

SHOWER ROOM

**CONSERVATORY** 23' 5" x 7' 1" (7.14m x 2.16m)