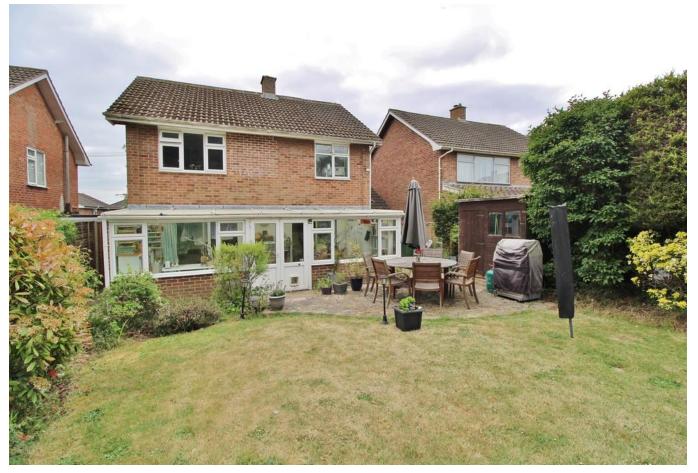

# PROPERTY SUMMARY

Located in the highly sought after area of Uplands 'Fareham', Jeffries and Dibbens are delighted to present this three / four bedroom detached property with off the road parking to the market. To the downstairs of the property, there is a bright study room / bedroom, a handy shower room, a contemporary kitchen and an airy lounge / dining room. The downstairs also benefits from a conservatory leading to the spacious rear garden. Upstairs, there are three good sized bedrooms as well as a family bathroom. We advise all those who are interested to call our office now to arrange a viewing!

# **PORCH**

**STUDY/BEDROOM** 12' 7" x 7' 8" (3.84m x 2.34m)

**LOUNGE/DINER** 23' 0" x 15' 9" (7.01m x 4.8m)

**KITCHEN** 11' 6" x 9' 0" (3.51m x 2.74m)

SHOWER ROOM

**CONSERVATORY** 23' 5" x 7' 1" (7.14m x 2.16m)