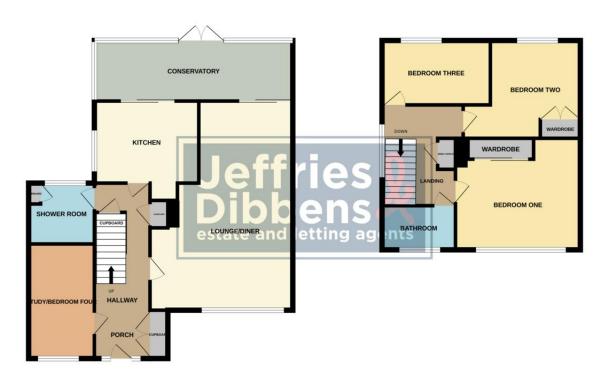

# **PORCH**

**STUDY/BEDROOM** 12' 7" x 7' 8" (3.84m x 2.34m)

**LOUNGE/DINER** 23' 0" x 15' 9" (7.01m x 4.8m)

**KITCHEN** 11' 6" x 9' 0" (3.51m x 2.74m)

SHOWER ROOM

**CONSERVATORY** 23' 5" x 7' 1" (7.14m x 2.16m)

LANDING

**BEDROOM** 14' 1" x 11' 9" (4.29m x 3.58m)

**BEDROOM** 13' 0" x 10' 9" (3.96m x 3.28m)

**BEDROOM** 12' 3" x 7' 1" (3.73m x 2.16m)

**BATHROOM** 

**REAR GARDEN** 

GROUND FLOOR 1ST FLOOR

White every attents has been made to ensure the accuracy of the floorplan contained there, measurement of donce automote, comma and any other terms are approximate and on responsibility taken the may error, omission or mis-statement. This plan is for illustrative purposes only and should be used as such by any prospective purchaser. The services, systems and appliances shown have not been tested and no guarante as to their operability or efficiency can be given.

As to their operability or efficiency can be given.