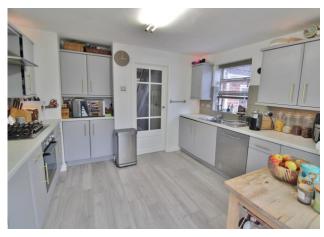

# **PORCH**

**STUDY/BEDROOM** 12' 7" x 7' 8" (3.84m x 2.34m)

**LOUNGE/DINER** 23' 0" x 15' 9" (7.01m x 4.8m)

**KITCHEN** 11' 6" x 9' 0" (3.51m x 2.74m)

SHOWER ROOM

**CONSERVATORY** 23' 5" x 7' 1" (7.14m x 2.16m)