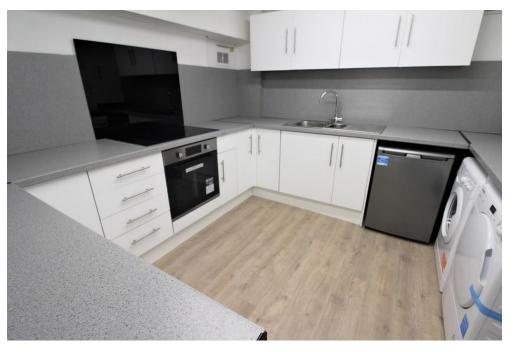

# **PROPERTY SUMMARY**

\*\*\*INVESTORS ONLY\*\*\*The property offers five double bedrooms and one single, all with en-suite shower room enclosures and one shared shower room. Located in a popular location within walking distance of Southampton Central Shops and University of Southampton's Campus. Featuring a large modern open plan kitchen/dining area with plenty of cupboard and counter space, additional benefits include gas central heating and double glazing. With all rooms let the property has an approximate annual return of £46,140. To arrange your viewing contact our Fareham Office.

### **FRONT**

**ROOM ONE** Shower cubicle.

**ROOM TWO** Shower cubicle.

**ROOM THREE** Shower cubicle.

**ROOM FOUR** Shower cubicle.

**ROOM FIVE** Shower cubicle.

**ROOM SIX** Shower cubicle.

BASEMENT LEVEL Kitchen, Communal Lounge, Communal WC & sink