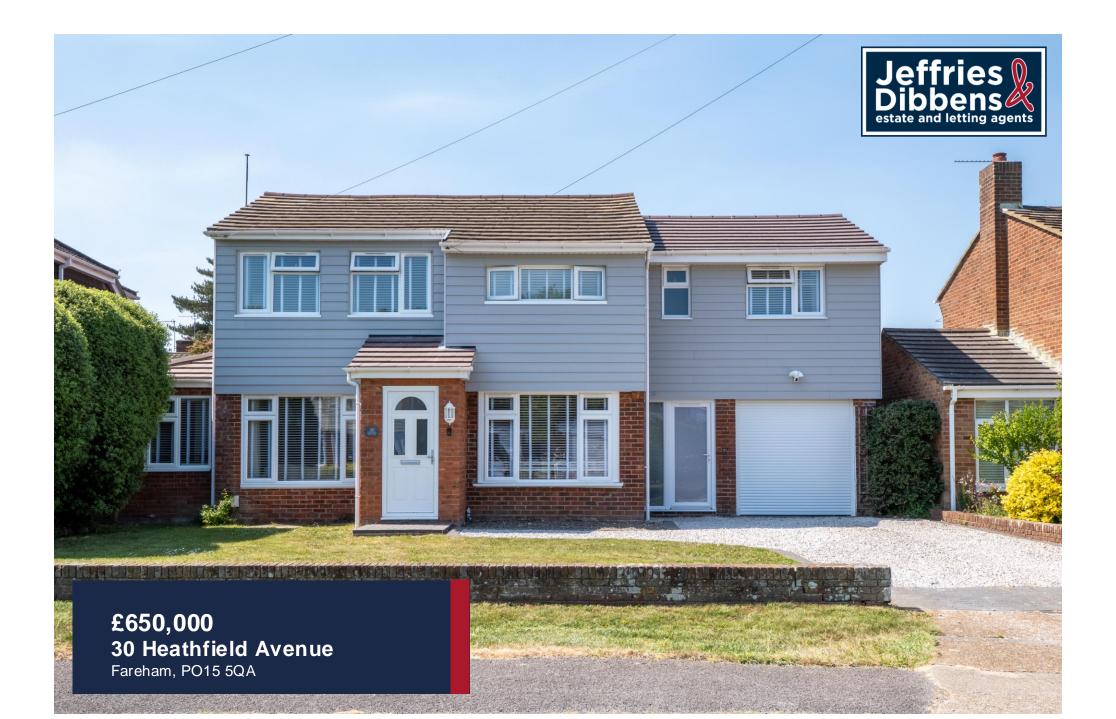

## PROPERTY SUMMARY

This immaculately presented detached home is situated in the quiet and sought after Catisifled area. The property has been considerably extended since its original form. Downstairs there is a large open plan living space, a kitchen/diner, a play room, a study, a walk-in pantry and a utility room. Upstairs the main bedroom benefits from an en suite shower room while the three other generous-sized bedrooms all share a four piece family bathroom. Externally, the secluded west facing rear garden is mainly laid to lawn with a shingle seating area, off road parking for multiple vehicles to the front as well as garage. An early viewing is strongly recommended to appreciate what this family home has to offer.