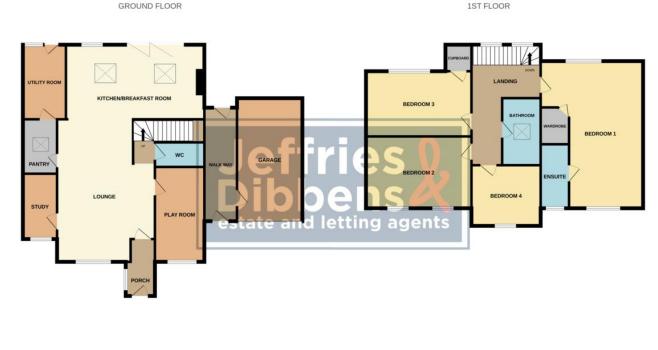

## PORCH

**LOUNGE** 19' 10" x 13' 3" (6.05m x 4.04m)

**KITCHEN/BREAKFAST ROOM** 22' 4" x 11' 11" (6.81m x 3.63m)

**PLAY ROOM** 17' 6" x 8' 11" (5.33m x 2.72m)

**UTILITY** 13' 8" x 6' 0" (4.17m x 1.83m)

**PANTRY** 8' 0" x 5' 0" (2.44m x 1.52m)

**STUDY** 10' 3" x 5' 0" (3.12m x 1.52m)

## WC

## LANDING

BEDROOM 1 17' 6" x 13' 10" (5.33m x 4.22m) ENSUITE 6' 7" x 4' 7" (2.01m x 1.4m) BATHROOM 8' 8" x 5' 11" (2.64m x 1.8m) BEDROOM 2 13' 4" x 10' 6" (4.06m x 3.2m) BEDROOM 3 13' 5" x 9' 2" (4.09m x 2.79m) BEDROOM 4 10' 0" x 8' 11" (3.05m x 2.72m) WALK THROUGH 18' 0" x 4' 9" (5.49m x 1.45m) GARAGE 18' 0" x 9' 1" (5.49m x 2.77m)

Whild every attempt has been made to ensure the accuracy of the Biooplan contained here, measurements of doors, windows, coms and arg up that frem are acquisitiante and no regionability is taken to any encry, omission or mis-statement. This plan is for illustrative purposes only and should be used as such by any prospective purchaser. The services, systems and applications shown have not been tested and no guarantee as to their openability or efficiency can be given. Made with Merpork C62025 LOCAL AUTHORITY Fareham Borough Council