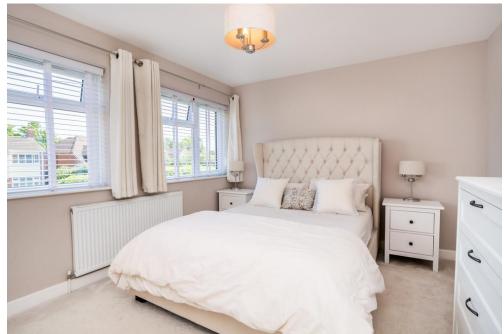

## LANDING

BEDROOM 1 17' 6" x 13' 10" (5.33m x 4.22m) ENSUITE 6' 7" x 4' 7" (2.01m x 1.4m) BATHROOM 8' 8" x 5' 11" (2.64m x 1.8m) BEDROOM 2 13' 4" x 10' 6" (4.06m x 3.2m) BEDROOM 3 13' 5" x 9' 2" (4.09m x 2.79m) BEDROOM 4 10' 0" x 8' 11" (3.05m x 2.72m) WALK THROUGH 18' 0" x 4' 9" (5.49m x 1.45m) GARAGE 18' 0" x 9' 1" (5.49m x 2.77m)