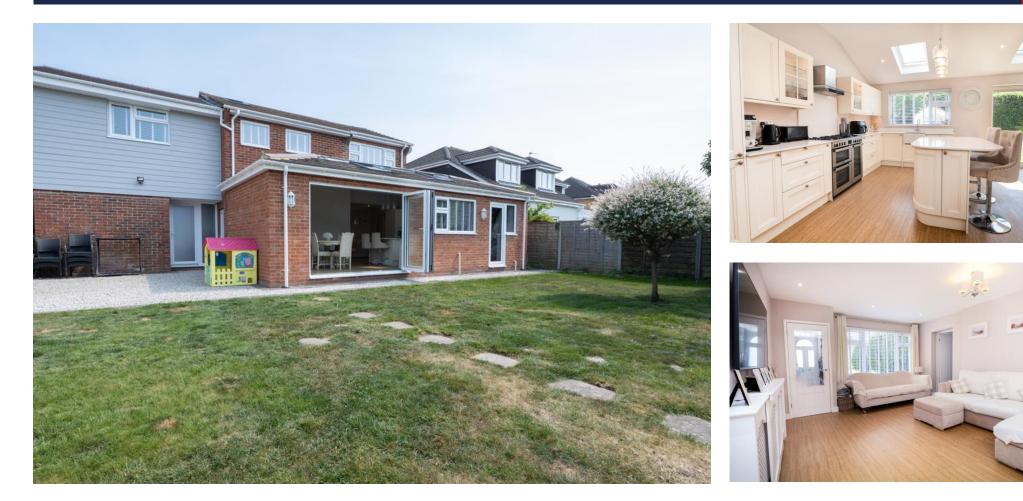

## PROPERTY SUMMARY

This immaculately presented detached home is situated in the quiet and sought after Catisifled area. The property has been considerably extended since its original form. Downstairs there is a large open plan living space, a kitchen/diner, a play room, a study, a walk-in pantry and a utility room. Upstairs the main bedroom benefits from an en suite shower room while the three other generous-sized bedrooms all share a four piece family bathroom. Externally, the secluded west facing rear garden is mainly laid to lawn with a shingle seating area, off road parking for multiple vehicles to the front as well as garage. An early viewing is strongly recommended to appreciate what this family home has to offer.

## PORCH

**LOUNGE** 19' 10" x 13' 3" (6.05m x 4.04m)

**KITCHEN/BREAKFAST ROOM** 22' 4" x 11' 11" (6.81m x 3.63m)

**PLAY ROOM** 17' 6" x 8' 11" (5.33m x 2.72m)

**UTILITY** 13' 8" x 6' 0" (4.17m x 1.83m)

**PANTRY** 8' 0" x 5' 0" (2.44m x 1.52m)