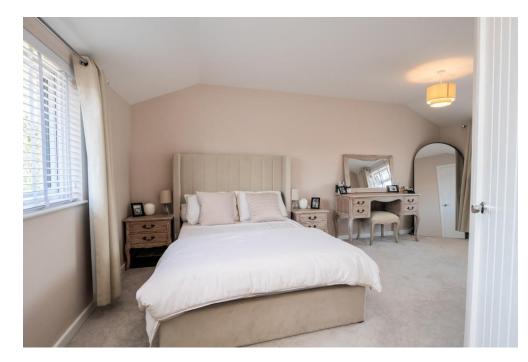

## LANDING

BEDROOM 1 17' 6" x 13' 10" (5.33m x 4.22m) ENSUITE 6' 7" x 4' 7" (2.01m x 1.4m) BATHROOM 8' 8" x 5' 11" (2.64m x 1.8m) BEDROOM 2 13' 4" x 10' 6" (4.06m x 3.2m) BEDROOM 3 13' 5" x 9' 2" (4.09m x 2.79m) BEDROOM 4 10' 0" x 8' 11" (3.05m x 2.72m) WALK THROUGH 18' 0" x 4' 9" (5.49m x 1.45m) GARAGE 18' 0" x 9' 1" (5.49m x 2.77m)