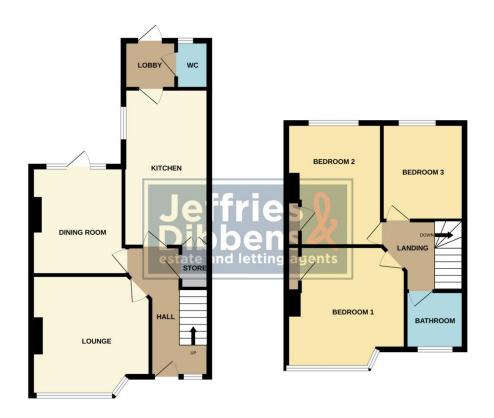

# **ENTRANCE HALL**

**LOUNGE** 12' 9" x 12' 8" (3.89m x 3.86m)

**DINING ROOM** 12' 2" x 9' 10" (3.71m x 3m)

**KITCHEN** 16' 9" x 8' 9" (5.11m x 2.67m)

LOBBY

WC

LANDING

**BEDROOM 1** 13' 3" x 12' 8" (4.04m x 3.86m)

**BEDROOM 2** 12' 3" x 9' 11" (3.73m x 3.02m)

**BEDROOM 3** 9' 3" x 8' 9" (2.82m x 2.67m)

**BATHROOM** 6' 5" x 5' 11" (1.96m x 1.8m)

**REAR GARDEN** 

GROUND FLOOR 1ST FLOOR

Whiste every attempt has been made to ensure the accuracy of the floorplan contained here, measuremer of doors, vindows, rooms and any other items are approximate and no responsibility is taken for any error omission or mis-statement. This plan is for illustrative purposes only and should be used as such by any prospective purchaser. The services, systems and appliances shown have not been tested and no guarant so their operative or efficiency can be given.