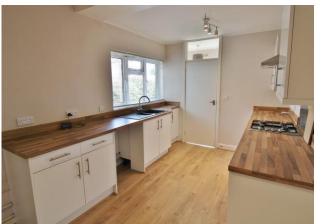

## PROPERTY SUMMARY

NO FORWARD CHAIN! This incredibly spacious three double bedroom semi detached property is now available to the market. With its bright and cheery lounge room, a separate dining room with doors to the garden and modern fitted kitchen, this property has plenty of room to accommodate everyone. The downstairs additionally consists of a handy WC at the rear of the property. As you go upstairs, the property boasts three double bedrooms and a spotless bathroom. The property also benefits from off the road parking, an EV car charger and a large rear garden with secure side access. Please call us to arrange a viewing now as we believe this property will generate immediate interest.

# **ENTRANCE HALL**

**LOUNGE** 12' 9" x 12' 8" (3.89m x 3.86m)

**DINING ROOM** 12' 2" x 9' 10" (3.71m x 3m)

**KITCHEN** 16' 9" x 8' 9" (5.11m x 2.67m)

LOBBY

WC

LANDING

**BEDROOM 1** 13' 3" x 12' 8" (4.04m x 3.86m)