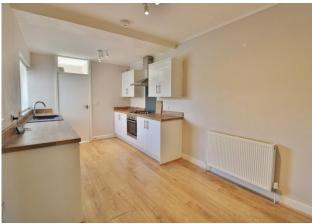

## PROPERTY SUMMARY

NO FORWARD CHAIN! This incredibly spacious three double bedroom semi detached property is now available to the market. With its bright and cheery lounge room, a separate dining room with doors to the garden and modern fitted kitchen, this property has plenty of room to accommodate everyone. The downstairs additionally consists of a handy WC at the rear of the property. As you go upstairs, the property boasts three double bedrooms and a spotless bathroom. The property also benefits from off the road parking, an EV car charger and a large rear garden with secure side access. Please call us to arrange a viewing now as we believe this property will generate immediate interest.

# **ENTRANCE HALL**

**LOUNGE** 12' 9" x 12' 8" (3.89m x 3.86m)

**DINING ROOM** 12' 2" x 9' 10" (3.71m x 3m)

**KITCHEN** 16' 9" x 8' 9" (5.11m x 2.67m)

LOBBY

WC

LANDING

**BEDROOM 1** 13' 3" x 12' 8" (4.04m x 3.86m)