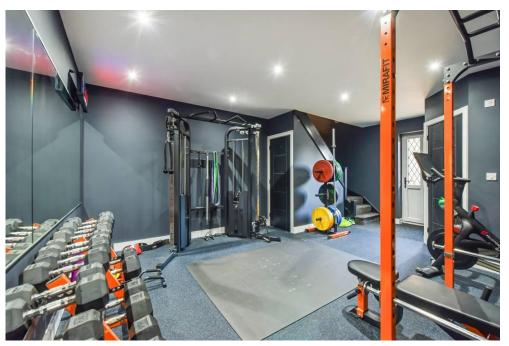

Outside the front of the property there is ample parking along with a detached double garage that also provides a home gym with a shower room as well as a bar / games room above.

Viewings are highly recommended so call our Fareham office to arrange a visit.

**BEDROOM 5** 8' 8" x 7' 3" (2.64m x 2.21m)

**BATHROOM** 

**DOUBLE GAR AGE** 20' 2" x 18' 7" (6.15m x 5.66m)

**GYM** 19' 10" x 14' 2" (6.05m x 4.32m)

**SHOWER ROOM** 

**BAR / GAMES ROOM** 33' 3" x 13' 10" (10.13m x 4.22m)