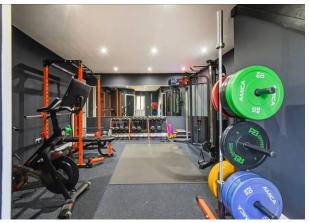

Outside the front of the property there is ample parking along with a detached double garage that also provides a home gym with a shower room as well as a bar / games room above.

Viewings are highly recommended so call our Fareham office to arrange a visit.

**BEDROOM 5** 8' 8" x 7' 3" (2.64m x 2.21m)

**BATHROOM** 

**DOUBLE GAR AGE** 20' 2" x 18' 7" (6.15m x 5.66m)

**GYM** 19' 10" x 14' 2" (6.05m x 4.32m)

**SHOWER ROOM** 

**BAR / GAMES ROOM** 33' 3" x 13' 10" (10.13m x 4.22m)