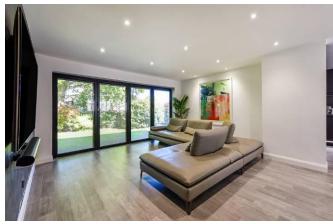

Downstairs, the contemporary open-plan kitchen / lounge room is the centre piece of the property and along with the home cinema and sitting room, entertaining guests will surely not be an issue. The downstairs also boasts a hidden utility room, a bright study and a WC.

**SITTING ROOM** 26' 8" x 12' 3" (8.13m x 3.73m)

**CINEMA ROOM** 12' 5" x 10' 7" (3.78m x 3.23m)

**KITCHEN / LOUNGE ROOM** 29' 10" x 16' 7" (9.09m x 5.05m)

**UTILITY ROOM** 8' 4" x 7' 4" (2.54m x 2.24m)

**STUDY** 11' 6" x 7' 7" (3.51m x 2.31m)