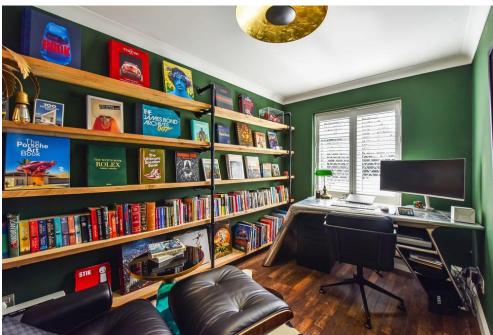

Downstairs, the contemporary open-plan kitchen / lounge room is the centre piece of the property and along with the home cinema and sitting room, entertaining guests will surely not be an issue. The downstairs also boasts a hidden utility room, a bright study and a WC.