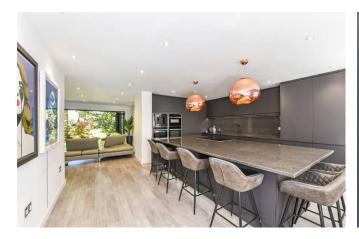

Downstairs, the contemporary open-plan kitchen / lounge room is the centre piece of the property and along with the home cinema and sitting room, entertaining guests will surely not be an issue. The downstairs also boasts a hidden utility room, a bright study and a WC.

**SITTING ROOM** 26' 8" x 12' 3" (8.13m x 3.73m)

**CINEMA ROOM** 12' 5" x 10' 7" (3.78m x 3.23m)

**KITCHEN / LOUNGE ROOM** 29' 10" x 16' 7" (9.09m x 5.05m)

**UTILITY ROOM** 8' 4" x 7' 4" (2.54m x 2.24m)

**STUDY** 11' 6" x 7' 7" (3.51m x 2.31m)