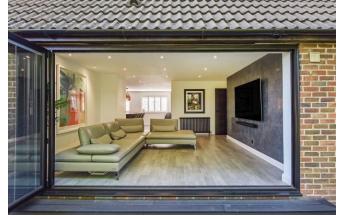

Downstairs, the contemporary open-plan kitchen / lounge room is the centre piece of the property and along with the home cinema and sitting room, entertaining guests will surely not be an issue. The downstairs also boasts a hidden utility room, a bright study and a WC.