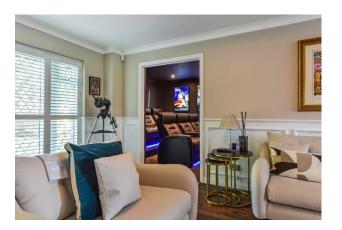

Downstairs, the contemporary open-plan kitchen / lounge room is the centre piece of the property and along with the home cinema and sitting room, entertaining guests will surely not be an issue. The downstairs also boasts a hidden utility room, a bright study and a WC.

**SITTING ROOM** 26' 8" x 12' 3" (8.13m x 3.73m)

**CINEMA ROOM** 12' 5" x 10' 7" (3.78m x 3.23m)

**KITCHEN / LOUNGE ROOM** 29' 10" x 16' 7" (9.09m x 5.05m)

**UTILITY ROOM** 8' 4" x 7' 4" (2.54m x 2.24m)

**STUDY** 11' 6" x 7' 7" (3.51m x 2.31m)