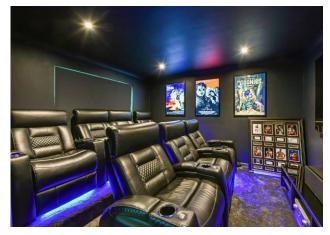

**SITTING ROOM** 26' 8" x 12' 3" (8.13m x 3.73m)

**CINEMA ROOM** 12' 5" x 10' 7" (3.78m x 3.23m)

**KITCHEN / LOUNGE ROOM** 29' 10" x 16' 7" (9.09m x 5.05m)

**UTILITY ROOM** 8' 4" x 7' 4" (2.54m x 2.24m)

**STUDY** 11' 6" x 7' 7" (3.51m x 2.31m)