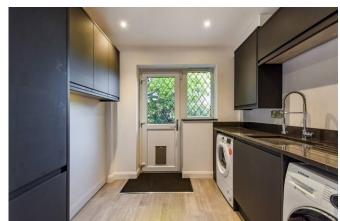

Downstairs, the contemporary open-plan kitchen / lounge room is the centre piece of the property and along with the home cinema and sitting room, entertaining guests will surely not be an issue. The downstairs also boasts a hidden utility room, a bright study and a WC.

**SITTING ROOM** 26' 8" x 12' 3" (8.13m x 3.73m)

**CINEMA ROOM** 12' 5" x 10' 7" (3.78m x 3.23m)

**KITCHEN / LOUNGE ROOM** 29' 10" x 16' 7" (9.09m x 5.05m)

**UTILITY ROOM** 8' 4" x 7' 4" (2.54m x 2.24m)

**STUDY** 11' 6" x 7' 7" (3.51m x 2.31m)