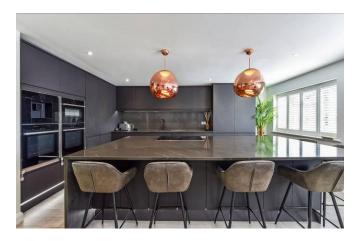

Downstairs, the contemporary open-plan kitchen / lounge room is the centre piece of the property and along with the home cinema and sitting room, entertaining guests will surely not be an issue. The downstairs also boasts a hidden utility room, a bright study and a WC.

**SITTING ROOM** 26' 8" x 12' 3" (8.13m x 3.73m)

**CINEMA ROOM** 12' 5" x 10' 7" (3.78m x 3.23m)

**KITCHEN / LOUNGE ROOM** 29' 10" x 16' 7" (9.09m x 5.05m)

**UTILITY ROOM** 8' 4" x 7' 4" (2.54m x 2.24m)

**STUDY** 11' 6" x 7' 7" (3.51m x 2.31m)