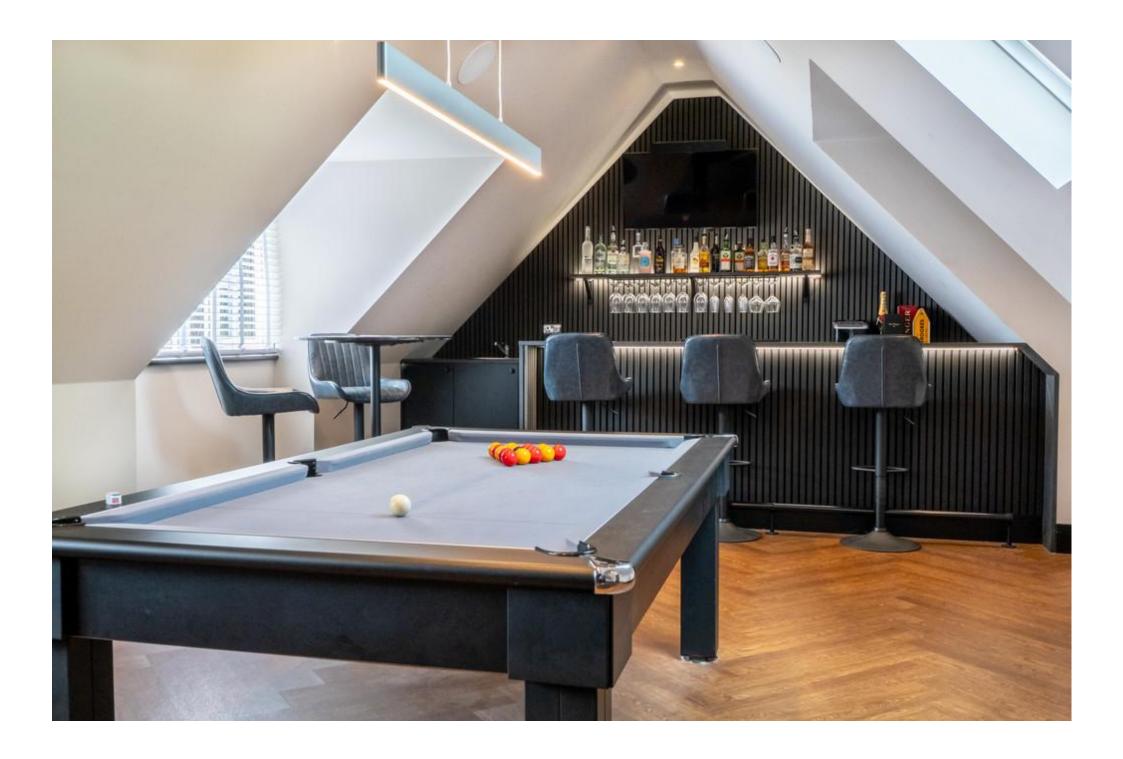

Outside the front of the property there is ample parking along with a detached double garage that also provides a home gym with a shower room as well as a bar / games room above.

Viewings are highly recommended so call our Fareham office to arrange a visit.

**BEDROOM 5** 8' 8" x 7' 3" (2.64m x 2.21m)

**BATHROOM** 

**DOUBLE GAR AGE** 20' 2" x 18' 7" (6.15m x 5.66m)

**GYM** 19' 10" x 14' 2" (6.05m x 4.32m)

**SHOWER ROOM** 

**BAR / GAMES ROOM** 33' 3" x 13' 10" (10.13m x 4.22m)