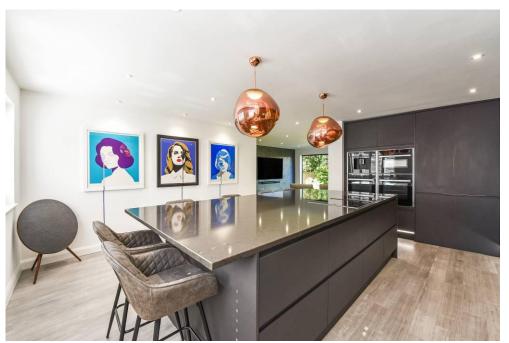

Downstairs, the contemporary open-plan kitchen / lounge room is the centre piece of the property and along with the home cinema and sitting room, entertaining guests will surely not be an issue. The downstairs also boasts a hidden utility room, a bright study and a WC.

**SITTING ROOM** 26' 8" x 12' 3" (8.13m x 3.73m)

**CINEMA ROOM** 12' 5" x 10' 7" (3.78m x 3.23m)

**KITCHEN / LOUNGE ROOM** 29' 10" x 16' 7" (9.09m x 5.05m)

**UTILITY ROOM** 8' 4" x 7' 4" (2.54m x 2.24m)

**STUDY** 11' 6" x 7' 7" (3.51m x 2.31m)