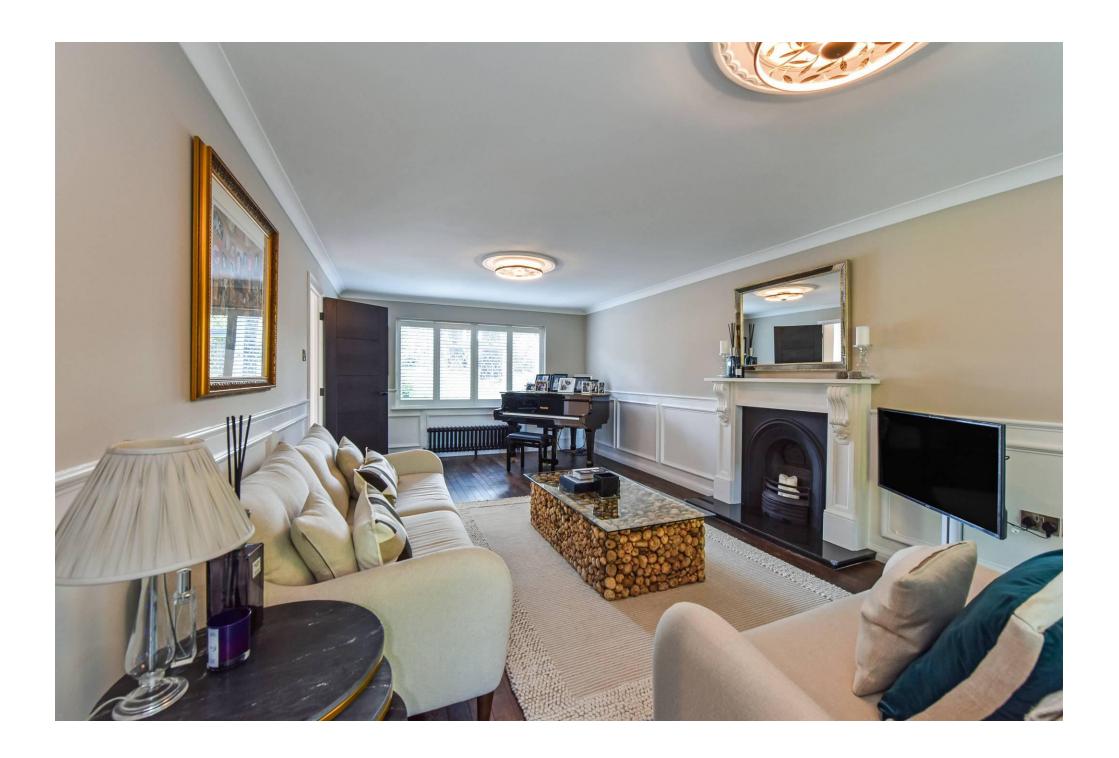

Downstairs, the contemporary open-plan kitchen / lounge room is the centre piece of the property and along with the home cinema and sitting room, entertaining guests will surely not be an issue. The downstairs also boasts a hidden utility room, a bright study and a WC.

**SITTING ROOM** 26' 8" x 12' 3" (8.13m x 3.73m)

**CINEMA ROOM** 12' 5" x 10' 7" (3.78m x 3.23m)

**KITCHEN / LOUNGE ROOM** 29' 10" x 16' 7" (9.09m x 5.05m)

**UTILITY ROOM** 8' 4" x 7' 4" (2.54m x 2.24m)

**STUDY** 11' 6" x 7' 7" (3.51m x 2.31m)