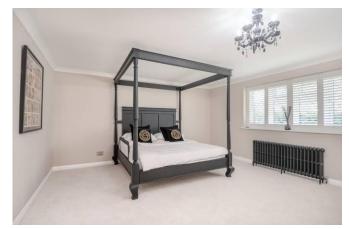

Upstairs, the primary bedroom and second bedroom include sleek ensuite bathrooms and built in wardrobes / dressing room. As well as three other bedrooms and a family bathroom - this house will easily accommodate the whole family.

WC

**BEDROOM 1** 16' 10" x 14' 10" (5.13m x 4.52m)

**ENSUITE** 

**DRESSING ROOM** 

**BEDROOM 2** 17' 56" x 12' 6" (6.6m x 3.81m)

**ENSUITE** 

**BEDROOM 3** 11' 10" x 10' 1" (3.61m x 3.07m)

**BEDROOM 4** 12' 4" x 9' 1" (3.76m x 2.77m)