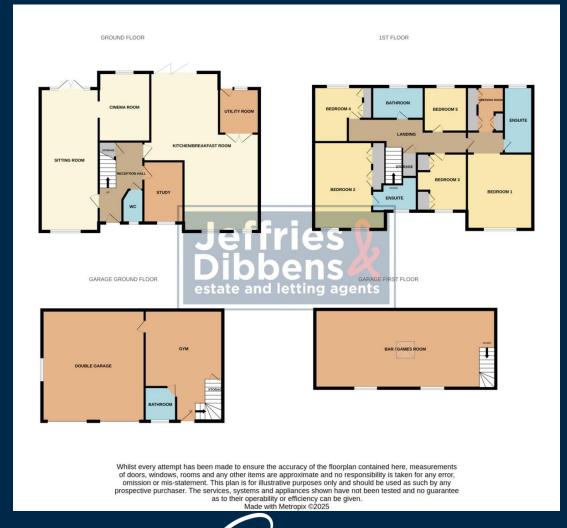

**SITTING ROOM** 26' 8" x 12' 3" (8.13m x 3.73m)

**CINEMA ROOM** 12' 5" x 10' 7" (3.78m x 3.23m)

**KITCHEN / LOUNGE ROOM** 29' 10" x 16' 7" (9.09m x 5.05m)

**UTILITY ROOM** 8' 4" x 7' 4" (2.54m x 2.24m)

**STUDY** 11' 6" x 7' 7" (3.51m x 2.31m)

WC

**BEDROOM 1** 16' 10" x 14' 10" (5.13m x 4.52m)

**ENSUITE** 

**DRESSING ROOM** 

**BEDROOM 2** 17' 56" x 12' 6" (6.6m x 3.81m)

**ENSUITE** 

**BEDROOM 3** 11' 10" x 10' 1" (3.61m x 3.07m)

**BEDROOM 4** 12' 4" x 9' 1" (3.76m x 2.77m)

**BEDROOM 5** 8' 8" x 7' 3" (2.64m x 2.21m)

**BATHROOM** 

**DOUBLE GAR AGE** 20' 2" x 18' 7" (6.15m x 5.66m)

**GYM** 19' 10" x 14' 2" (6.05m x 4.32m)

**SHOWER ROOM** 

**BAR / GAMES ROOM** 33' 3" x 13' 10" (10.13m x 4.22m)