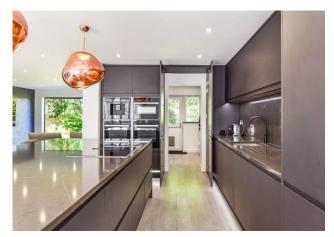

Downstairs, the contemporary open-plan kitchen / lounge room is the centre piece of the property and along with the home cinema and sitting room, entertaining guests will surely not be an issue. The downstairs also boasts a hidden utility room, a bright study and a WC.

**SITTING ROOM** 26' 8" x 12' 3" (8.13m x 3.73m)

**CINEMA ROOM** 12' 5" x 10' 7" (3.78m x 3.23m)

**KITCHEN / LOUNGE ROOM** 29' 10" x 16' 7" (9.09m x 5.05m)

**UTILITY ROOM** 8' 4" x 7' 4" (2.54m x 2.24m)

**STUDY** 11' 6" x 7' 7" (3.51m x 2.31m)