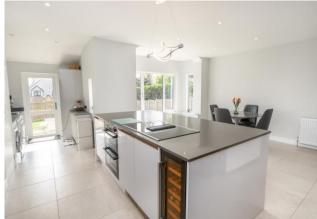

# ENTRANCE HALL

STUDY 9' 1" x 8' 0" (2.77m x 2.44m)

WC

KITCHEN/DINER/FAMILY ROOM 19'9" x 17' 6" into bay (6.02m x 5.33m)

UTILITY AREA 7' 10" x 6' 11" (2.39m x 2.11m)

**LOUNGE** 20' 2" into bay x 13' 0" (6.15m x 3.96m)