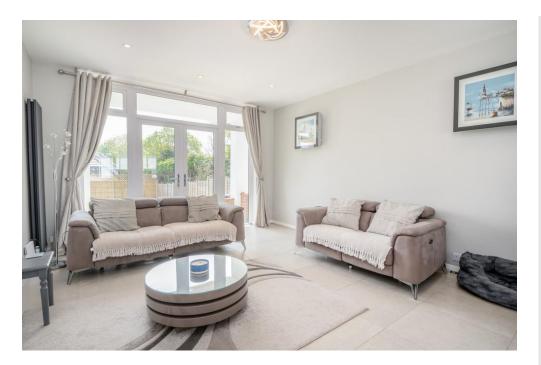

# ENTRANCE HALL

STUDY 9' 1" x 8' 0" (2.77m x 2.44m)

WC

KITCHEN/DINER/FAMILY ROOM 19'9" x 17' 6" into bay (6.02m x 5.33m)

UTILITY AREA 7' 10" x 6' 11" (2.39m x 2.11m)

**LOUNGE** 20' 2" into bay x 13' 0" (6.15m x 3.96m)