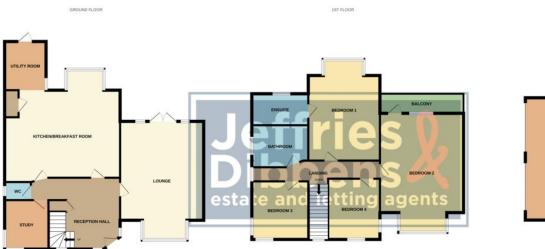

# ENTRANCE HALL

STUDY 9' 1" x 8' 0" (2.77m x 2.44m)

WC

KITCHEN/DINER/FAMILY ROOM 19'9" x 17' 6" into bay (6.02m x 5.33m)

UTILITY AREA 7' 10" x 6' 11" (2.39m x 2.11m)

**LOUNGE** 20' 2" into bay x 13' 0" (6.15m x 3.96m)

### LANDING

**BEDROOM** 17' 7" x 11' 0" (5.36m x 3.35m)

# ENSUITE

BEDROOM 19' 8" into bay x 13' 0" (5.99m x 3.96m)

**BEDROOM** 10' 0" x 7' 10" (3.05m x 2.39m)

**BEDROOM** 11' 3" x 7' 5" (3.43m x 2.26m)

### BATHROOM

**REAR GARDEN** 

**TENURE** Freehold

Band G

VIEWINGS

DOUBLE GARAGE

Whils every attempt has been made to ensure the accuracy of the floorplan contained here, measurements of doors, wholes, noons and any other items are approximate and on tersponsibility is taken for any error, omission or mis-statement. This plan is for illustrative purposes only and should be used as such by any prospective purchaser. The services, systems and appliances shown have not been tested and no guarantee as to their operability or efficiency can be given. Made with Metropix 62025. Energy Efficiency Rating
Vary stergy efficiency Rating
Vary stergy efficiency Rating
(28-) A
(14-11) B
(28-20) C
(28-4) C
(28-4)