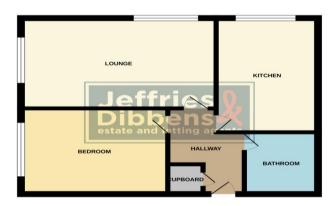

#### **VIEWINGS**

By prior appointment only

**BEDROOM** 8' 7" x 11' 01" (2.62m x 3.38m)

**LOUNGE** 9' 10" x 14' 9" (3m x 4.5m)

**KITCHEN** 12' 10" x 7' 0" (3.91m x 2.13m)